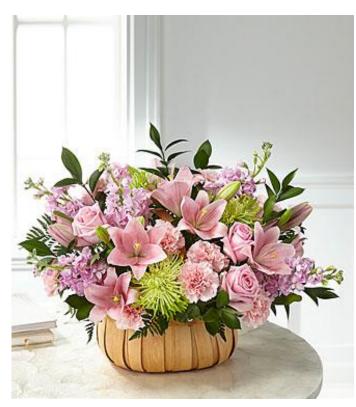

## SUBSTITUTION GUIDANCE FOR B5272 (The FTD® BEAUTIFUL SPIRIT BOUQUET)

This basket of soft pinks is has an assortment of flowers that provide many shapes and textures. It is extremely important that you have the flowers on hand to fill and create this design as expected by the consumer to meet their expectations.

Variety used Good Color/Flower Choice Poor Color/Flower Choice Item Light Pink 40 to 60 cm Pink Standard Pink Mini Carnations Pink Lisianthus Yellow Carnation Blue Delphinium Roses Carnation **Light Pink Standard** Carnation Pink Snapdragon Pink Stock Lavender Stock Pink Larkspur Purple Stock White Delphinium Pink Stock Light Pink 50 cm Rose Similar Light Pink Rose **Bi-color Pink Rose** Pink Garden Rose Yellow Standard Rose Red Spray Rose Light Pink 50 cm Standard Rose Pink LA Hybrid Lily Similar Pink LA Hybrid Lily Pink Oriental Lily Yellow Asiatic Lily White Fuji Mum Pink LA Hybrid Lily Green Fuji Mum Green Novelty or Fuji Pompon Green Trick Dianthus Green Trachelium Yellow Sunflower Baby's Breath Green Fuji Mum