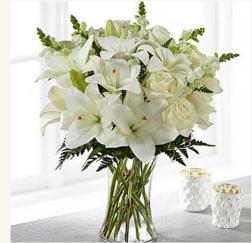

## S9-4979 ETERNAL FRIENDSHIP BOUQUET

This contemporary sympathy design uses a blend all white flowers and foliage. It is extremely important that you have this product on hand to fill and create this design as expected by the consumer to meet their expectations.

|     | Item                      | Variety used         | Good Color/Flower Choice  |                            |                   | Poor Color/Flower Choice |                   |
|-----|---------------------------|----------------------|---------------------------|----------------------------|-------------------|--------------------------|-------------------|
|     |                           | White Rose           | 40 to 60 cm Similar White | 40 to 60 cm Ivory or Cream | White Garden Rose | Red Standard Rose        | Orange Spray Rose |
| ik- | White 50 cm Standard Rose | P                    | Standard Rose             | Standard Rose              |                   |                          |                   |
|     |                           | White Snapdragon     | White Gladiolus           | White Delphinium           | White Larkspur    | Pink Snapdragon          | Purple Larkspur   |
| No. | White Snapdragon          |                      | North Market              | 24                         | the state         | *                        |                   |
| Ø-  |                           | White LA Hybrid Lily | Similar White LA Hyb      | rid Lily White Ori         | ental Lily        | Orange LA Hybrid Lily    | y Yellow Fuji Mum |
|     | White LA Hybrid Lily      | No.                  | No.                       | P.                         | 2                 | *                        | *                 |