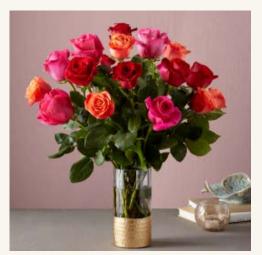

## 22-V1M EVER AFTER ROSE BOUQUET

This design is using a blend of red, hot pink and orange roses. It is extremely important that you have this product on hand to fill and create this design as expected by the consumer to meet their expectations.

| Item                            | Variety used  | Good Color/Flower Choice |               | Poor Color/F         | Poor Color/Flower Choice |  |
|---------------------------------|---------------|--------------------------|---------------|----------------------|--------------------------|--|
| Orange 50 cm<br>Standard Rose   | Orange Rose   | Similar Orange Rose      | Coral Rose    | Yellow Rose          | Orange Gerbera           |  |
| Hot Pink 50 cm<br>Standard Rose | Hot Pink Rose | Similar Hot Pink Rose    | Magenta Rose  | White Rose           | Yellow Fuji Mum          |  |
| Red 50 cm<br>Standard Rose      | Red Rose      | Similar Red Rose         | Burgundy Rose | Lavender Rose<br>Lis | Purple                   |  |