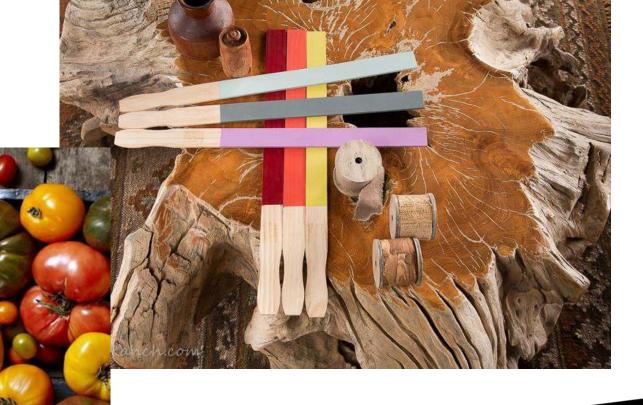

#### WILDROOT: THE COLORS

MIST GRAY FLANNEL LAVENDER RADDISH SALMON LIGHT OCHRE

### WILDROOT: INFLUENCES

AGED COPPER HANDCRAFTED GRAY WASHED JUTE & MUSLIN RECLAIMED WOOD STONE