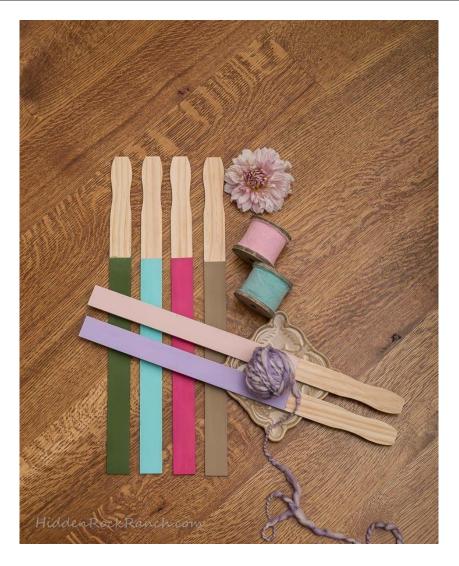

#### HANAMI: INFLUENCES

Hidden Rock Ranch.com

#### WILDROOT: THE COLORS

MIST GRAY FLANNEL LAVENDER RADDISH SALMON LIGHT OCHRE

### WILDROOT: INFLUENCES

AGED COPPER HANDCRAFTED GRAY WASHED JUTE & MUSLIN RECLAIMED WOOD STONE