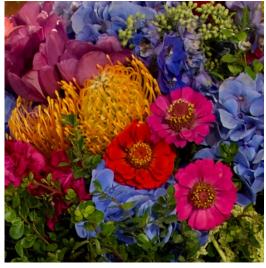

### **CRESCENDO: COLORS**

BASIL ROBIN'S EGG RASPBERRY BEACH BLUSH HYACINTH

#### **CRESCENDO: ELEMENTS**

LAYERED METALS
MATTE COLORED GLASS
WATERCOLOR RIBBONS
MODEREN EARTHENWARE
ROBIN'S EGG ACCENTS

#### **CRESCENDO: THE FLOWERS**

EUCALYPTUS CAROLINA SAPPHIRE OLIVE

ROSELILY PEONY GARDEN ROSES LISIANTHUS GARDEN CUTS HYDRANGEA STOCK WAXFLOWER SPRAY ROSES