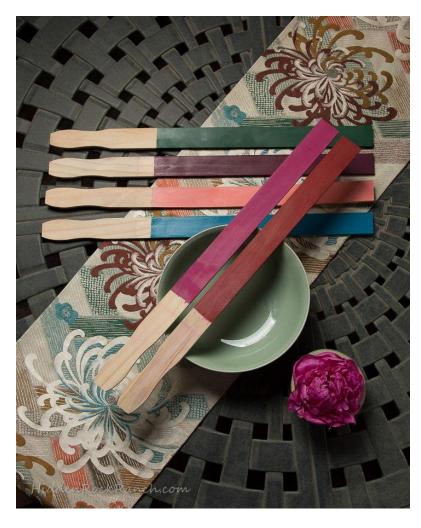

### **CRESCENDO: COLORS**

BASIL ROBIN'S EGG RASPBERRY BEACH BLUSH HYACINTH

#### **CRESCENDO: ELEMENTS**

LAYERED METALS
MATTE COLORED GLASS
WATERCOLOR RIBBONS
MODEREN EARTHENWARE
ROBIN'S EGG ACCENTS