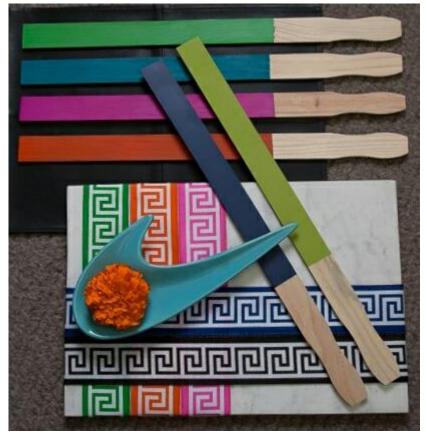

#### KALEIDOSCOPE: THE COLORS

SPRING GREEN TEAL BLUE FUCHSIA TANGERINE LAKE SPROUT

### KALEIDOSCOPE: TRANSLATION

**TEXTURAL ART** 

YARN
PRODUCE
ORCHIDS
SUCCULENTS

#### **COLOR SPECIFIC SELECTION**