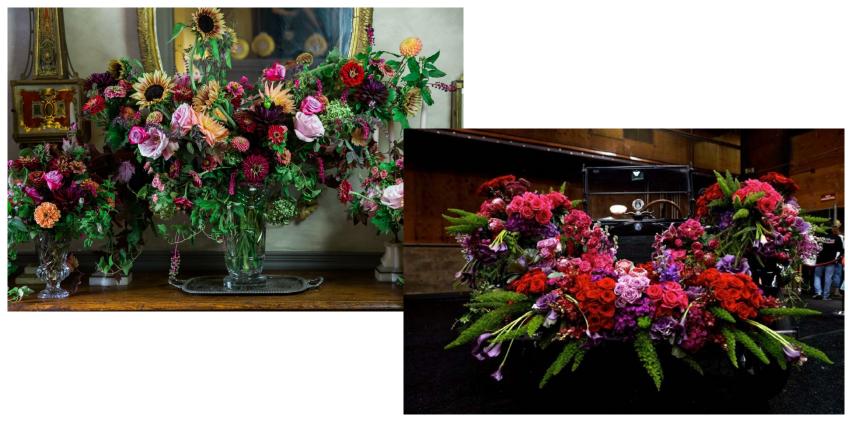

#### **CRESCENDO: WEDDING**

#### **CRESCENDO: THE FLOWERS**

EUCALYPTUS CAROLINA SAPPHIRE OLIVE

ROSELILY PEONY GARDEN ROSES LISIANTHUS GARDEN CUTS HYDRANGEA STOCK WAXFLOWER SPRAY ROSES