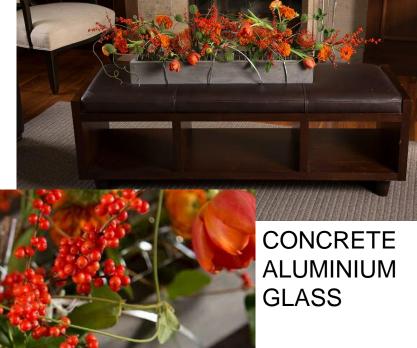

# CRESCENDO

#### **CRESCENDO**

#### LOW AND HIGH NOTES – SUBDUED COLORS INFUSED

### **CRESCENDO: COLORS**

BASIL ROBIN'S EGG RASPBERRY BEACH BLUSH HYACINTH

#### **CRESCENDO: ELEMENTS**

LAYERED METALS
MATTE COLORED GLASS
WATERCOLOR RIBBONS
MODEREN EARTHENWARE
ROBIN'S EGG ACCENTS

#### **CRESCENDO: TRANSLATION**

AS IF A GARDNER IS CONDUCTING THE COLOR PALETTE.

#### **CRESCENDO: THE FLOWERS**

EUCALYPTUS CAROLINA SAPPHIRE OLIVE

ROSELILY PEONY GARDEN ROSES LISIANTHUS GARDEN CUTS HYDRANGEA STOCK WAXFLOWER SPRAY ROSES