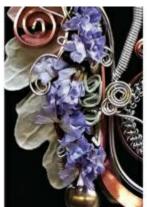

#### **CRESCENDO**

#### LOW AND HIGH NOTES – SUBDUED COLORS INFUSED

### **CRESCENDO: COLORS**

BASIL ROBIN'S EGG RASPBERRY BEACH BLUSH HYACINTH

#### **CRESCENDO: ELEMENTS**

LAYERED METALS
MATTE COLORED GLASS
WATERCOLOR RIBBONS
MODEREN EARTHENWARE
ROBIN'S EGG ACCENTS

#### **CRESCENDO: TRANSLATION**

AS IF A GARDNER IS CONDUCTING THE COLOR PALETTE.