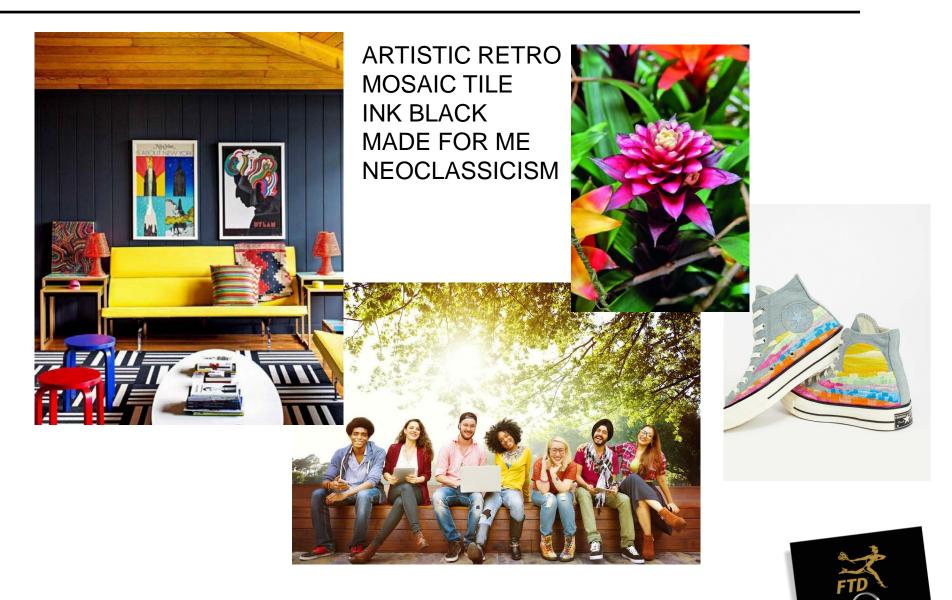

# KALEIDOSCOPE

#### **KALEIDOSCOPE**

- EMBRACING AN "ANYTHING GOES" VIBE
- 1950's FORM AND 1970's POP ART REINVENTED

#### KALEIDOSCOPE: THE COLORS

SPRING GREEN TEAL BLUE FUCHSIA TANGERINE LAKE SPROUT

#### KALEIDOSCOPE: INFLUENCES

### KALEIDOSCOPE: TRANSLATION

**TEXTURAL ART** 

YARN
PRODUCE
ORCHIDS
SUCCULENTS

#### KALEIDOSCOPE: TRANSLATION

#### **COLOR SPECIFIC SELECTION**

#### KALEIDOSCOPE: THE FLOWERS

LILY