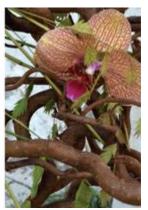

### **WILDROOT**

MODERN FARMHOUSE

BACK TO ONE'S ROOTS

#### WILDROOT: THE COLORS

MIST GRAY FLANNEL LAVENDER RADDISH SALMON LIGHT OCHRE

### WILDROOT: INFLUENCES

AGED COPPER HANDCRAFTED GRAY WASHED JUTE & MUSLIN RECLAIMED WOOD STONE

#### WILDROOT: THE FLOWERS

BANKSIA
LEUCADENDRON
PROTEA
GARDEN ROSES
LILY
GERRONDO
KALE
GREVILLEA
BAYLEAF
GARDEN CUTS