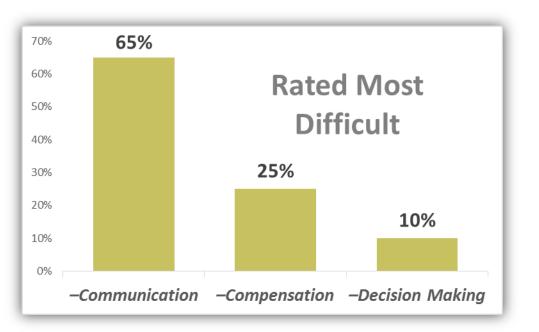

#### Florist Survey

When asked about causes of communication challenges...

–Personalities

33%

–Afraid of conflict

20%

-Taking the time

20%

-Unclear roles

16%