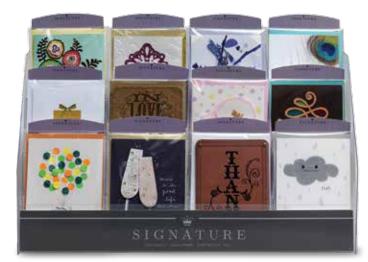

#### SIGNATURE ASSORTMENT

Hallmark Signature cards make an immediate impression and expresses personal style. Signature cards feature distinctive, detailed and dimensional designs made out of the highest-quality materials. Hallmark Signature is the fastest-growing premium brand.

# \$80.00

## CM HMTOC12SIG