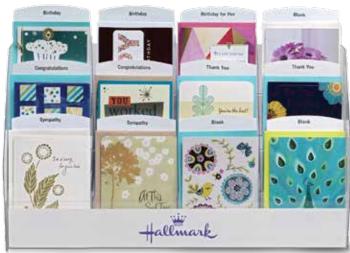

## FLAGSHIP ASSORTMENT

Each Flagship assortment is hand-picked by the experts at the Hallmark studio to perfectly complement flower-sending occasions.

Consists of a range of styles and price points.

Clear plastic countertop display is included.

# \$88.00

# CM HMTOC12F