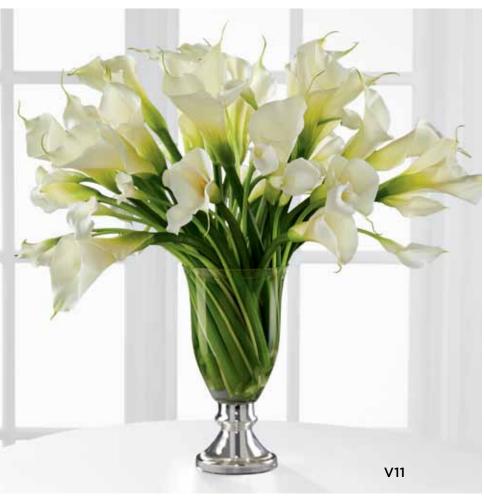

## THE FTD® GRAND OCCASION™ BOUQUET BY VERA WANG - VW7

Exquisitely shaped glass vase features a silver-electroplated base. Also featured in V11 and V12 (page MP 87), you will automatically be codified for all three arrangements. Vera Wang hang tag included. 6'' dia. x  $11\frac{1}{2}$ "h.

#### **VERAWANG**

Vera Wang items featured on FTD.com in the Luxury index

| V  | V11 MUSINGS                 |  |  |  |  |  |
|----|-----------------------------|--|--|--|--|--|
| 30 | White Open Cut Calla Lilies |  |  |  |  |  |
| 20 | White Mini Calla Lilies     |  |  |  |  |  |
| 1  | Glass Urn (#1250)           |  |  |  |  |  |
| Αŗ | Approx. 25"h x 25"w         |  |  |  |  |  |
| *D | *DELIVERED SRP \$399.99     |  |  |  |  |  |

Vase sold on page MP 70

Exclusively for Vera Wang flowers, this creation captures nature's brightest blooms to deliver a celebration of color. It's poised in a sleek, glass vase with a silver-tone base that leaves a lasting impression.