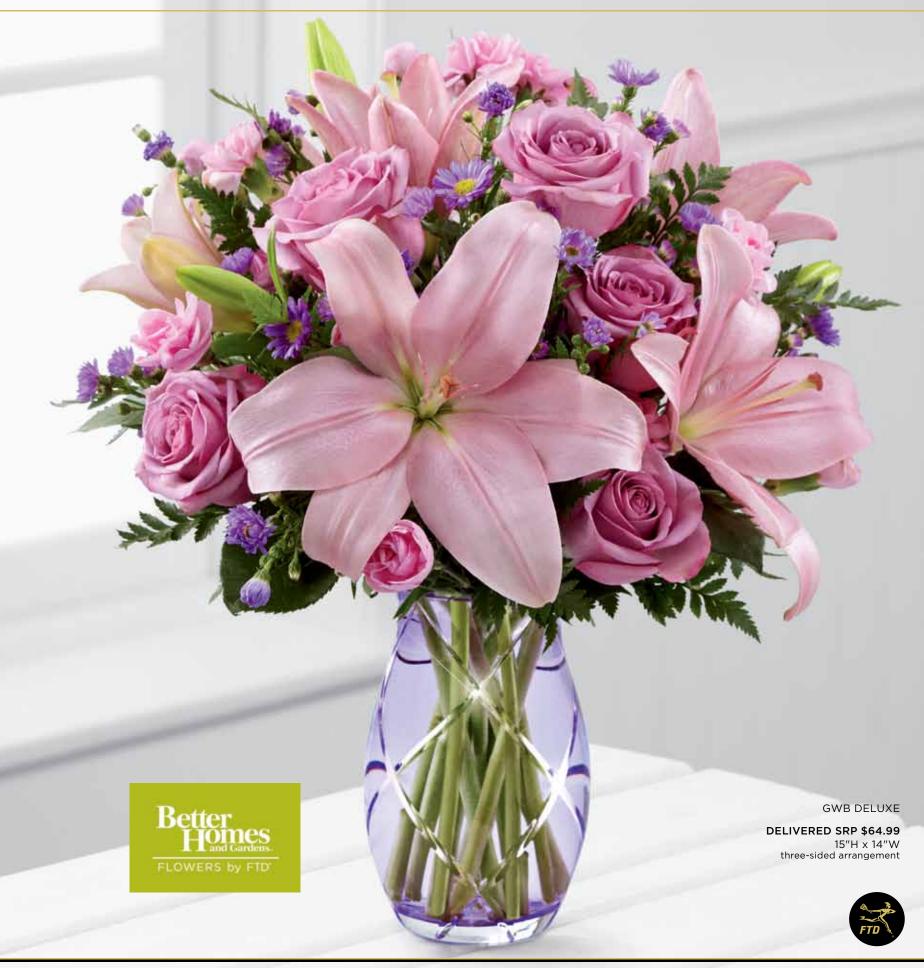

# LAVENDER BLUSH

## THE FTD® GRACEFUL WONDER™ BOUQUET BY BETTER HOMES AND GARDENS® - **GWB**

A gorgeous display of pink and purple blossoms seems to burst forth! Sparkling, heavy glass vase in a soft shade of lavender is beautifully bevel-cut in a crisscross trellis pattern and holds a blushing bouquet of roses, Asiatic lilies, carnations and more. Vase ( $3^3/8^{11}$  dia. x  $6^1/2^{11}$ h), care card and FTD logo pic included. Shipping begins June 2013.

September Codification Deadline: July 23, 2013

\$77.88 ctn. of 12 (\$6.49 ea.) **2 PLUS:** \$65.88 ctn. of 12 (\$5.49 ea.)

QW 1306E

| FLORAL RECIPE             | STANDARD | DELUXE  | PREMIUM |
|---------------------------|----------|---------|---------|
| Lavender 50 cm Roses      | 3        | 5       | 7       |
| Pink Mini Carnation stems | 3        | 4       | 5       |
| Purple Monte Casino stems | 2        | 3       | 3       |
| Pink Asiatic Lily stems   | 1        | 2       | 3       |
| Leatherleaf stems         | 2        | 3       | 3       |
| SRP                       | \$35.99  | \$49.99 | \$58.99 |
| *Delivered SRP            | \$49.99  | \$64.99 | \$74.99 |