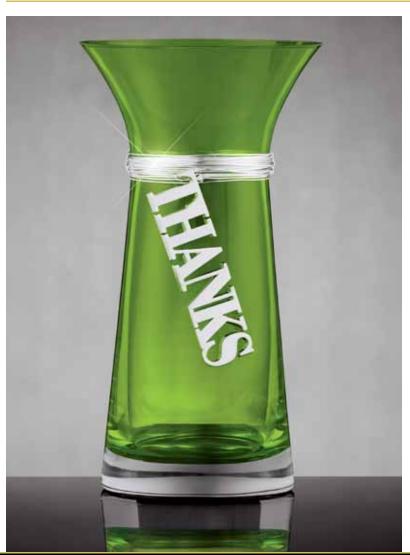

#### THE FTD® THANKS BOUQUET - TTY

What a splendid way for your customers to express their gratitude! Fresh, green glass vase features a contemporary silverplated "THANKS" tag hanging from a wrapped band of silvery metal wire. It holds a colorful rhapsody of happy blossoms that include roses, carnations, pompons and more. Vase  $(4^{1}/_{4}"$  dia. x  $2^{1}/_{2}"$  neck x 8"h), care card and FTD logo pic included. Shipping begins May 2013.

### September Codification Deadline: July 23, 2013

\$89.88 ctn. of 12 (\$7.49 ea.)

2 PLUS: \$77.88 ctn. of 12 (\$6.49 ea.)

| FLORAL RECIPE                 | STANDARD | DELUXE  | PREMIUM |
|-------------------------------|----------|---------|---------|
| Yellow 50 cm Roses            | 3        | 5       | 7       |
| White Daisy Pompon stems      | 3        | 4       | 5       |
| Hot Pink Mini Carnation stems | 2        | 3       | 4       |
| Yellow Button Pompon stems    | 2        | 3       | 4       |
| Solidago stems                | 2        | 3       | 4       |
| Leatherleaf stems             | 3        | 3       | 3       |
| SRP                           | \$39.99  | \$49.99 | \$59.99 |
| Delivered SRP                 | \$49.99  | \$59.99 | \$69.99 |