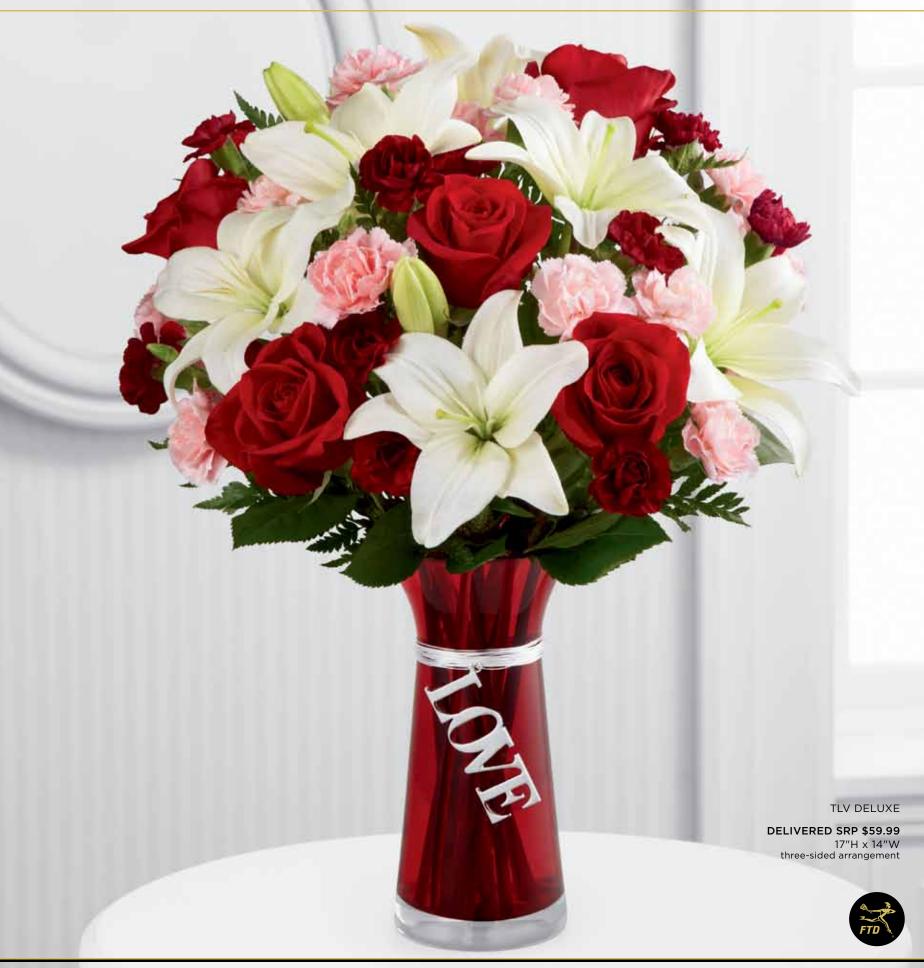

# LOVE IS IN THE AIR

#### THE FTD® EXPRESSIONS OF LOVE™ BOUQUET - TLV

There's no mistaking your customers' message when they let someone special know how much they care with these gorgeous flowers. Dazzling, ruby red glass vase holds an eye-catching contemporary silverplated metal "LOVE" tag hanging from a wrapped band of silvery metal wire. It features a dramatic mix of vibrant blossoms that includes roses, Asiatic lilies and mini carnations. Vase  $(4^1/_4"$  dia. x  $2^1/_2"$  neck x 8"h), care card and FTD logo pic included. Shipping begins May 2013.

### September Codification Deadline: July 23, 2013

\$89.88 ctn. of 12 (\$7.49 ea.)

2 PLUS: \$77.88 ctn. of 12 (\$6.49 ea.)

| FLORAL RECIPE                 | STANDARD | DELUXE  | PREMIUM |
|-------------------------------|----------|---------|---------|
| Red 50 cm Roses               | 4        | 5       | 6       |
| White Asiatic Lily stems      | 2        | 3       | 4       |
| Pink Mini Carnation stems     | 2        | 3       | 4       |
| Burgundy Mini Carnation stems | 2        | 3       | 4       |
| Leatherleaf stems             | 3        | 3       | 3       |
| SRP                           | \$39.99  | \$49.99 | \$59.99 |
| Delivered SRP                 | \$49.99  | \$59.99 | \$69.99 |