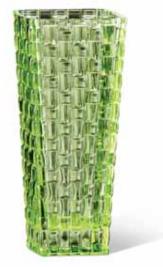

# LAVENDER BLUSH

## THE FTD® GRACEFUL WONDER™ BOUQUET BY BETTER HOMES AND GARDENS® - **GWB**

A gorgeous display of pink and purple blossoms seems to burst forth! Sparkling, heavy glass vase in a soft shade of lavender is beautifully bevel-cut in a crisscross trellis pattern and holds a blushing bouquet of roses, Asiatic lilies, carnations and more. Vase ( $3^3/8^{11}$  dia. x  $6^1/2^{11}$ h), care card and FTD logo pic included. Shipping begins June 2013.

September Codification Deadline: July 23, 2013

\$77.88 ctn. of 12 (\$6.49 ea.) **2 PLUS:** \$65.88 ctn. of 12 (\$5.49 ea.)

QW 1306E

| FLORAL RECIPE             | STANDARD | DELUXE  | PREMIUM |
|---------------------------|----------|---------|---------|
| Lavender 50 cm Roses      | 3        | 5       | 7       |
| Pink Mini Carnation stems | 3        | 4       | 5       |
| Purple Monte Casino stems | 2        | 3       | 3       |
| Pink Asiatic Lily stems   | 1        | 2       | 3       |
| Leatherleaf stems         | 2        | 3       | 3       |
| SRP                       | \$35.99  | \$49.99 | \$58.99 |
| *Delivered SRP            | \$49.99  | \$64.99 | \$74.99 |