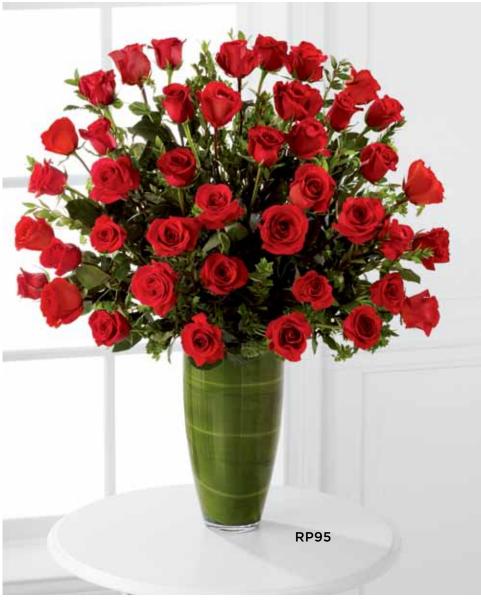

#### **DELIVERED SRP \$194.99**

Fascinate and captivate with a grand bouquet of long-stemmed roses. The handcrafted, tapered vase is specially designed to hold huge bouquets while delivering gallery-worthy quality.

|  |  |  |  | A |  |  |
|--|--|--|--|---|--|--|
|  |  |  |  |   |  |  |
|  |  |  |  |   |  |  |
|  |  |  |  |   |  |  |

| 40 | Freedom 60 cm Roses                 |
|----|-------------------------------------|
| 6  | Bupleurum stems                     |
| 6  | Ti leaves                           |
| 6  | Myrtle stems                        |
| 1  | 14" Tapered Glass Vase (#LUX-TAPER) |

Approx. 34"h x 28"w

**DELIVERED SRP \$194.99** 