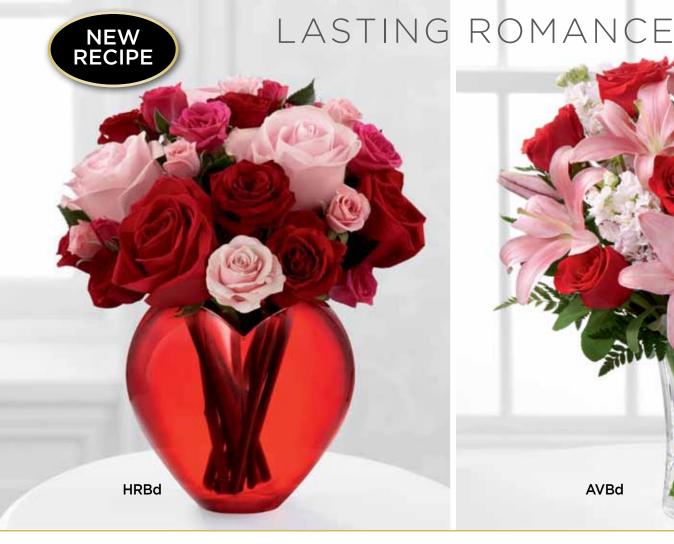

2 PLUS: \$59.88 ctn. of 12 (\$4.99 ea.)

QW 1295

\$69.99 DELUXE DELIVERED SRP\*

\*Includes delivery and Better Homes and Gardens® licensing participation.

THE FTD® MY HEART TO YOURS™ ROSE BOUQUET – **HRB** This gorgeous heart-shaped red vase is a proven winner.  $5\frac{1}{2}$ "w x  $5\frac{1}{2}$ "h x 3" opening.

**BYDd** 

\$71.88 ctn. of 12 (\$5.99 ea.)

2 PLUS: \$59.88 ctn. of 12 (\$4.99 ea.)

QW 1204E

\$59.99 DELUXE DELIVERED SRP

THE FTD® ANNIVERSARY BOUQUET – **AVB** Clear glass vase with crisscross handcut facets makes an exquisite statement for any anniversary. 4" dia. x 7½"h.

\$71.88 ctn. of 12 (\$5.99 ea.)

**2 PLUS:** \$59.88 ctn. of 12 (\$4.99 ea.)

**QW 1129E** 

\$59.99 DELUXE DELIVERED SRP

THE FTD® BRIGHTEN YOUR DAY™ BOUQUET - BYD

Stunning glass bowl features a handcut interlocking design.  $5\frac{1}{2}$ " dia. x 5"h.