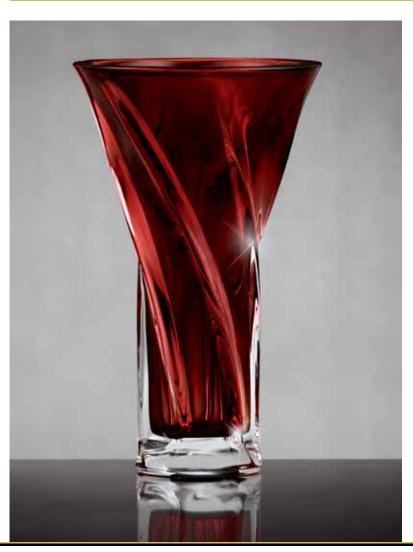

#### THE FTD® AUTUMN SPLENDOR® BOUQUET - F5

This sculptural hand-blown glass vase of elegantly turned spirals is crafted of heavy, glistening deep chestnut glass. Its design makes it a natural for bouquets like this sun-burnished beauty of roses, alstroemeria, mini carnations and Bells of Ireland. Vase  $(5^1/2^{\circ})$  dia. x 9"h), care card and FTD logo pic included. Shipping begins July 2013.