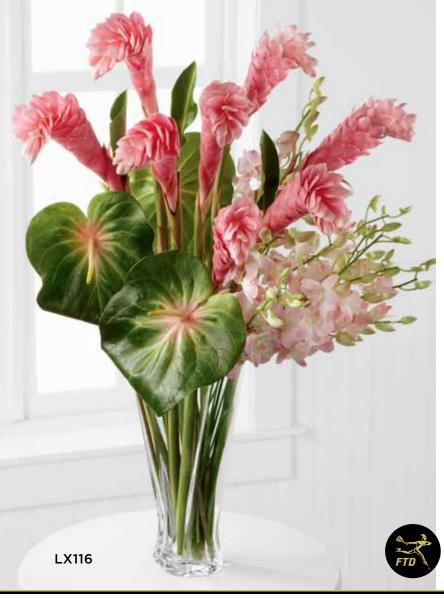

**DELIVERED SRP \$174.99** 

This unexpected combination of pink orchids, pink ginger and green anthurium is set in our beautifully twisted vase, handcrafted to hold abundant bouquets.

| LX116 ALLURING |                               |  |  |  |
|----------------|-------------------------------|--|--|--|
| 14             | Pink Dendrobium Orchid stems  |  |  |  |
| 8              | Pink Ginger                   |  |  |  |
| 4              | Green Large Anthurium         |  |  |  |
| 1              | Glass Twist Vase (#LUX-TWIST) |  |  |  |
| App            | orox. 30"h x 22"w             |  |  |  |
| DE             | LIVERED SRP \$204.99          |  |  |  |