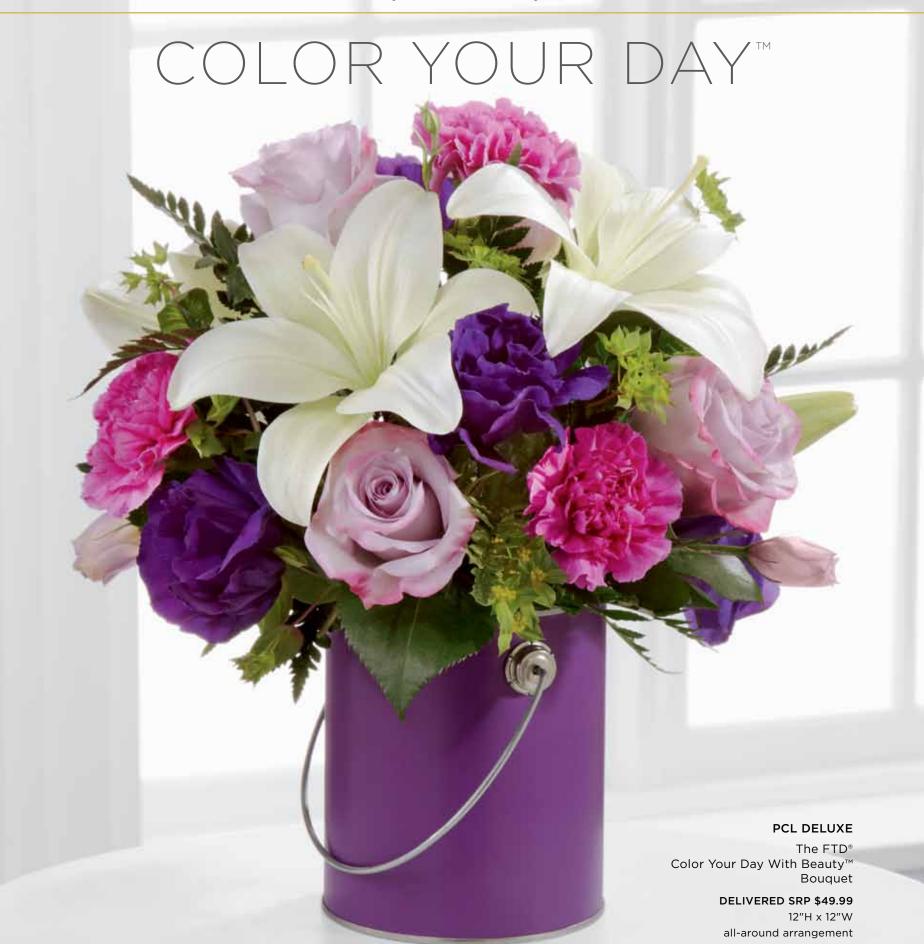

## THE FTD® GRACEFUL WONDER™ BOUQUET BY BETTER HOMES AND GARDENS® - **GWB**

A gorgeous display of pink and purple blossoms seems to burst forth! Sparkling, heavy glass vase in a soft shade of lavender is beautifully bevel-cut in a crisscross trellis pattern and holds a blushing bouquet of roses, Asiatic lilies, carnations and more. Vase ( $3^3/8^{11}$  dia. x  $6^1/2^{11}$ h), care card and FTD logo pic included. Shipping begins June 2013.

September Codification Deadline: July 23, 2013

\$77.88 ctn. of 12 (\$6.49 ea.) **2 PLUS:** \$65.88 ctn. of 12 (\$5.49 ea.)

QW 1306E

| FLORAL RECIPE             | STANDARD | DELUXE  | PREMIUM |
|---------------------------|----------|---------|---------|
| Lavender 50 cm Roses      | 3        | 5       | 7       |
| Pink Mini Carnation stems | 3        | 4       | 5       |
| Purple Monte Casino stems | 2        | 3       | 3       |
| Pink Asiatic Lily stems   | 1        | 2       | 3       |
| Leatherleaf stems         | 2        | 3       | 3       |
| SRP                       | \$35.99  | \$49.99 | \$58.99 |
| *Delivered SRP            | \$49.99  | \$64.99 | \$74.99 |