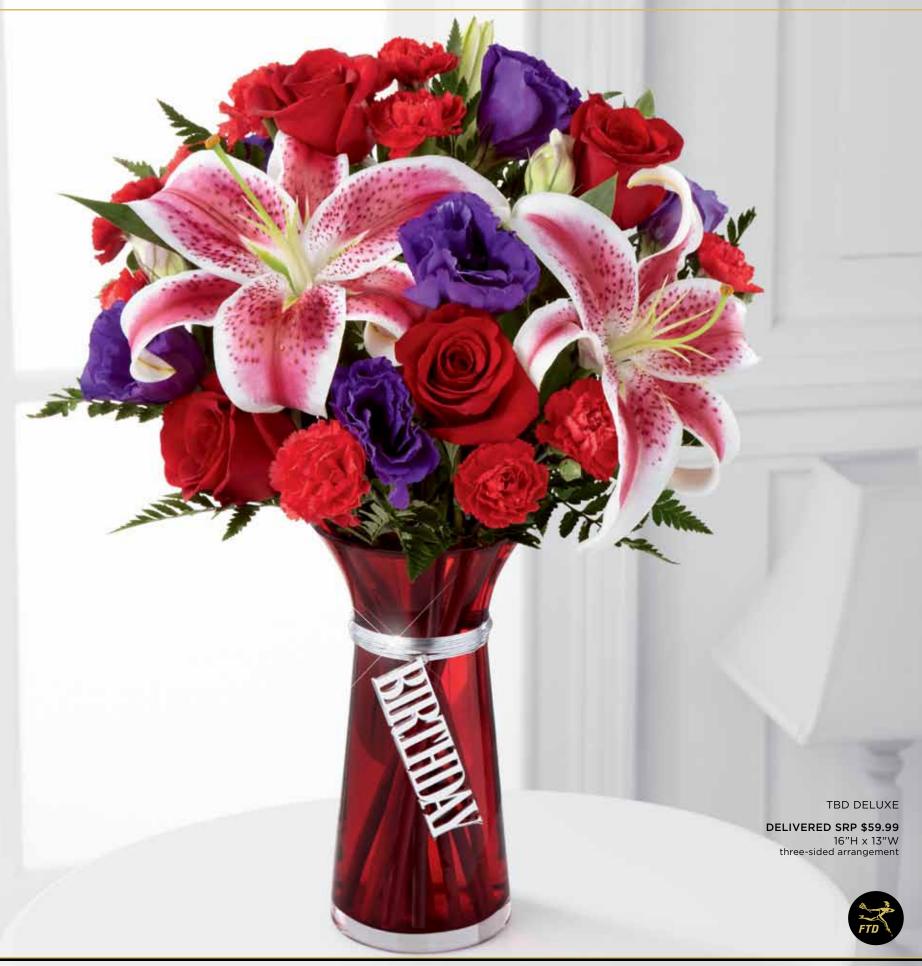

# BIRTHDAY SURPRISE

#### THE FTD® BIRTHDAY WISHES™ BOUQUET - TBD

The FTD® Expressions™ Collection adds sentiment to everyday bouqets. Let your customers shout out "Happy Birthday" with this gorgeous bouquet. Festive red glass vase sports a contemporary silverplated "BIRTHDAY" tag hanging from a wrapped band of silvery metal wire. It holds a blooming "surprise party" of vibrant blossoms that include roses, Stargazer lilies, lisianthus and mini carnations. Vase  $(4\frac{1}{4}$ " dia. x  $2\frac{1}{2}$ " neck x 8"h), care card and FTD logo pic included. Shipping begins May 2013.

September Codification Deadline: July 23, 2013

\$89.88 ctn. of 12 (\$7.49 ea.)

2 PLUS: \$77.88 ctn. of 12 (\$6.49 ea.)

| FLORAL RECIPE                  | STANDARD | DELUXE  | PREMIUM |
|--------------------------------|----------|---------|---------|
| Red 50 cm Roses                | 3        | 4       | 5       |
| Red Mini Carnation stems       | 3        | 4       | 5       |
| Purple Double Lisianthus stems | 2        | 3       | 4       |
| Stargazer Lily stems           | 1        | 1       | 2       |
| Leatherleaf stems              | 3        | 3       | 3       |
| SRP                            | \$39.99  | \$49.99 | \$59.99 |
| Delivered SRP                  | \$49.99  | \$59.99 | \$69.99 |