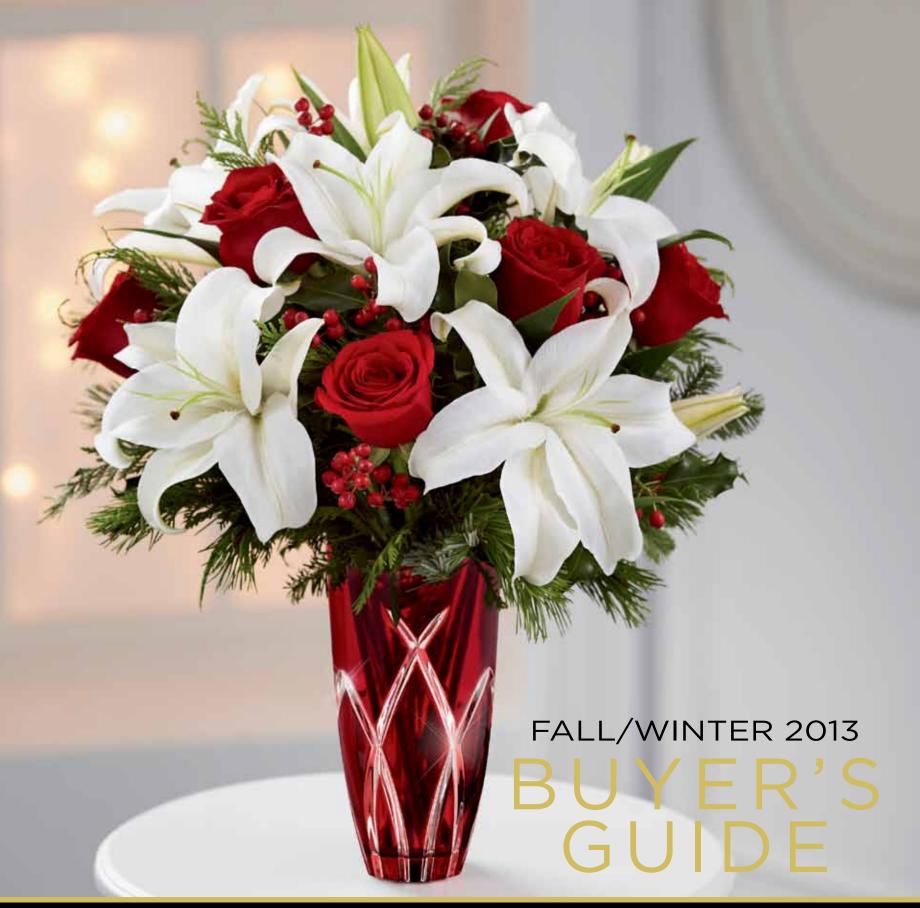

#### THE FTD® HOLIDAY CELEBRATIONS® BOUQUET - C1

This exquisite ruby-red vase has gracefully tapered sides; its bevel-cut pointed arches recall classic windows. The vase makes a perfect setting for tall, abundant bouquets like this dramatic rhapsody of red roses, white Oriental lilies and winter greenery. Vase  $(4^{1}/_{2}^{"}$  dia. x 9"H), care card and FTD logo pic included. Shipping begins September 2013.

September Codification Deadline: July 23, 2013 The Winter Collection will launch on FTD.com in October

\$95.88 ctn. of 12 (\$7.99 ea.)

2 PLUS: \$83.88 ctn. of 12 (\$6.99 ea.)

| FLORAL RECIPE             | STANDARD | DELUXE  | PREMIUM |
|---------------------------|----------|---------|---------|
| Red 50 cm Roses           | 4        | 6       | 8       |
| White Oriental Lily stems | 2        | 3       | 4       |
| Assorted Christmas Greens | ×        | х       | ×       |
| Holly                     | x        | x       | ×       |
| SRP                       | \$49.99  | \$59.99 | \$74.99 |
| Delivered SRP             | \$59.99  | \$69.99 | \$84.99 |