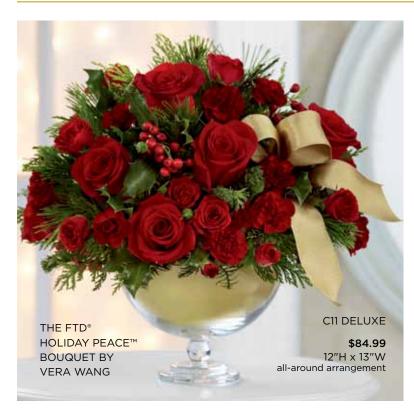

### THE FTD® HOLIDAY ELEGANCE™ BOUQUET BY VERA WANG - C9 THE FTD® HOLIDAY PEACE™ BOUQUET BY VERA WANG - C11

Exclusively for Vera Wang Flowers. With Vera Wang's signature romance and sophistication, these exquisite bouquets are set in a graceful footed hand-blown glass bowl. This heavy glass vase makes an ideal setting for her snowy arrangement of white or a vibrant red bouquet, both with golden ribbon accents. You will automatically be codified for both arrangements. Vase (7" dia. x 5"h), accessory set (enough gold ribbon for 12 bouquets), gold hard PVC liner and Vera Wang hang tag included. Shipping begins September 2013.

| C11 FLORAL RECIPE         | STANDARD | DELUXE  | PREMIUM |
|---------------------------|----------|---------|---------|
| Red 50 cm Roses           | 5        | 7       | 9       |
| Red Mini Carnation stems  | 3        | 4       | 5       |
| Red Spray Rose stems      | 2        | 3       | 4       |
| Assorted Christmas Greens | х        | Х       | ×       |
| Holly                     | х        | Х       | ×       |
| Gold Ribbon               | х        | Х       | ×       |
| Floral Foam blocks        | 1/2      | 1/2     | 1/2     |
| SRP                       | \$59.99  | \$68.99 | \$78.99 |
| *Delivered SRP            | \$74.99  | \$84.99 | \$94.99 |