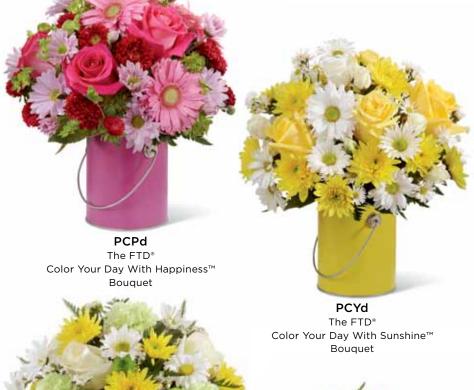

## THE FTD® COLOR YOUR NIGHT WITH INTRIGUE™ BOUQUET - PCK

The newest addition to our Color Your Day Collection! Give your customers a wonderful way to say "thanks" for a perfect evening or heighten the excitement of a night painting the town red. Passionate red and blushing lavender blossoms are arranged in a completely unexpected midnight black metal paint can vase. Vase  $(4^1/_2$ " dia. x 5"h x 3" dia. opening), hard PVC liner, care card and FTD logo pic included. Shipping begins July 2013.

September Codification Deadline: July 23, 2013

\$47.88 ctn. of 12 (\$3.99 ea.)

| FLORAL RECIPE               | STANDARD | DELUXE  | PREMIUM |
|-----------------------------|----------|---------|---------|
| Red 50 cm Roses             | 3        | 5       | 7       |
| Plum Mini Carnation stems   | 3        | 4       | 5       |
| Red Gerbera Daisies         | 2        | 3       | 4       |
| Lavender Daisy Pompon stems | 2        | 3       | 4       |
| Bupleurum stems             | 1        | 1       | 1       |
| Leatherleaf stems           | 2        | 2       | 2       |
| Floral Foam blocks          | 1/3      | 1/3     | 1/3     |
| SRP                         | \$29.99  | \$39.99 | \$49.99 |
| Delivered SRP               | \$39.99  | \$49.99 | \$59.99 |

COLOR YOUR DAY COLLECTION

Enjoy sunny arrangements featured in whimsical paint can-inspired vases. Make a splash with color palettes chosen to transform any mood.

- **Purple** is the hue of the visionary, beautifying the spirit and triggering the imagination at every turn.
- **Pink** perfectly conveys fresh feelings of love, happiness, friendship and warmth, setting the recipient's heart aglow with its blushing beauty.
- Yellow brings a cheerful energy to any environment, uplifting the spirit with its spark of sunlight and encourages creativity and confidence.
- Green, the color most associated with joy, balance and harmony, offers your special recipient comfort and cheer, giving them a renewed energy for the days ahead.
- **Red** is the color of love and celebrates the extrovert's flair for living.
- Orange brings with it the power to laugh and to heal. It is nature's most energetic color, a natural for revving up anyone's enthusiasm and creativity.
- Blue radiates cool confidence, happiness and serenity and soothes with its sincerity and tranquility.

#### COLOR YOUR DAY™ COLLECTION

Our series of bright metal paint cans overflow with flowers and are available in a rainbow of meaningful colors. Hard PVC liners included.  $4\frac{1}{2}$ " dia. x 5"h with 3" dia. opening.

\$47.88 ctn. of 12 (\$3.99 ea.)

**QW 1278** *Purple* 

**QW 1275** *Pink* 

QW 1276 Yellow

**QW 1277** Green

**QW 1350** Red

QW 1351 Orange

**QW 1352** Blue

The FTD®

Color Your Day With Laughter™

Bouquet

PCRd The FTD® Color Your Day With Love™ Bouquet

PCBd The FTD® Color Your Day With Tranquility™ Bouquet