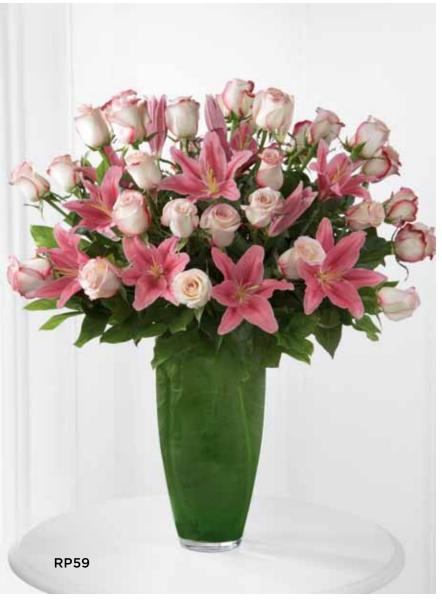

#### FRESH INDULGENCE

Gently tapered glass is handcrafted into a sculptural vase. It's an extraordinary vessel that easily holds this arrangement of pale pink perfection.

| RP59 EXQUISITE |                                     |  |  |  |  |
|----------------|-------------------------------------|--|--|--|--|
| 30             | Bi-Color Pink 60 cm Roses           |  |  |  |  |
| 4              | Pink Oriental Lily stems            |  |  |  |  |
| 5              | Salal stems                         |  |  |  |  |
| 4              | Ti leaves                           |  |  |  |  |
| 1              | 14" Tapered Glass Vase (#LUX-TAPER) |  |  |  |  |

Approx. 30"h x 23"w

#### **DELIVERED SRP \$179.99**

Take their breath away with this dramatic bouquet of 100 Freedom roses. Crafted to hold this incredible statement of love, our magnificent pillow vase is perfectly curved and balanced for beauty and strength.