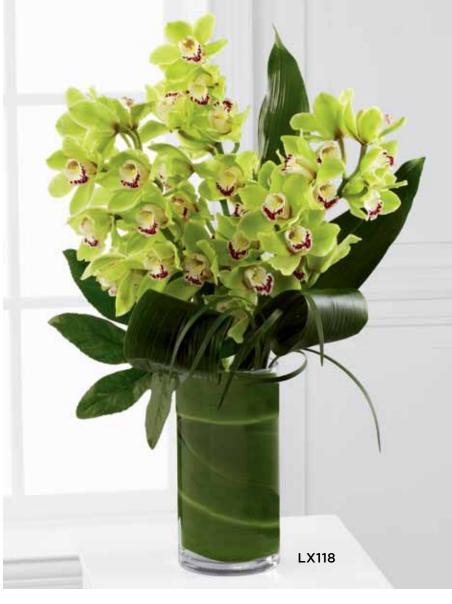

#### **DELIVERED SRP \$259.99**

This elegant bouquet of green cymbidium orchids will charm the most discriminating customers. The impeccable lines of the modern cylinder vase ensure a place with the recipient's preferred treasures.

|     | <b>44.5</b> 1 (10.10.1)           |  |  |  |
|-----|-----------------------------------|--|--|--|
| L>  | LX118 VISION                      |  |  |  |
| 3   | Green Cymbidium Orchid stems      |  |  |  |
| 7   | Lily Grass blades                 |  |  |  |
| 4   | Aspidistra leaves                 |  |  |  |
| 1   | Aralia leaf                       |  |  |  |
| 1   | Ti leaf                           |  |  |  |
| 1   | 10" Glass Cylinder Vase (#LUX-10) |  |  |  |
| App | prox. 25"h x 18"w                 |  |  |  |
| DE  | DELIVERED SRP \$214 99            |  |  |  |