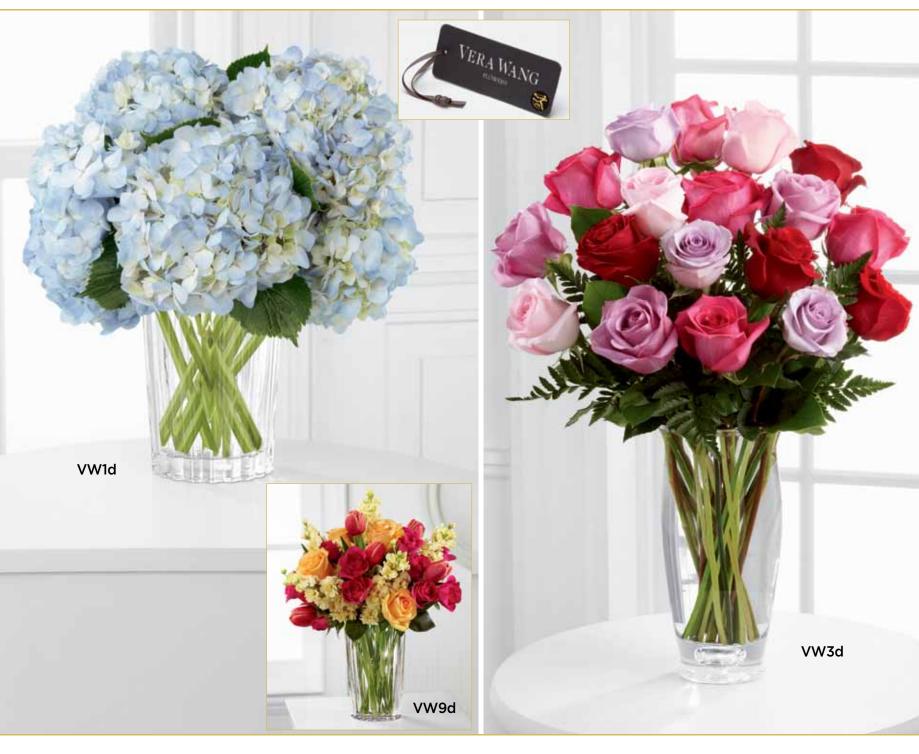

\$107.88 ctn. of 12 (\$8.99 ea.)

2 PLUS: \$95.88 ctn. of 12 (\$7.99 ea.)

**QW 1127E** 

<sup>\*</sup>Includes delivery and Vera Wang licensing participation.

THE FTD® JOYFUL INSPIRATIONS™ BOUQUET BY VERA WANG - VW1 THE FTD® BEAUTY AND GRACE™ BOUQUET BY VERA WANG - VW9

Ribbed glass vase is the epitome of elegance. Vera Wang hang tag included. You will automatically be codified for VW1 and VW9.  $5\text{''}w \times 4\text{''}d \times 8\text{''}h$ .

\$89.88 ctn. of 12 (\$7.49 ea.)

2 PLUS: \$77.88 ctn. of 12 (\$6.49 ea.)

QW 1162

DELUXE DELIVERED SRPs\* VW1 \$69.99 VW9 \$79.99

THE FTD® CAPTIVATING COLOR™ ROSE BOUQUET BY VERA WANG - VW3

High-quality glass vase with hand-blown teardrop in the base. Vera Wang hang tag included.  $4\frac{1}{4}$  dia. x 10"h.

\$107.88 ctn. of 12 (\$8.99 ea.)

2 PLUS: \$95.88 ctn. of 12 (\$7.99 ea.)

QW 1160

\$95.99 DELUXE DELIVERED SRP\*

\*Includes delivery and Vera Wang licensing participation.