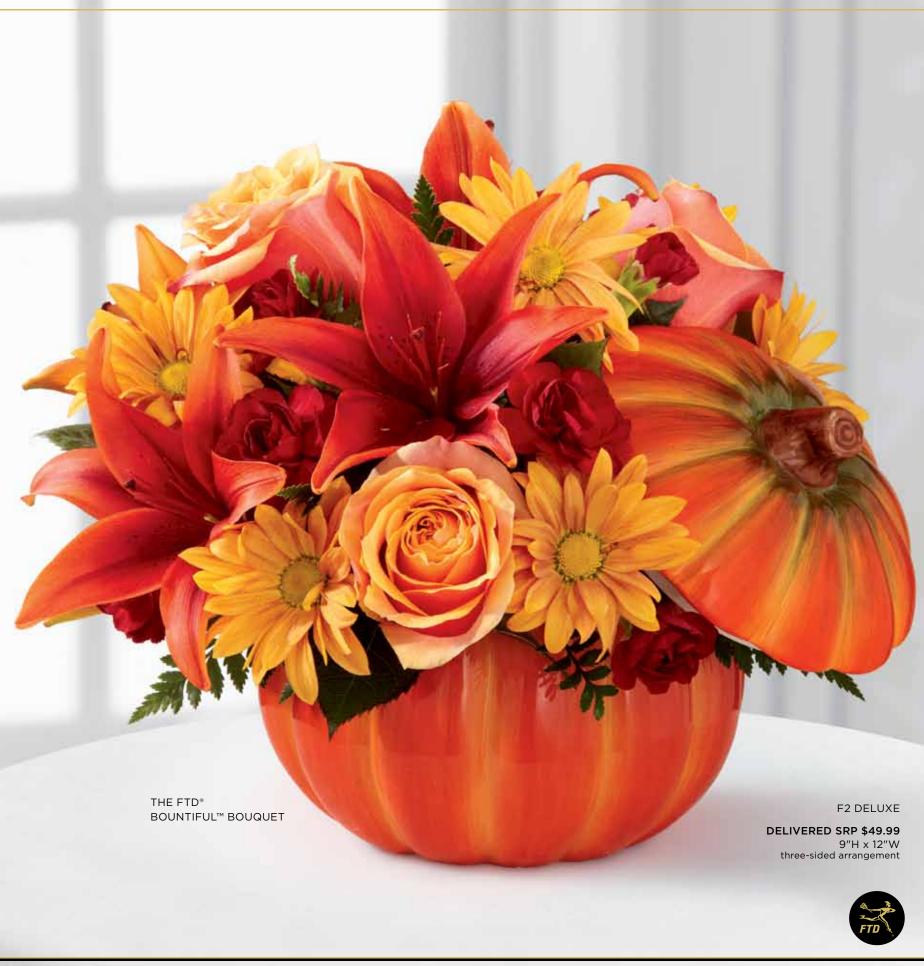

### THE FTD® BOUNTIFUL™ BOUQUET - **F2**THE FTD® BOUNTIFUL™ ROSE BOUQUET - **F7**

These arrangements are FTD customer favorites for fall through Thanksgiving... they love how their recipients truly appreciate the fun and beauty of this charming ceramic pumpkin filled with gorgeous blooms. Once the flowers are gone, they'll treasure the pumpkin with lid as part of their family's autumn keepsakes. You will automatically be codified for both F2 and F7. Pumpkin  $(5^1/_2"$  dia. opening x 5"h), lid pic, care card and FTD logo pic included. Shipping begins July 2013.

September Codification Deadline: July 23, 2013
The Fall Collection will launch on FTD.com in August

\$71.88 ctn. of 12 (\$5.99 ea.)

2 PLUS: \$59.88 ctn. of 12 (\$4.99 ea.)

| F2 FLORAL RECIPE                | STANDARD | DELUXE  | PREMIUM |
|---------------------------------|----------|---------|---------|
| Cherry Brandy 50 cm Roses       | 2        | 3       | 5       |
| Burgundy Mini Carnation stems   | 2        | 3       | 4       |
| Butterscotch Daisy Pompon stems | 1        | 2       | 3       |
| Rust Asiatic Lily stems         | 1        | 2       | 2       |
| Leatherleaf stems               | 2        | 2       | 2       |
| Floral Foam blocks              | 1/2      | 1/2     | 1/2     |
| SRP                             | \$29.99  | \$39.99 | \$49.99 |
| Delivered SRP                   | \$39.99  | \$49.99 | \$59.99 |
|                                 |          |         |         |