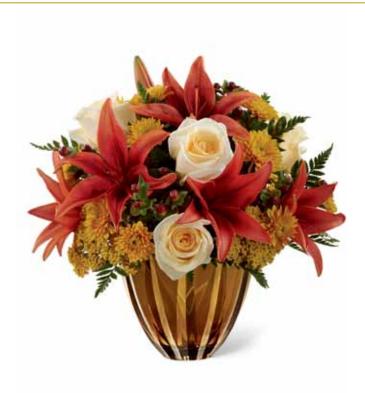

#### THE FTD® GIVING THANKS™ BOUQUET - F4

A vase of sunset amber glass is created with deep faceted cuts that give it a subtle, elegant effect. No wonder this bouquet of roses, lilies and cushion poms in the season's most vibrant hues is destined to become a favorite for Thanksgiving decorating and gifting. Vase (61/4" dia. x 6"h), gold metallic hard PVC liner, design grid, care card and FTD logo pic included. Shipping begins July 2013.

September Codification Deadline: July 23, 2013 The Fall Collection will launch on FTD.com in August

\$101.88 ctn. of 12 (\$8.49 ea.)

2 PLUS: \$89.88 ctn. of 12 (\$7.49 ea.)

QW 1320

| FLORAL RECIPE                     | STANDARD | DELUXE  | PREMIUM |
|-----------------------------------|----------|---------|---------|
| Cream 50 cm Roses                 | 3        | 4       | 6       |
| Rust Asiatic Lily stems           | 2        | 3       | 4       |
| Yarrow stems                      | 2        | 3       | 4       |
| Butterscotch Cushion Pompon stems | 2        | 3       | 3       |
| Red Hypericum Berry stems         | 2        | 3       | 3       |
| Leatherleaf stems                 | 3        | 3       | 3       |
| SRP                               | \$49.99  | \$64.99 | \$79.99 |
| Delivered SRP                     | \$59.99  | \$74.99 | \$89.99 |