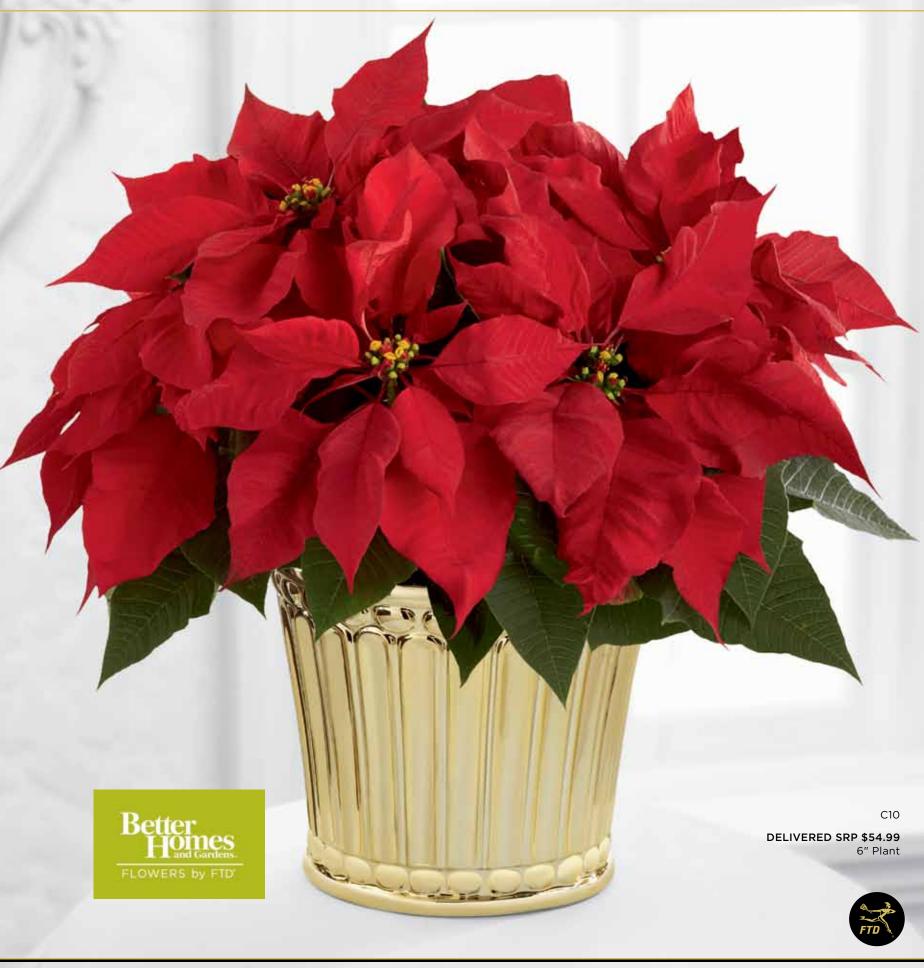

### THE FTD® POINSETTIA PLANTER BY BETTER HOMES AND GARDENS® - C10

A Better Homes and Gardens® exclusive! Set off your poinsettia and blooming holiday plant arrangements with this golden metallic ceramic container. Complementing seasonal plants beautifully, it adds a dazzling touch of festive, holiday style to any room. Planter (7" dia. x 6"h), care card and FTD logo pic included. Shipping begins September 2013.

September Codification Deadline: July 23, 2013 The Winter Collection will launch on FTD.com in October

\$95.88 ctn. of 12 (\$7.99 ea.)

2 PLUS: \$83.88 ctn. of 12 (\$6.99 ea.)

| FLORAL RECIPE           |         |
|-------------------------|---------|
| Red 6" Poinsettia plant | 1       |
| SRP                     | \$40.99 |
| *Delivered SRP          | \$54.99 |