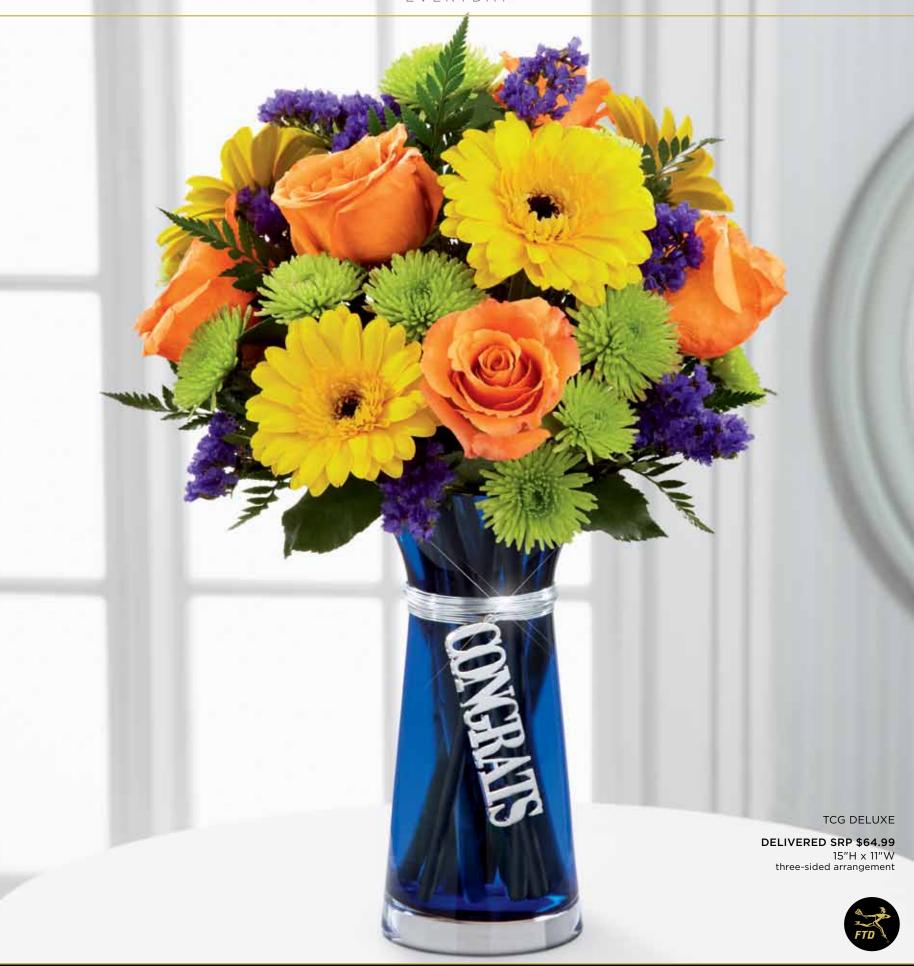

#### THE FTD® CONGRATS BOUQUET - TCG

A big achievement deserves big recognition and this does just that. Rich, blue glass vase features a contemporary silverplated "CONGRATS" tag hanging from a wrapped band of silvery metal wire. It holds an exuberant cheering gallery of vibrant blossoms that include roses, Gerbera daisies and button poms. Vase  $(4^{1}/_{4}"$  dia. x  $2^{1}/_{2}"$  neck x 8"h), care card and FTD logo pic included. Shipping begins May 2013.

### September Codification Deadline: July 23, 2013

\$89.88 ctn. of 12 (\$7.49 ea.)

2 PLUS: \$77.88 ctn. of 12 (\$6.49 ea.)

| FLORAL RECIPE             | STANDARD | DELUXE  | PREMIUM |
|---------------------------|----------|---------|---------|
| Orange 50 cm Roses        | 3        | 5       | 7       |
| Yellow Gerbera Daisies    | 3        | 4       | 5       |
| Purple Statice stems      | 3        | 3       | 4       |
| Green Button Pompon stems | 2        | 3       | 4       |
| Leatherleaf stems         | 3        | 3       | 3       |
| SRP                       | \$39.99  | \$54.99 | \$64.99 |
| Delivered SRP             | \$49.99  | \$64.99 | \$74.99 |