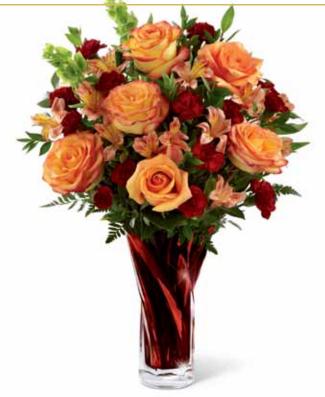

#### THE FTD® AUTUMN SPLENDOR® BOUQUET - F5

This sculptural hand-blown glass vase of elegantly turned spirals is crafted of heavy, glistening deep chestnut glass. Its design makes it a natural for bouquets like this sun-burnished beauty of roses, alstroemeria, mini carnations and Bells of Ireland. Vase  $(5^1/2^{\circ})$  dia. x 9"h), care card and FTD logo pic included. Shipping begins July 2013.

September Codification Deadline: July 23, 2013 The Fall Collection will launch on FTD.com in August

\$95.88 ctn. of 12 (\$7.99 ea.)

2 PLUS: \$83.88 ctn. of 12 (\$6.99 ea.)

| FLORAL RECIPE                 | STANDARD | DELUXE  | PREMIUM |
|-------------------------------|----------|---------|---------|
| Burgundy Mini Carnation stems | 3        | 4       | 5       |
| Orange Alstroemeria stems     | 3        | 3       | 4       |
| Circus 50 cm Roses            | 2        | 4       | 5       |
| Orange 50 cm Roses            | 2        | 2       | 4       |
| Bells of Ireland stems        | 2        | 2       | 3       |
| Leatherleaf stems             | 3        | 3       | 3       |
| Myrtle stems                  | 1        | 2       | 2       |
| SRP                           | \$49.99  | \$59.99 | \$74.99 |
| Delivered SRP                 | \$59.99  | \$69.99 | \$84.99 |