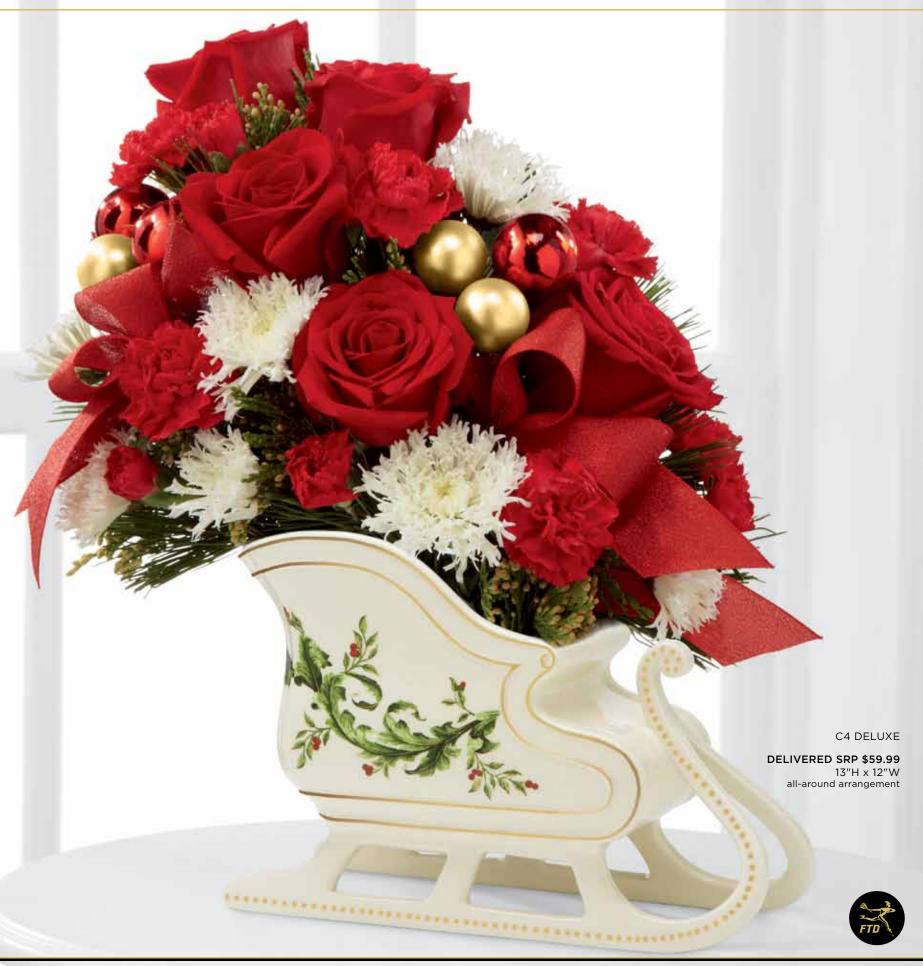

#### THE FTD® HOLIDAY TRADITIONS™ BOUQUET - C4

There's no mistaking that Christmas is on its way when your customers choose this festive, best-selling bouquet in its elegant ceramic keepsake sleigh. Decorated with a holly pattern and golden metallic trim and brimming over with red roses and white snowflake poms, it beautifully complements the holiday table. Sleigh (9"w x 6"d with 5"w x  $3^{1}/_{2}$ "d design area), accessory set (enough glass balls and ribbon to make 12 bouquets), care card and FTD logo pic included. Shipping begins September 2013.

### September Codification Deadline: July 23, 2013 The Winter Collection will launch on FTD.com in October

\$117.48 ctn. of 12 (sleigh \$7.99 ~ accessory set \$1.80 ea.)

2 PLUS: \$105.48 ctn. of 12 (sleigh \$6.99 ~ accessory set \$1.80 ea.)

QW 1324

| FLORAL RECIPE                | STANDARD | DELUXE  | PREMIUM |
|------------------------------|----------|---------|---------|
| Red 50 cm Roses              | 2        | 5       | 7       |
| White Snowflake Pompon stems | 1        | 2       | 3       |
| Red Mini Carnation stems     | 1        | 2       | 3       |
| Assorted Christmas Greens    | ×        | х       | х       |
| Red & Gold 30 mm Glass Balls | 6        | 6       | 6       |
| Red Ribbon                   | ×        | x       | X       |
| Floral Foam blocks           | 1/2      | 1/2     | 1/2     |
| SRP                          | \$39.99  | \$49.99 | \$59.99 |
| Delivered SRP                | \$49.99  | \$59.99 | \$69.99 |