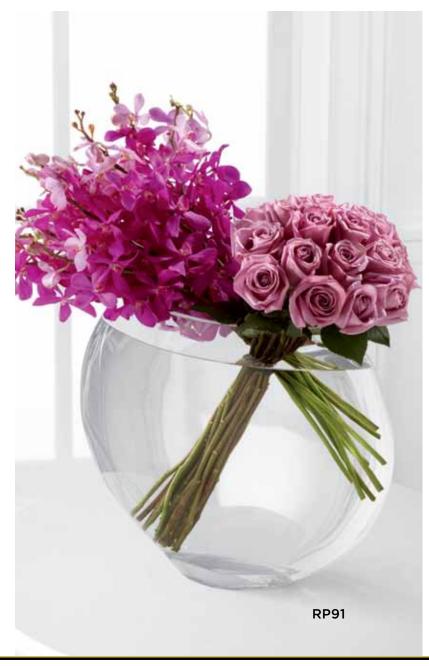

#### GRAND GESTURES

This beautiful pairing of purple Mokara Orchids and lavender roses is overflowing with harmony. This pair is arranged in our hand-blown pillow vase perfectly designed for your most incredible bouquets.

#### RP91 DUET

| 18 | Cool | Water | 60 | cm | Roses |
|----|------|-------|----|----|-------|
|    |      |       |    |    |       |

12 Purple Mokara Orchid stems

1 Large Glass Pillow Vase (#LUX-PILLOW)

Approx. 22"h x 23"w

#### **DELIVERED SRP \$194.99**

Fascinate and captivate with a grand bouquet of long-stemmed roses. The handcrafted, tapered vase is specially designed to hold huge bouquets while delivering gallery-worthy quality.