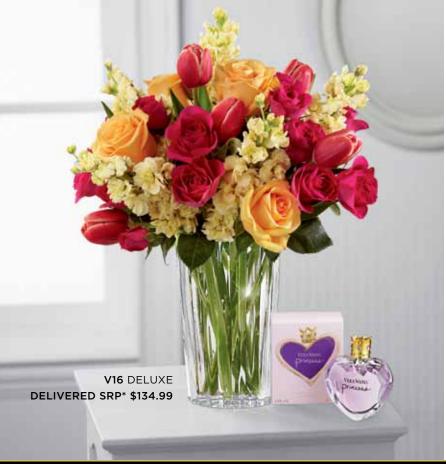

# FINISHING TOUCH

FTD® now of ers you Vera Wang Fragrance.
It will be featured with four of the top-selling Vera Wang bouquets.
PERFECT FOR ONLINE ORDERS OR TO SELL IN YOUR OWN SHOPS!

bottle topped with an atomizer spray and golden crown set with faux gems.

| FLORAL RECIPE                 | STANDARD | DELUXE  | PREMIUM  |
|-------------------------------|----------|---------|----------|
| Purple Stock stems            | 4        | 6       | 8        |
| Lavender 50 cm Roses          | 4        | 5       | 6        |
| Green Mini Hydrangea blooms   | 3        | 5       | 7        |
| Lavender Mini Carnation stems | 3        | 4       | 5        |
| Salal stems                   | 1        | 1       | 1        |
| SRP                           | \$59.99  | \$78.99 | \$92.99  |
| *Delivered SRP                | \$74.99  | \$94.99 | \$109.99 |