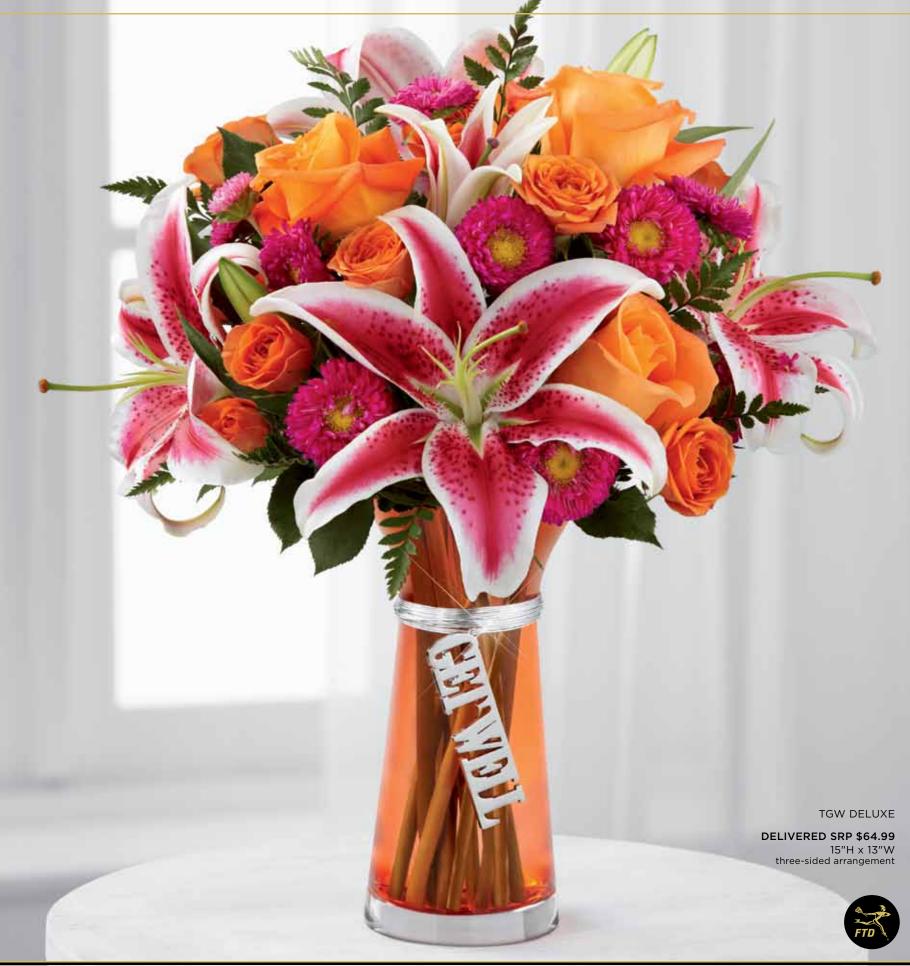

# GET WELL WISHES

#### THE FTD® GET WELL BOUQUET - TGW

Wishing someone a speedy recovery is so much more powerful when the arrangement is created especially to inspire recuperation. Vibrant orange glass vase features a contemporary silverplated "GET WELL" tag hanging from a wrapped band of silvery metal wire. It holds a cheerful prescription of vibrant blossoms that include roses, Stargazer lilies and asters. Vase  $(4\frac{1}{4})^{\prime\prime}$  dia. x  $2\frac{1}{2}$ " neck x 8"h), care card and FTD logo pic included. Shipping begins May 2013.

### September Codification Deadline: July 23, 2013

\$89.88 ctn. of 12 (\$7.49 ea.)

2 PLUS: \$77.88 ctn. of 12 (\$6.49 ea.)

| FLORAL RECIPE                  | STANDARD | DELUXE  | PREMIUM |
|--------------------------------|----------|---------|---------|
| Orange 50 cm Roses             | 3        | 4       | 5       |
| Orange Spray Rose stems        | 2        | 3       | 4       |
| Hot Pink Matsumoto Aster stems | 2        | 3       | 4       |
| Stargazer Lily stems           | 1        | 2       | 2       |
| Leatherleaf stems              | 3        | 3       | 3       |
| SRP                            | \$39.99  | \$54.99 | \$64.99 |
| Delivered SRP                  | \$49.99  | \$64.99 | \$74.99 |