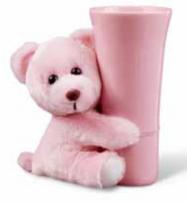

2 PLUS: \$58.08 ctn. of 12 (vase \$3.99 ~ accessory set \$0.85 ea.)

QW 0995

\$54.99 DELUXE DELIVERED SRP

SWGd

THE FTD® BABY BOY BIG HUG® BOUQUET - **BBH** THE FTD® BABY GIRL BIG HUG® BOUQUET - **BGH** 

Ceramic vases with adorable 6"h matching plush bears.  $3\sqrt[3]{4}$ " dia. opening x  $6\sqrt[7]{8}$ "h.