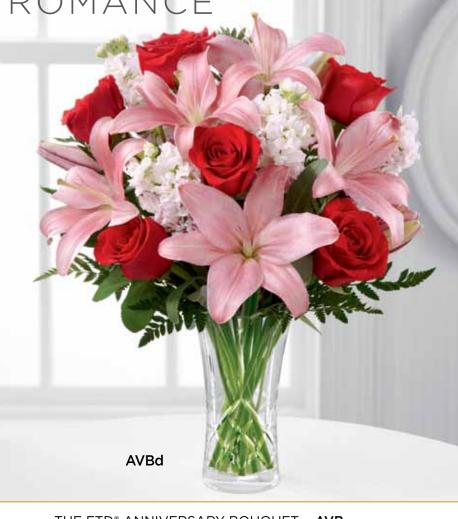

**BYDd** 

\$71.88 ctn. of 12 (\$5.99 ea.)

2 PLUS: \$59.88 ctn. of 12 (\$4.99 ea.)

QW 1204E

\$59.99 DELUXE DELIVERED SRP

THE FTD® ANNIVERSARY BOUQUET – **AVB** Clear glass vase with crisscross handcut facets makes an exquisite statement for any anniversary. 4" dia. x 7½"h.

\$71.88 ctn. of 12 (\$5.99 ea.)

**2 PLUS:** \$59.88 ctn. of 12 (\$4.99 ea.)

**QW 1129E** 

\$59.99 DELUXE DELIVERED SRP

THE FTD® BRIGHTEN YOUR DAY™ BOUQUET - BYD

Stunning glass bowl features a handcut interlocking design.  $5\frac{1}{2}$ " dia. x 5"h.