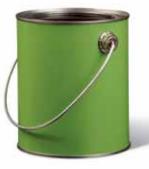

#### THE FTD® BOO-QUET® - H1

Paint your customers' Halloween super spooky with a colorful and completely festive bouquet arranged in a midnight black paint can. Roses, carnations and cushion poms evoke a Halloween celebration and make this "Boo-Quet" so much fun to send to family and friends. Also featured in PCK, you will automatically be codified for PCK but you must also purchase the Halloween accessory set to be codified for H1. Vase  $(4^1/2^n)$  dia. x 5"h x 3" dia. opening), hard PVC liner, card care and FTD logo pic included. Shipping begins July 2013.

September Codification Deadline: July 23, 2013 The Fall Collection will launch on FTD.com in August

\$47.88 ctn. of 12 (\$3.99 ea.)

QW 1333F

#### **Halloween Accessory Set**

Includes enough Trick-or-Treat pics and glass ball & ribbon pics for 12 bouquets.

\$22.20 ctn. of 12 sets (\$1.85 ea. set)

| FLORAL RECIPE                 | STANDARD | DELUXE  | PREMIUM |
|-------------------------------|----------|---------|---------|
| Circus 50 cm Roses            | 2        | 4       | 6       |
| Orange Standard Carnations    | 2        | 3       | 4       |
| Burgundy Mini Carnation stems | 2        | 3       | 4       |
| Burgundy Cushion Pompon stems | 2        | 2       | 3       |
| Leatherleaf stems             | 3        | 3       | 3       |
| Trick or Treat Pics           | 1        | 1       | 1       |
| Glass Ball & Ribbon Pics      | 1        | 1       | 1       |
| SRP                           | \$29.99  | \$39.99 | \$49.99 |
| Delivered SRP                 | \$39.99  | \$49.99 | \$59.99 |