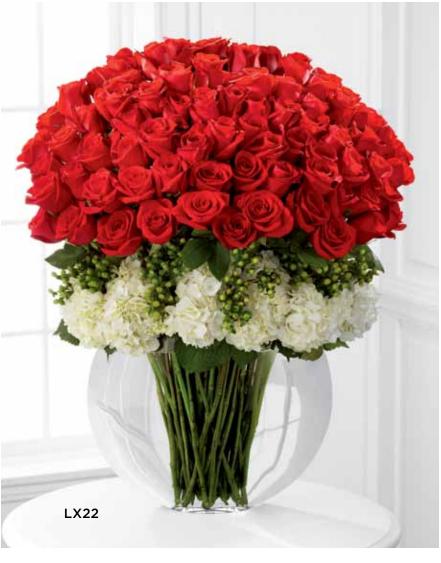

#### EXTRAORDINARY DESIGN

Overflowing with love and more than 75 blooms, this exquisite pillow vase creates a perfect circle, the symbol of eternity.

| LX22 LAVISH |                                       |  |  |
|-------------|---------------------------------------|--|--|
| 75          | Freedom 60 cm Roses                   |  |  |
| 12          | Green Hypericum Berry stems           |  |  |
| 7           | White Hydrangea blooms                |  |  |
| 1           | Large Glass Pillow Vase (#LUX-PILLOW) |  |  |
| App         | orox. 33"h x 26"w                     |  |  |

DELIVERED SRP \$339.99

A triumphant mix of exceptional lilies bursts from our towering glass vase. It's cleverly crafted to be substantially weighted, yet appear graceful and light.

| LX73 INTRIGUE       |                                     |  |  |  |  |
|---------------------|-------------------------------------|--|--|--|--|
| 9                   | Blush Hydrangea blooms              |  |  |  |  |
| 7                   | Pink Oriental Lily stems            |  |  |  |  |
| 6                   | Pink Asiatic Lily stems             |  |  |  |  |
| 1                   | 14" Tapered Glass Vase (#LUX-TAPER) |  |  |  |  |
| Approx. 38"h x 28"w |                                     |  |  |  |  |