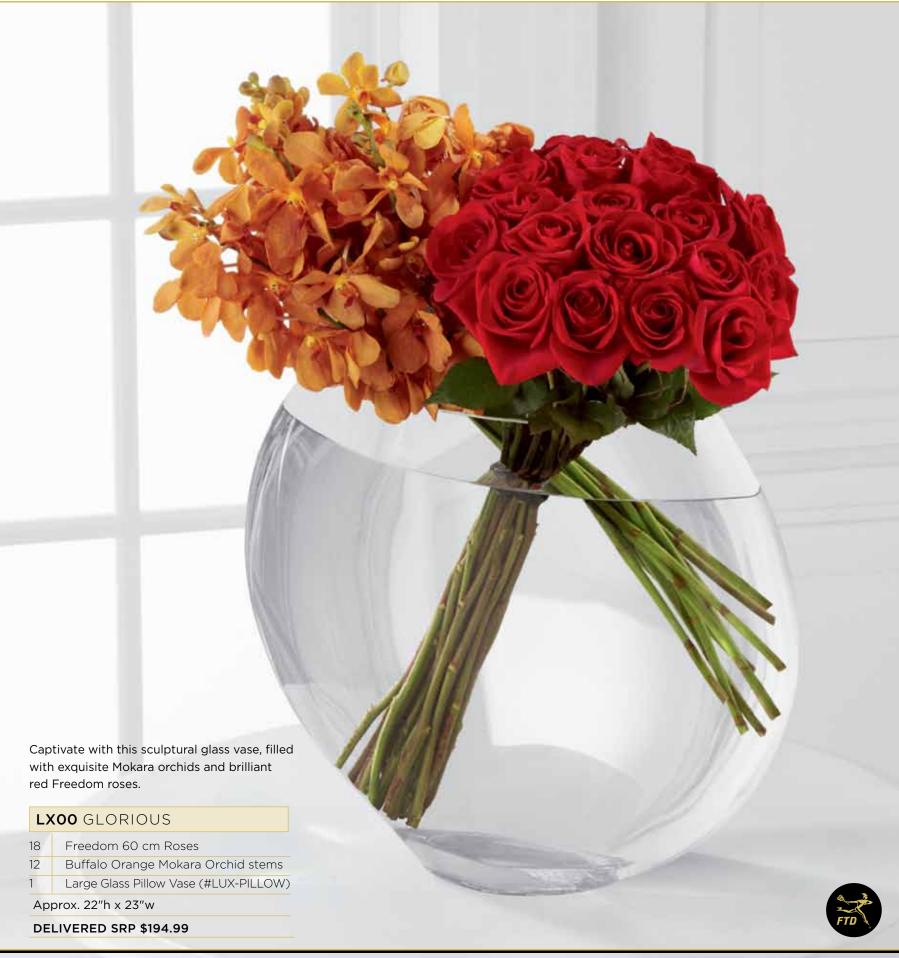

#### EXTRAORDINARY DESIGN

Overflowing with love and more than 75 blooms, this exquisite pillow vase creates a perfect circle, the symbol of eternity.

| LX22 LAVISH |                                       |  |  |
|-------------|---------------------------------------|--|--|
| 75          | Freedom 60 cm Roses                   |  |  |
| 12          | Green Hypericum Berry stems           |  |  |
| 7           | White Hydrangea blooms                |  |  |
| 1           | Large Glass Pillow Vase (#LUX-PILLOW) |  |  |
| App         | orox. 33"h x 26"w                     |  |  |

#### GRAND GESTURES

This beautiful pairing of purple Mokara Orchids and lavender roses is overflowing with harmony. This pair is arranged in our hand-blown pillow vase perfectly designed for your most incredible bouquets.

#### RP91 DUET

| 18 | Cool | Water | 60 | cm | Roses |
|----|------|-------|----|----|-------|
|    |      |       |    |    |       |

12 Purple Mokara Orchid stems

1 Large Glass Pillow Vase (#LUX-PILLOW)

Approx. 22"h x 23"w

#### **DELIVERED SRP \$194.99**

Fascinate and captivate with a grand bouquet of long-stemmed roses. The handcrafted, tapered vase is specially designed to hold huge bouquets while delivering gallery-worthy quality.