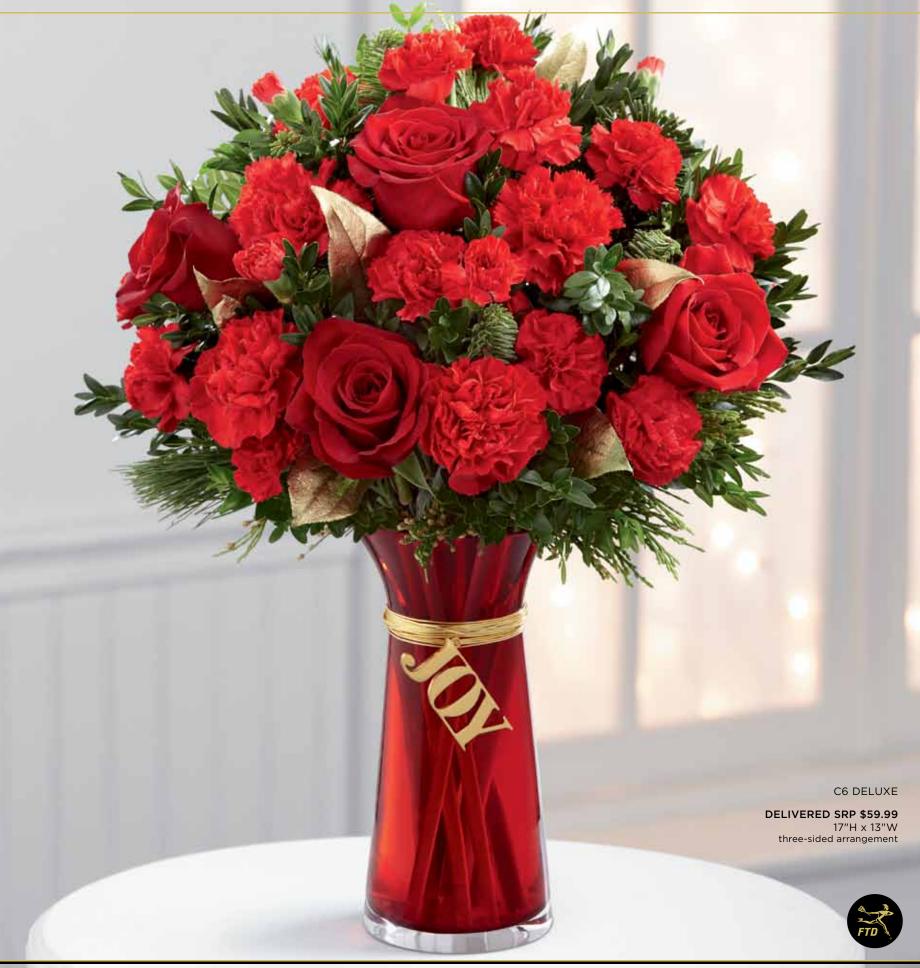

#### THE FTD® JOYFUL™ BOUQUET - C6

Glistening hand-blown red glass vase is gracefully flared at the top and bottom and cinched with golden metal bands that dangle a gilded metal "JOY" tag. It holds an exuberant holiday-themed display of carnations, roses, boxwood and more. Vase  $(4^1/_4^n)$  dia. x  $2^1/_2^n$  neck x  $8^n$ h), care card and FTD logo pic included. Shipping begins September 2013.

September Codification Deadline: July 23, 2013
The Winter Collection will launch on FTD.com in October

\$89.88 ctn. of 12 (\$7.49 ea.)

2 PLUS: \$77.88 ctn. of 12 (\$6.49 ea.)

| FLORAL RECIPE                    | STANDARD | DELUXE  | PREMIUM |
|----------------------------------|----------|---------|---------|
| Red Standard Carnations          | 3        | 5       | 7       |
| Red Mini Carnation stems         | 3        | 4       | 5       |
| Red 50 cm Roses                  | 2        | 4       | 5       |
| Boxwood branches                 | 2        | 2       | 2       |
| Salal stems (spray-painted gold) | 1        | 1       | 1       |
| Assorted Christmas Greens        | ×        | Х       | ×       |
| SRP                              | \$39.99  | \$49.99 | \$59.99 |
| Delivered SRP                    | \$49.99  | \$59.99 | \$69.99 |