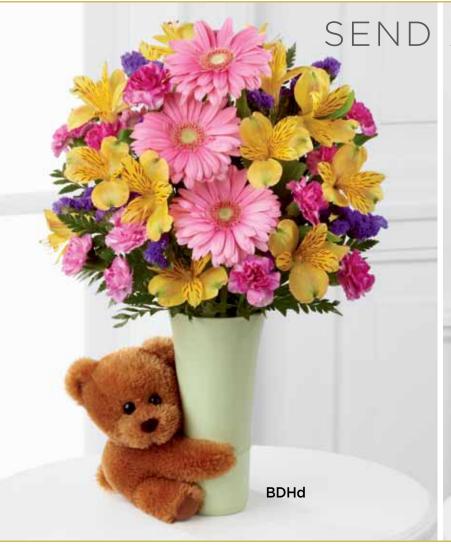

## THE FTD® FESTIVE BIG HUG® BOUQUET - BDH THE FTD® BIG HUG® BOUQUET - BH2

Ceramic vase with adorable 6"h plush bear. You will automatically be codified for both BDH and BH2.  $3^3/8$ " dia. opening x  $6^7/8$ "h.

\$65.88 ctn. of 12 (\$5.49 ea.)

2 PLUS: \$53.88 ctn. of 12 (\$4.49 ea.)

QW 0677

\$49.99 DELUXE DELIVERED SRPs