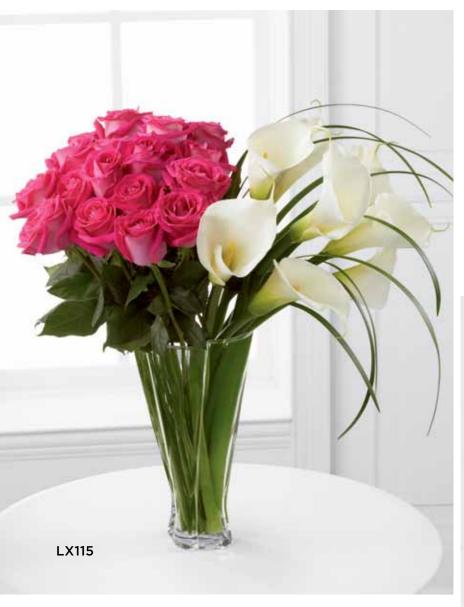

#### UNIQUE PAIRINGS

A stunning contrast of hot pink roses and soft white calla lilies captures the imagination. This distinctive design is set in a dynamic vase, skillfully crafted with a gentle twist.

| LX115 IRRESISTIBLE  |                               |  |  |  |  |
|---------------------|-------------------------------|--|--|--|--|
| 18                  | Hot Pink 60 cm Roses          |  |  |  |  |
| 8                   | White Open Cut Calla Lilies   |  |  |  |  |
| 15                  | Lily Grass blades             |  |  |  |  |
| 1                   | Glass Twist Vase (#LUX-TWIST) |  |  |  |  |
| Approx. 23"h x 20"w |                               |  |  |  |  |

**DELIVERED SRP \$174.99** 

This unexpected combination of pink orchids, pink ginger and green anthurium is set in our beautifully twisted vase, handcrafted to hold abundant bouquets.

| LX116 ALLURING |                               |  |  |  |
|----------------|-------------------------------|--|--|--|
| 14             | Pink Dendrobium Orchid stems  |  |  |  |
| 8              | Pink Ginger                   |  |  |  |
| 4              | Green Large Anthurium         |  |  |  |
| 1              | Glass Twist Vase (#LUX-TWIST) |  |  |  |
| App            | orox. 30"h x 22"w             |  |  |  |
| DE             | LIVERED SRP \$204.99          |  |  |  |