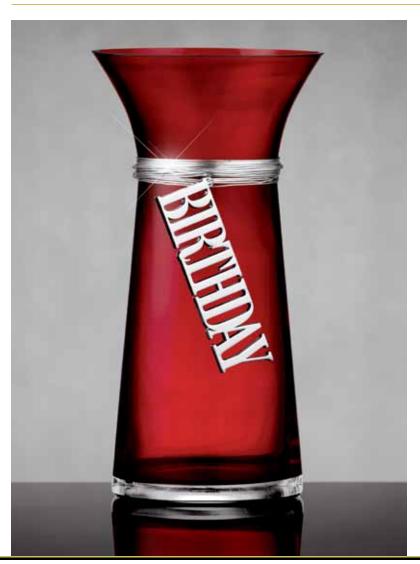

# BIRTHDAY SURPRISE

#### THE FTD® BIRTHDAY WISHES™ BOUQUET - TBD

The FTD® Expressions™ Collection adds sentiment to everyday bouqets. Let your customers shout out "Happy Birthday" with this gorgeous bouquet. Festive red glass vase sports a contemporary silverplated "BIRTHDAY" tag hanging from a wrapped band of silvery metal wire. It holds a blooming "surprise party" of vibrant blossoms that include roses, Stargazer lilies, lisianthus and mini carnations. Vase  $(4\frac{1}{4}$ " dia. x  $2\frac{1}{2}$ " neck x 8"h), care card and FTD logo pic included. Shipping begins May 2013.