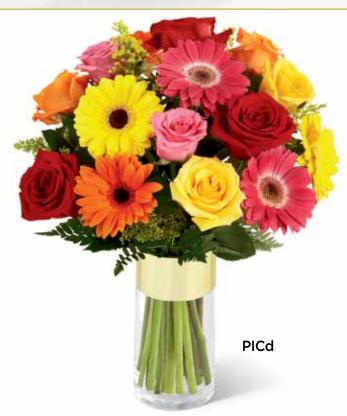

## THE FTD® PICK-ME-UP® BOUQUET - PIC

Clear glass vase with gold band.  $3\frac{1}{2}$ " dia. x 7"h.

\$83.88 ctn. of 12 (\$6.99 ea.)
2 PLUS: \$71.88 ctn. of 12 (\$5.99 ea.)
QW 1040
\$69.99 DELUXE DELIVERED SRP

Pick-Me-Up\* is a registered trademark of Dillon Floral Corporation used by FTD under license.