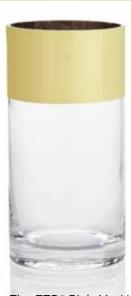

#### THE FTD® YOU'RE SPECIAL™ BOUQUET - F1

Our graceful chestnut-hued vase elegantly crafted of heavy glass is embraced by a bevel-cut trellis design. It makes a glorious container for this celebration of autumn! Roses, daisy poms and Asiatic lilies capture the season's burnished hues beautifully and make a natural choice from August through Thanksgiving. Vase  $(3^3/_8"$  dia. x  $6^1/_2"$ h), care card and FTD logo pic included. Shipping begins July 2013.