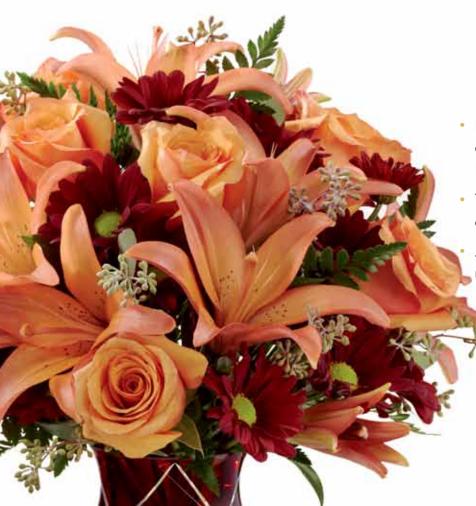

#### THE FTD® YOU'RE SPECIAL™ BOUQUET - F1

Our graceful chestnut-hued vase elegantly crafted of heavy glass is embraced by a bevel-cut trellis design. It makes a glorious container for this celebration of autumn! Roses, daisy poms and Asiatic lilies capture the season's burnished hues beautifully and make a natural choice from August through Thanksgiving. Vase  $(3^3/_8"$  dia. x  $6^1/_2"$ h), care card and FTD logo pic included. Shipping begins July 2013.

September Codification Deadline: July 23, 2013 The Fall Collection will launch on FTD.com in August

\$77.88 ctn. of 12 (\$6.49 ea.)

2 PLUS: \$65.88 ctn. of 12 (\$5.49 ea.)

| FLORAL RECIPE               | STANDARD | DELUXE  | PREMIUM |
|-----------------------------|----------|---------|---------|
| Orange 50 cm Roses          | 3        | 5       | 7       |
| Burgundy Daisy Pompon stems | 3        | 4       | 5       |
| Orange Asiatic Lily stems   | 2        | 3       | 4       |
| Leatherleaf stems           | 3        | 3       | 3       |
| Seeded Eucalyptus stems     | 1        | 1       | 2       |
| SRP                         | \$39.99  | \$49.99 | \$64.99 |
| Delivered SRP               | \$49.99  | \$59.99 | \$74.99 |