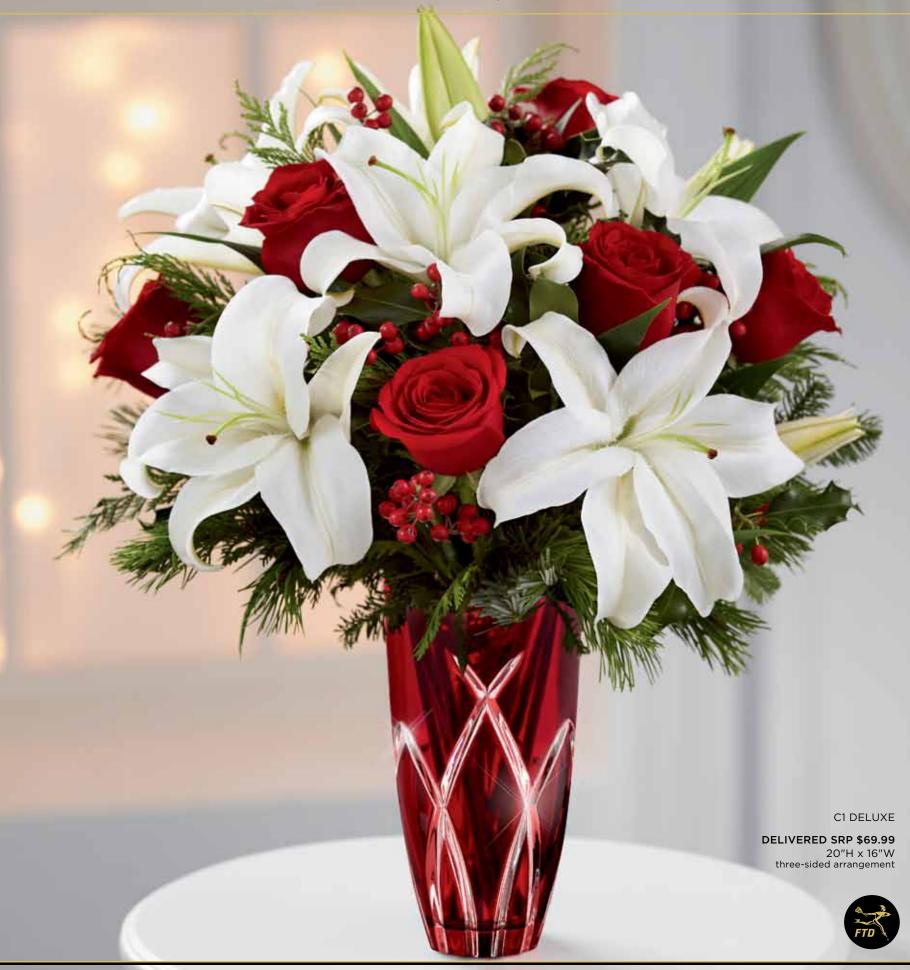

#### THE FTD® HOLIDAY CELEBRATIONS® BOUQUET - C1

This exquisite ruby-red vase has gracefully tapered sides; its bevel-cut pointed arches recall classic windows. The vase makes a perfect setting for tall, abundant bouquets like this dramatic rhapsody of red roses, white Oriental lilies and winter greenery. Vase  $(4^{1}/_{2}^{"}$  dia. x 9"H), care card and FTD logo pic included. Shipping begins September 2013.

September Codification Deadline: July 23, 2013 The Winter Collection will launch on FTD.com in October

\$95.88 ctn. of 12 (\$7.99 ea.)

2 PLUS: \$83.88 ctn. of 12 (\$6.99 ea.)

| FLORAL RECIPE             | STANDARD | DELUXE  | PREMIUM |
|---------------------------|----------|---------|---------|
| Red 50 cm Roses           | 4        | 6       | 8       |
| White Oriental Lily stems | 2        | 3       | 4       |
| Assorted Christmas Greens | ×        | х       | ×       |
| Holly                     | x        | x       | ×       |
| SRP                       | \$49.99  | \$59.99 | \$74.99 |
| Delivered SRP             | \$59.99  | \$69.99 | \$84.99 |