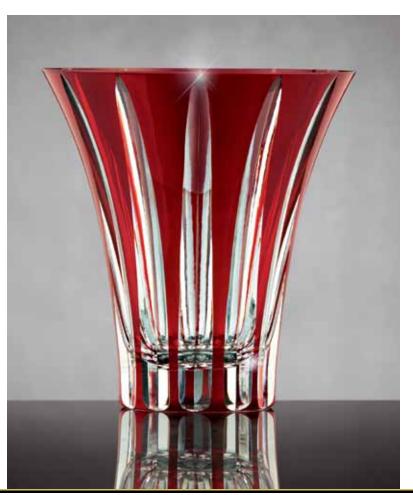

#### THE FTD® HOLIDAY WISHES™ BOUQUET - C3

Impressive, handcut, deep red and clear glass vase makes an elegant setting for the holiday. A gorgeous blending of red roses, white lisianthus, Christmas greenery and gilded pinecone pics completes the holiday table. Vase (6" dia. x  $6^{1}/_{2}$ "h), accessory set (enough gold pinecone pics for 12 bouquets), care card and FTD logo pic included. Shipping begins September 2013.