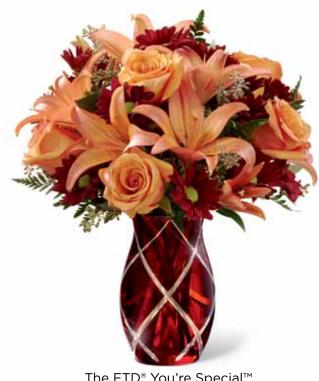

#### THE FTD® YOU'RE SPECIAL™ BOUQUET - F1

Our graceful chestnut-hued vase elegantly crafted of heavy glass is embraced by a bevel-cut trellis design. It makes a glorious container for this celebration of autumn! Roses, daisy poms and Asiatic lilies capture the season's burnished hues beautifully and make a natural choice from August through Thanksgiving. Vase  $(3^3/_8"$  dia. x  $6^1/_2"$ h), care card and FTD logo pic included. Shipping begins July 2013.

September Codification Deadline: July 23, 2013 The Fall Collection will launch on FTD.com in August

\$77.88 ctn. of 12 (\$6.49 ea.)

2 PLUS: \$65.88 ctn. of 12 (\$5.49 ea.)

| FLORAL RECIPE               | STANDARD | DELUXE  | PREMIUM |
|-----------------------------|----------|---------|---------|
| Orange 50 cm Roses          | 3        | 5       | 7       |
| Burgundy Daisy Pompon stems | 3        | 4       | 5       |
| Orange Asiatic Lily stems   | 2        | 3       | 4       |
| Leatherleaf stems           | 3        | 3       | 3       |
| Seeded Eucalyptus stems     | 1        | 1       | 2       |
| SRP                         | \$39.99  | \$49.99 | \$64.99 |
| Delivered SRP               | \$49.99  | \$59.99 | \$74.99 |