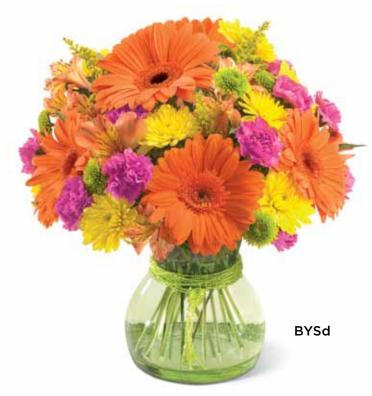

### THE FTD® BECAUSE YOU'RE SPECIAL™ BOUQUET - BYS

Green translucent glass vase with elegant beads. 4" dia. opening x  $5\frac{1}{4}$ "h.

\$71.88 ctn. of 12 (\$5.99 ea.)

2 PLUS: \$59.88 ctn. of 12 (\$4.99 ea.)