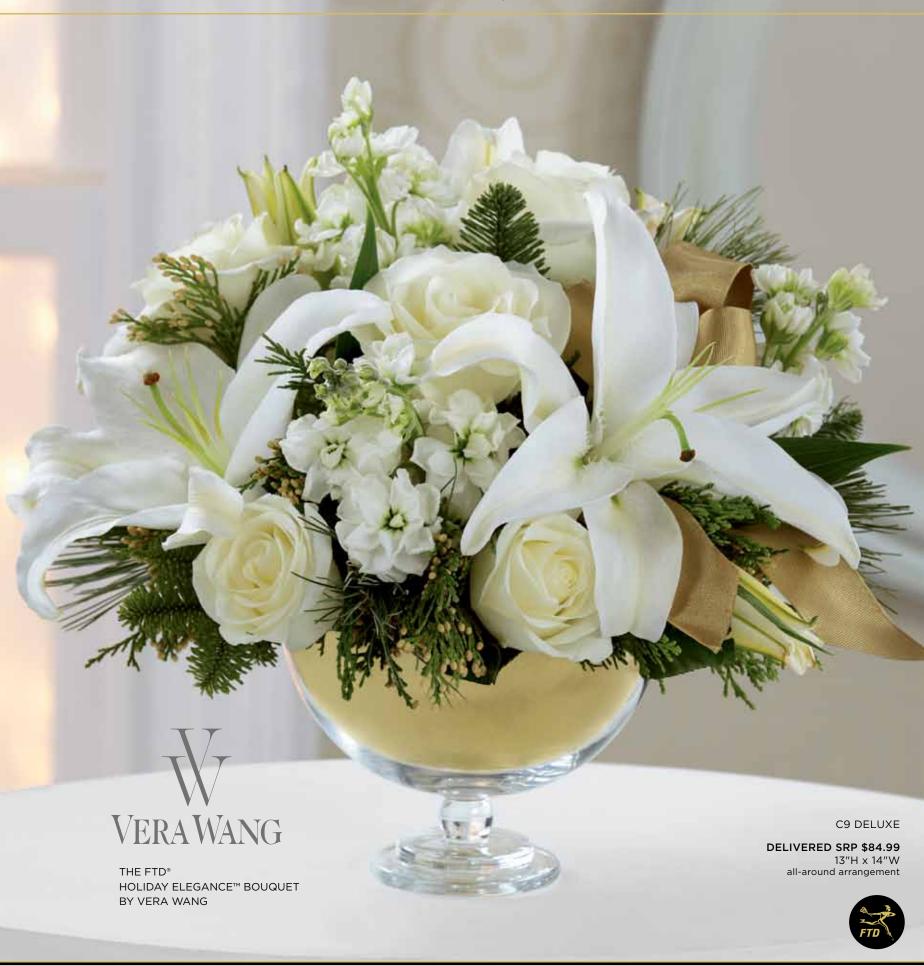

### THE FTD® HOLIDAY ELEGANCE™ BOUQUET BY VERA WANG - C9 THE FTD® HOLIDAY PEACE™ BOUQUET BY VERA WANG - C11

Exclusively for Vera Wang Flowers. With Vera Wang's signature romance and sophistication, these exquisite bouquets are set in a graceful footed hand-blown glass bowl. This heavy glass vase makes an ideal setting for her snowy arrangement of white or a vibrant red bouquet, both with golden ribbon accents. You will automatically be codified for both arrangements. Vase (7" dia. x 5"h), accessory set (enough gold ribbon for 12 bouquets), gold hard PVC liner and Vera Wang hang tag included. Shipping begins September 2013.

QW 1329

| C9 FLORAL RECIPE          | STANDARD | DELUXE  | PREMIUM |
|---------------------------|----------|---------|---------|
| White 50 cm Roses         | 3        | 5       | 8       |
| White Stock stems         | 2        | 3       | 4       |
| White Oriental Lily stems | 1        | 2       | 2       |
| Assorted Christmas Greens | ×        | Х       | ×       |
| Gold Ribbon               | x        | Х       | x       |
| Floral Foam blocks        | 1/2      | 1/2     | 1/2     |
| SRP                       | \$54.99  | \$68.99 | \$78.99 |
| *Delivered SRP            | \$69.99  | \$84.99 | \$94.99 |