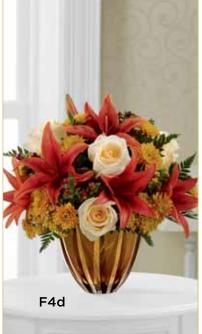

#### THE FTD® GIVING THANKS™ BOUQUET - F4

A vase of sunset amber glass is created with deep faceted cuts that give it a subtle, elegant effect. No wonder this bouquet of roses, lilies and cushion poms in the season's most vibrant hues is destined to become a favorite for Thanksgiving decorating and gifting. Vase (61/4" dia. x 6"h), gold metallic hard PVC liner, design grid, care card and FTD logo pic included. Shipping begins July 2013.

September Codification Deadline: July 23, 2013 The Fall Collection will launch on FTD.com in August

\$101.88 ctn. of 12 (\$8.49 ea.)

2 PLUS: \$89.88 ctn. of 12 (\$7.49 ea.)

QW 1320

| FLORAL RECIPE                     | STANDARD | DELUXE  | PREMIUM |
|-----------------------------------|----------|---------|---------|
| Cream 50 cm Roses                 | 3        | 4       | 6       |
| Rust Asiatic Lily stems           | 2        | 3       | 4       |
| Yarrow stems                      | 2        | 3       | 4       |
| Butterscotch Cushion Pompon stems | 2        | 3       | 3       |
| Red Hypericum Berry stems         | 2        | 3       | 3       |
| Leatherleaf stems                 | 3        | 3       | 3       |
| SRP                               | \$49.99  | \$64.99 | \$79.99 |
| Delivered SRP                     | \$59.99  | \$74.99 | \$89.99 |