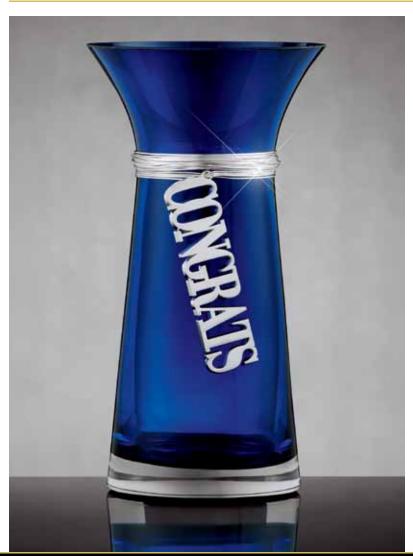

#### THE FTD® CONGRATS BOUQUET - TCG

A big achievement deserves big recognition and this does just that. Rich, blue glass vase features a contemporary silverplated "CONGRATS" tag hanging from a wrapped band of silvery metal wire. It holds an exuberant cheering gallery of vibrant blossoms that include roses, Gerbera daisies and button poms. Vase  $(4^{1}/_{4}"$  dia. x  $2^{1}/_{2}"$  neck x 8"h), care card and FTD logo pic included. Shipping begins May 2013.

### September Codification Deadline: July 23, 2013

\$89.88 ctn. of 12 (\$7.49 ea.)

2 PLUS: \$77.88 ctn. of 12 (\$6.49 ea.)

| FLORAL RECIPE             | STANDARD | DELUXE  | PREMIUM |
|---------------------------|----------|---------|---------|
| Orange 50 cm Roses        | 3        | 5       | 7       |
| Yellow Gerbera Daisies    | 3        | 4       | 5       |
| Purple Statice stems      | 3        | 3       | 4       |
| Green Button Pompon stems | 2        | 3       | 4       |
| Leatherleaf stems         | 3        | 3       | 3       |
| SRP                       | \$39.99  | \$54.99 | \$64.99 |
| Delivered SRP             | \$49.99  | \$64.99 | \$74.99 |