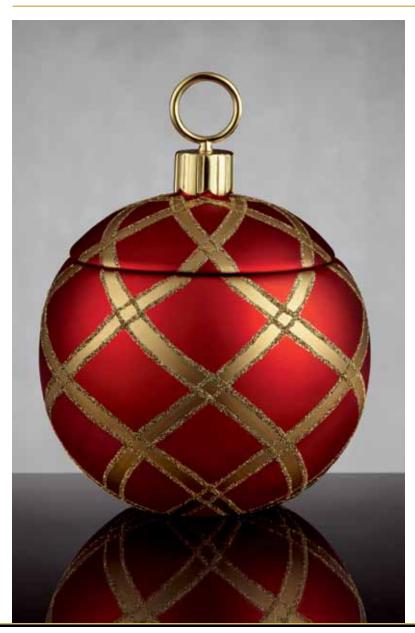

#### THE FTD® SEASON'S GREETINGS™ BOUQUET - C5

Taking its design and festive look from traditional Christmas tree ornaments, this ceramic bowl is crisscrossed with golden bands and lavished with sparkling glitter. It's wonderfully festive filled with red roses, burgundy carnations and gold glass balls. With its matching lid, customers will use it for many holidays to come. Ornament vase (5" dia. x 7"h with  $3^3/_4$ " dia. opening), accessory set (enough glass balls and cording to make 12 bouquets), care card and FTD logo pic included. Shipping begins September 2013.