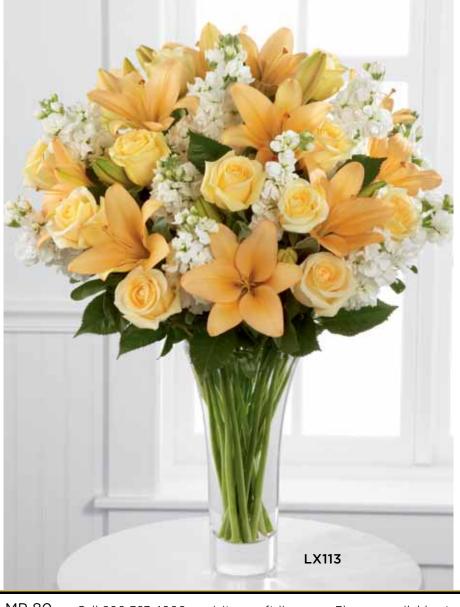

#### DISTINCTIVE DETAILS

The soft hues of pale yellow roses, peach Asiatic lilies and fragrant white stock capture the glow of happiness. The elegant arrangement bursts from a magnificent handcrafted flared glass vase.

| LX113 ADMIRATION    |                               |  |  |
|---------------------|-------------------------------|--|--|
| 16                  | Pale Yellow 60 cm Roses       |  |  |
| 12                  | White Stock stems             |  |  |
| 8                   | Peach Asiatic Lily stems      |  |  |
| 1                   | Flared Glass Vase (#LUX-EDGE) |  |  |
| Approx. 32"h x 22"w |                               |  |  |

#### **DELIVERED SRP \$154.99**

Strikingly exotic, our tropical design bursts with unusual blooms and foliage. It's set in a beautifully crafted, flared glass vase that accentuates the extravagance of the bouquet.