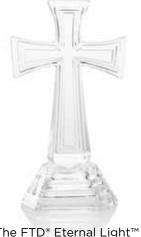

## THE FTD® ETERNAL LIGHT™ BOUQUET - **ELB**

Stunning cross is perfect for sympathy, first communions, christenings and more. Includes design tray and holder. Glass cross:  $8''h \times 4^{1}/_{2}''w$ .