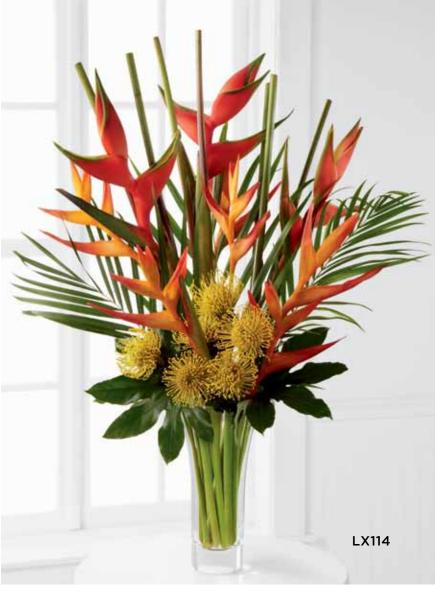

#### **DELIVERED SRP \$154.99**

Strikingly exotic, our tropical design bursts with unusual blooms and foliage. It's set in a beautifully crafted, flared glass vase that accentuates the extravagance of the bouquet.

| LX114 STRIKING         |                               |  |  |  |  |
|------------------------|-------------------------------|--|--|--|--|
| 6                      | Pincushion Protea             |  |  |  |  |
| 6                      | Psittacorum Heliconia         |  |  |  |  |
| 3                      | Upright Heliconia             |  |  |  |  |
| 3                      | Areca Palm leaves             |  |  |  |  |
| 3                      | Aralia leaves                 |  |  |  |  |
| 1                      | Flared Glass Vase (#LUX-EDGE) |  |  |  |  |
| Apı                    | orox. 36"h x 28"w             |  |  |  |  |
| DELIVERED SRP \$189.99 |                               |  |  |  |  |