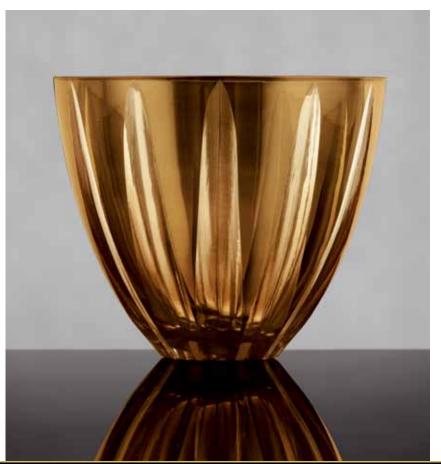

#### THE FTD® GIVING THANKS™ BOUQUET - F4

A vase of sunset amber glass is created with deep faceted cuts that give it a subtle, elegant effect. No wonder this bouquet of roses, lilies and cushion poms in the season's most vibrant hues is destined to become a favorite for Thanksgiving decorating and gifting. Vase (61/4" dia. x 6"h), gold metallic hard PVC liner, design grid, care card and FTD logo pic included. Shipping begins July 2013.

September Codification Deadline: July 23, 2013 The Fall Collection will launch on FTD.com in August

\$101.88 ctn. of 12 (\$8.49 ea.)

2 PLUS: \$89.88 ctn. of 12 (\$7.49 ea.)

QW 1320

| FLORAL RECIPE                     | STANDARD | DELUXE  | PREMIUM |
|-----------------------------------|----------|---------|---------|
| Cream 50 cm Roses                 | 3        | 4       | 6       |
| Rust Asiatic Lily stems           | 2        | 3       | 4       |
| Yarrow stems                      | 2        | 3       | 4       |
| Butterscotch Cushion Pompon stems | 2        | 3       | 3       |
| Red Hypericum Berry stems         | 2        | 3       | 3       |
| Leatherleaf stems                 | 3        | 3       | 3       |
| SRP                               | \$49.99  | \$64.99 | \$79.99 |
| Delivered SRP                     | \$59.99  | \$74.99 | \$89.99 |