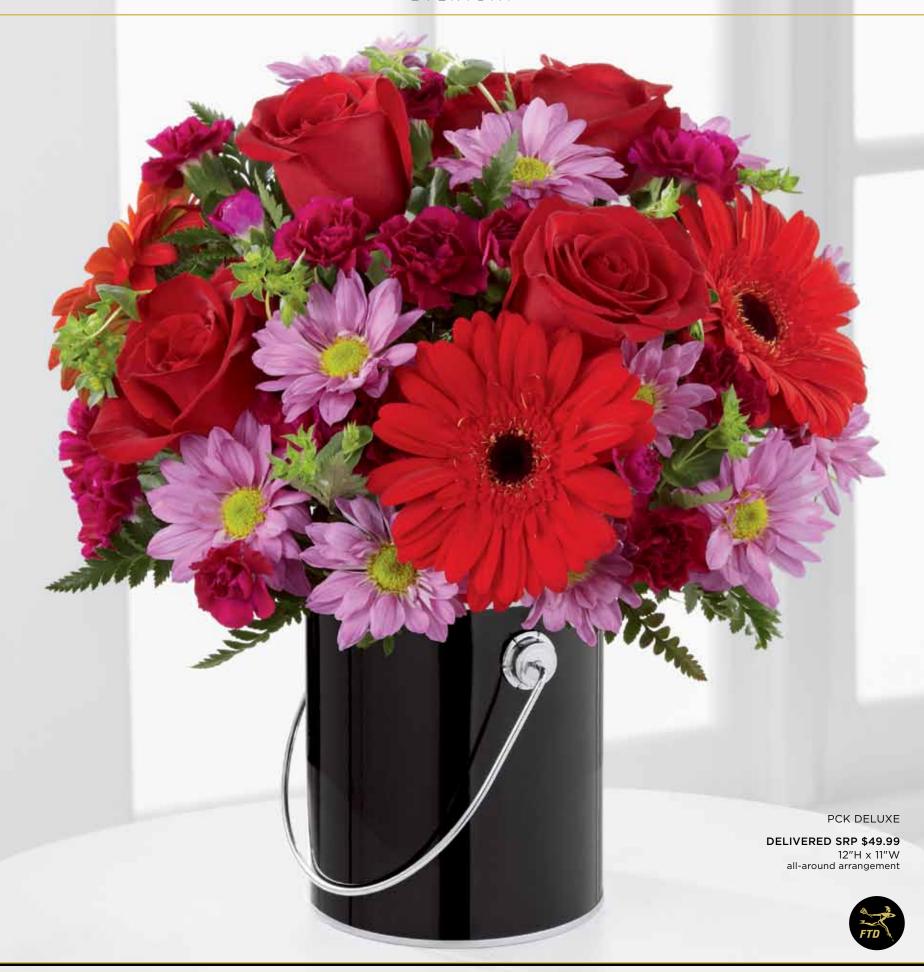

## THE FTD® COLOR YOUR NIGHT WITH INTRIGUE™ BOUQUET - PCK

The newest addition to our Color Your Day Collection! Give your customers a wonderful way to say "thanks" for a perfect evening or heighten the excitement of a night painting the town red. Passionate red and blushing lavender blossoms are arranged in a completely unexpected midnight black metal paint can vase. Vase  $(4^1/_2$ " dia. x 5"h x 3" dia. opening), hard PVC liner, care card and FTD logo pic included. Shipping begins July 2013.

September Codification Deadline: July 23, 2013

\$47.88 ctn. of 12 (\$3.99 ea.)

| FLORAL RECIPE               | STANDARD | DELUXE  | PREMIUM |
|-----------------------------|----------|---------|---------|
| Red 50 cm Roses             | 3        | 5       | 7       |
| Plum Mini Carnation stems   | 3        | 4       | 5       |
| Red Gerbera Daisies         | 2        | 3       | 4       |
| Lavender Daisy Pompon stems | 2        | 3       | 4       |
| Bupleurum stems             | 1        | 1       | 1       |
| Leatherleaf stems           | 2        | 2       | 2       |
| Floral Foam blocks          | 1/3      | 1/3     | 1/3     |
| SRP                         | \$29.99  | \$39.99 | \$49.99 |
| Delivered SRP               | \$39.99  | \$49.99 | \$59.99 |