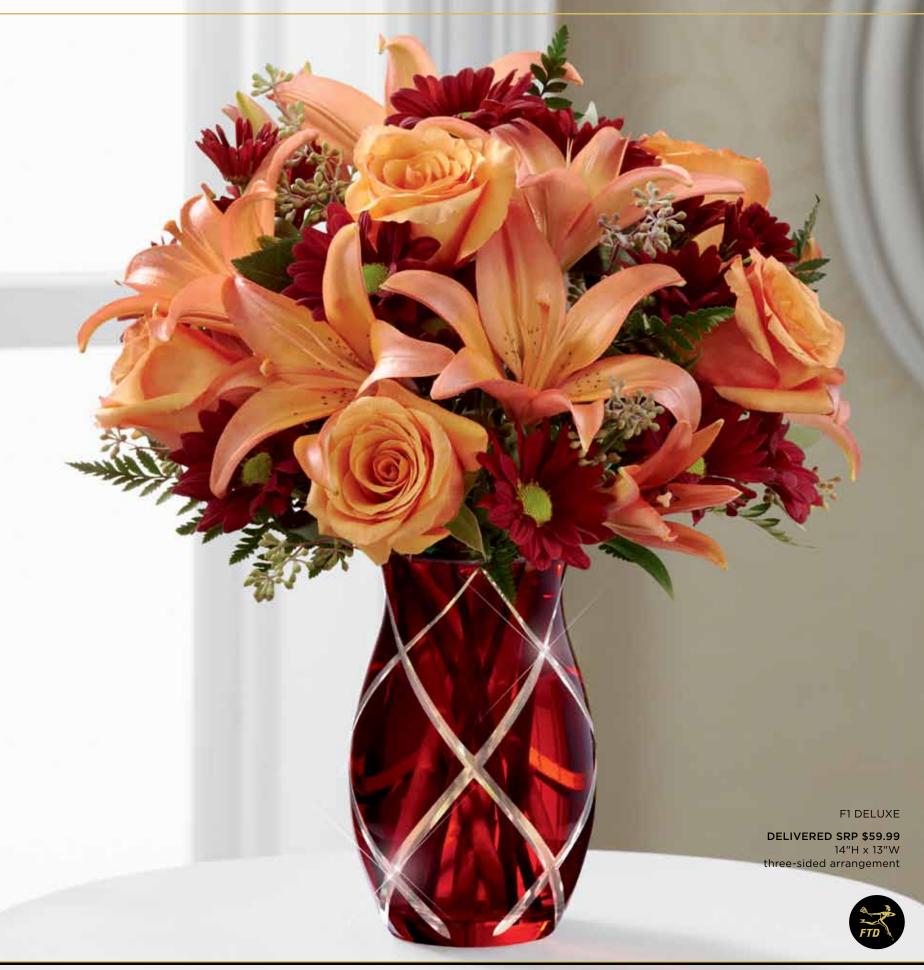

#### THE FTD® YOU'RE SPECIAL™ BOUQUET - F1

Our graceful chestnut-hued vase elegantly crafted of heavy glass is embraced by a bevel-cut trellis design. It makes a glorious container for this celebration of autumn! Roses, daisy poms and Asiatic lilies capture the season's burnished hues beautifully and make a natural choice from August through Thanksgiving. Vase  $(3^3/_8"$  dia. x  $6^1/_2"$ h), care card and FTD logo pic included. Shipping begins July 2013.

September Codification Deadline: July 23, 2013 The Fall Collection will launch on FTD.com in August

\$77.88 ctn. of 12 (\$6.49 ea.)

2 PLUS: \$65.88 ctn. of 12 (\$5.49 ea.)

| FLORAL RECIPE               | STANDARD | DELUXE  | PREMIUM |
|-----------------------------|----------|---------|---------|
| Orange 50 cm Roses          | 3        | 5       | 7       |
| Burgundy Daisy Pompon stems | 3        | 4       | 5       |
| Orange Asiatic Lily stems   | 2        | 3       | 4       |
| Leatherleaf stems           | 3        | 3       | 3       |
| Seeded Eucalyptus stems     | 1        | 1       | 2       |
| SRP                         | \$39.99  | \$49.99 | \$64.99 |
| Delivered SRP               | \$49.99  | \$59.99 | \$74.99 |