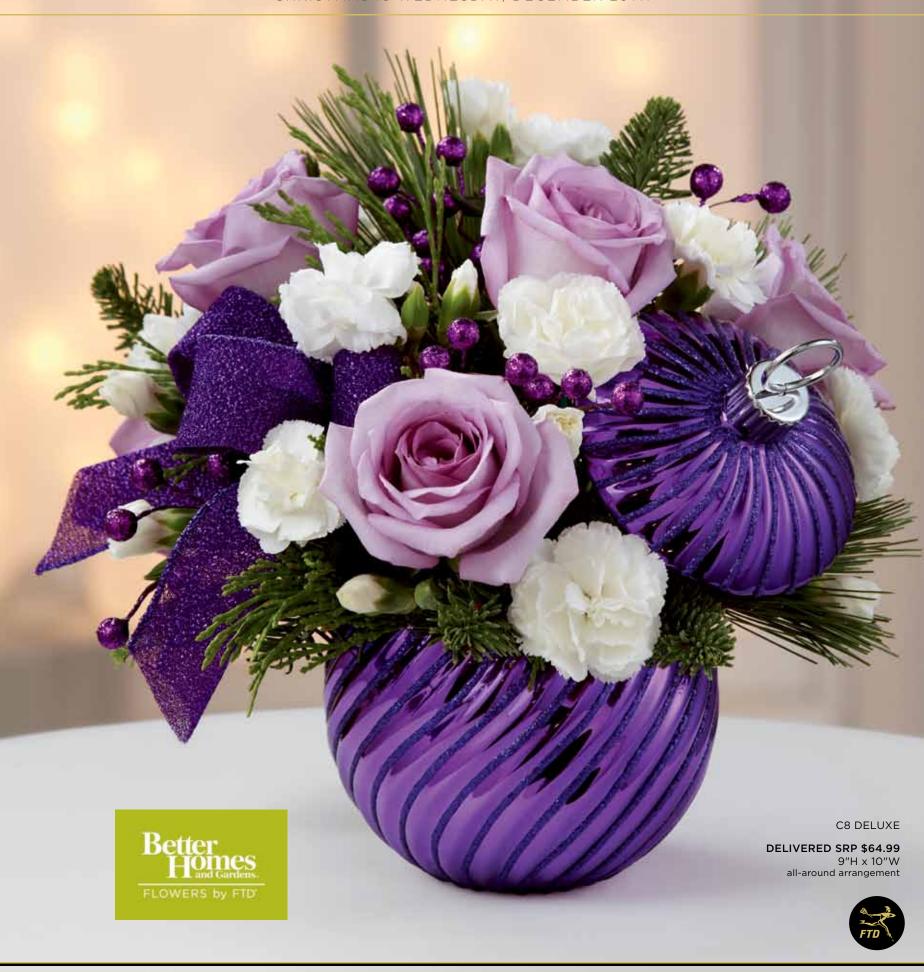

### THE FTD® HOLIDAY DELIGHTS™ BOUQUET BY BETTER HOMES AND GARDENS® - C8

A glitter-adorned "ornament" vase in a winter twilight shade of purple sets a perfect stage for a lovely, original holiday bouquet. The gorgeous bouquet features lavender roses and white mini carnations among Christmas greenery accented with glittering purple ribbon and berry pics. Ornament vase (5" dia. x 7"h x  $3\frac{1}{2}$ " dia. opening), accessory set (enough ribbon and berry pics for 12 bouquets), care card and FTD logo pic included. Shipping begins September 2013.

#### September Codification Deadline: July 23, 2013 The Winter Collection will launch on FTD.com in October

\$113.88 ctn. of 12 (ornament \$7.99 ~ accessory set \$1.50 ea.)

2 PLUS: \$101.88 ctn. of 12 (ornament \$6.99 ~ accessory set \$1.50 ea.)

QW 1328

| FLORAL RECIPE              | STANDARD | DELUXE  | PREMIUM |
|----------------------------|----------|---------|---------|
| Lavender 50 cm Roses       | 3        | 5       | 8       |
| White Mini Carnation stems | 3        | 4       | 4       |
| Assorted Christmas Greens  | ×        | Х       | ×       |
| Purple Berry Pics          | 2        | 2       | 2       |
| Purple Ribbon              | ×        | Х       | ×       |
| Floral Foam blocks         | 1/3      | 1/3     | 1/3     |
| SRP                        | \$37.99  | \$51.99 | \$60.99 |
| *Delivered SRP             | \$49.99  | \$64.99 | \$74.99 |