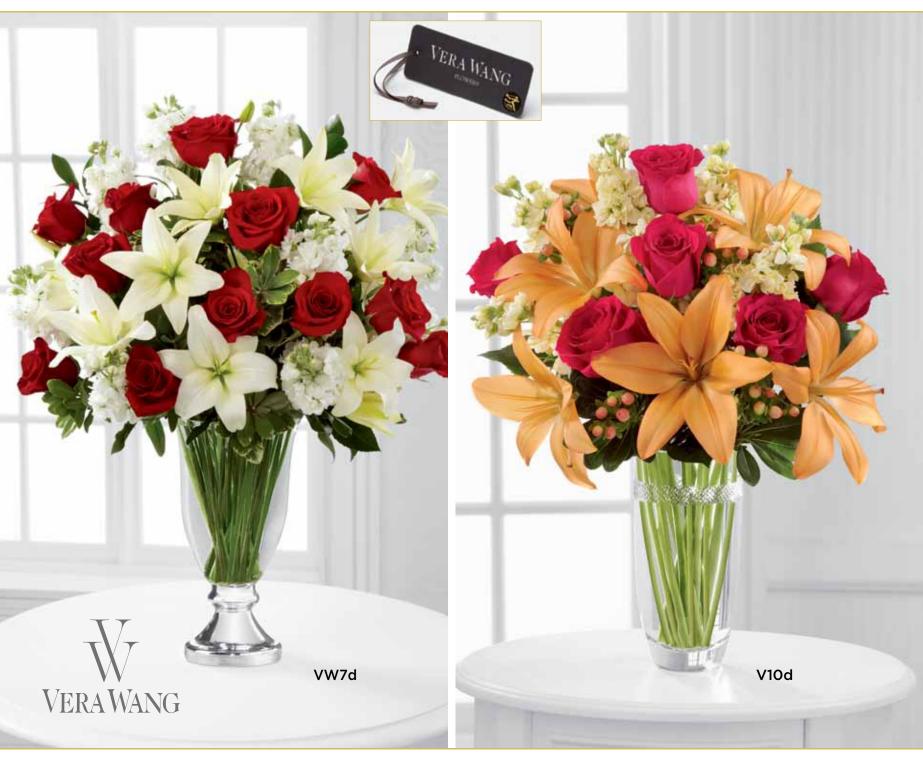

## THE FTD® GRAND OCCASION™ BOUQUET BY VERA WANG - VW7

Exquisitely shaped glass vase features a silver-electroplated base. Also featured in V11 and V12 (page MP 87), you will automatically be codified for all three arrangements. Vera Wang hang tag included. 6'' dia. x  $11\frac{1}{2}$ "h.

\$89.94 ctn. of 6 (\$14.99 ea.)

2 PLUS: \$83.94 ctn. of 6 (\$13.99 ea.)

QW 1250

\$144.99 DELUXE DELIVERED SRP\*

### THE FTD® LUXE LOOKS™ BOUQUET BY VERA WANG - **V10**

Faceted glass vase is hand-detailed with over 100 individual cuts. Vera Wang hang tag included. 4'' dia.  $\times$  8''h.

\$89.88 ctn. of 12 (\$7.49 ea.)

2 PLUS: \$77.88 ctn. of 12 (\$6.49 ea.)

QW 1161

\$86.99 DELUXE DELIVERED SRP\*

\*Includes delivery and Vera Wang licensing participation.

THE FTD® DAWNING DELIGHT™ BOUQUET BY VERA WANG - VW8

Exquisite, high-quality clear glass vase with handcut continuous chamfers. Vera Wang hang tag included.  $4\frac{1}{2}$  dia. x 8"h.