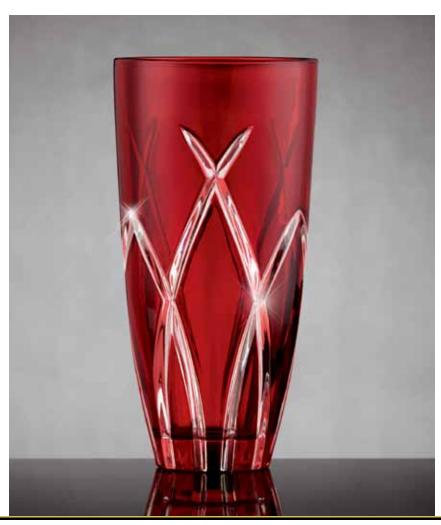

#### THE FTD® HOLIDAY CELEBRATIONS® BOUQUET - C1

This exquisite ruby-red vase has gracefully tapered sides; its bevel-cut pointed arches recall classic windows. The vase makes a perfect setting for tall, abundant bouquets like this dramatic rhapsody of red roses, white Oriental lilies and winter greenery. Vase  $(4^{1}/_{2}^{"}$  dia. x 9"H), care card and FTD logo pic included. Shipping begins September 2013.

September Codification Deadline: July 23, 2013 The Winter Collection will launch on FTD.com in October

\$95.88 ctn. of 12 (\$7.99 ea.)

2 PLUS: \$83.88 ctn. of 12 (\$6.99 ea.)

| FLORAL RECIPE             | STANDARD | DELUXE  | PREMIUM |
|---------------------------|----------|---------|---------|
| Red 50 cm Roses           | 4        | 6       | 8       |
| White Oriental Lily stems | 2        | 3       | 4       |
| Assorted Christmas Greens | ×        | х       | ×       |
| Holly                     | x        | x       | ×       |
| SRP                       | \$49.99  | \$59.99 | \$74.99 |
| Delivered SRP             | \$59.99  | \$69.99 | \$84.99 |