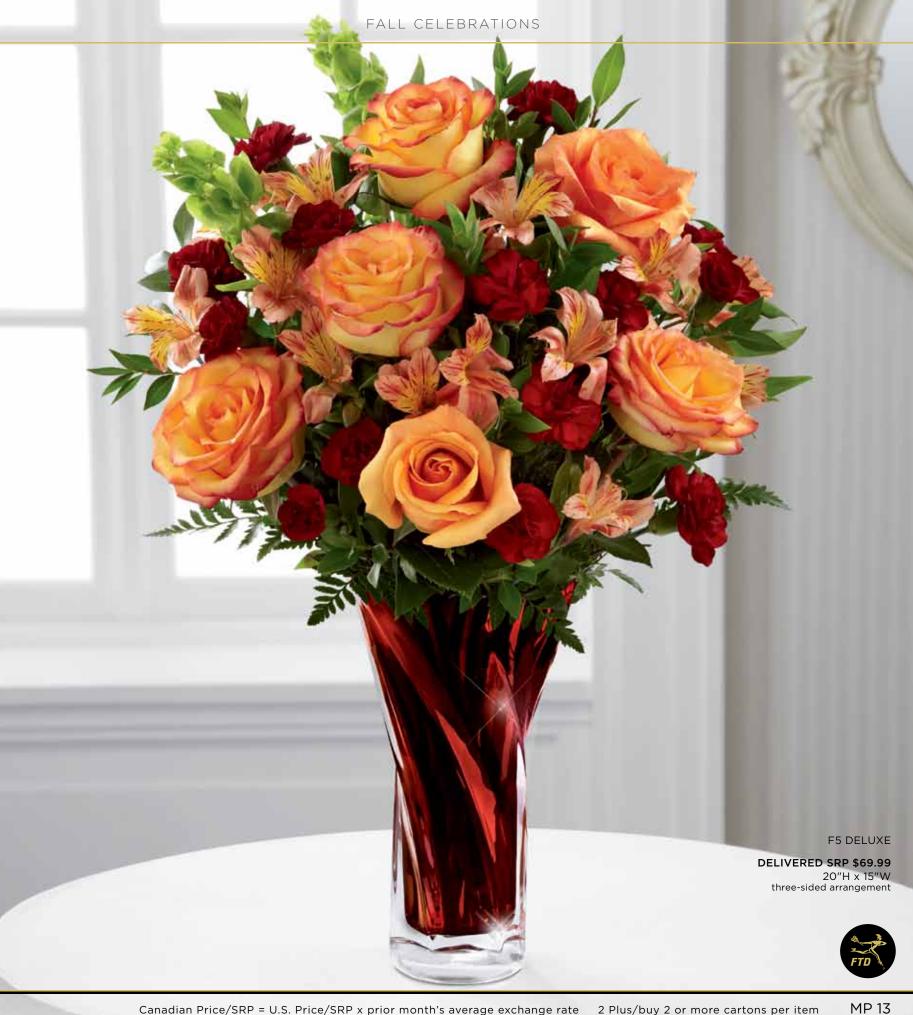

#### THE FTD® AUTUMN SPLENDOR® BOUQUET - F5

This sculptural hand-blown glass vase of elegantly turned spirals is crafted of heavy, glistening deep chestnut glass. Its design makes it a natural for bouquets like this sun-burnished beauty of roses, alstroemeria, mini carnations and Bells of Ireland. Vase  $(5^1/2^{\circ})$  dia. x 9"h), care card and FTD logo pic included. Shipping begins July 2013.

September Codification Deadline: July 23, 2013 The Fall Collection will launch on FTD.com in August

\$95.88 ctn. of 12 (\$7.99 ea.)

2 PLUS: \$83.88 ctn. of 12 (\$6.99 ea.)

| FLORAL RECIPE                 | STANDARD | DELUXE  | PREMIUM |
|-------------------------------|----------|---------|---------|
| Burgundy Mini Carnation stems | 3        | 4       | 5       |
| Orange Alstroemeria stems     | 3        | 3       | 4       |
| Circus 50 cm Roses            | 2        | 4       | 5       |
| Orange 50 cm Roses            | 2        | 2       | 4       |
| Bells of Ireland stems        | 2        | 2       | 3       |
| Leatherleaf stems             | 3        | 3       | 3       |
| Myrtle stems                  | 1        | 2       | 2       |
| SRP                           | \$49.99  | \$59.99 | \$74.99 |
| Delivered SRP                 | \$59.99  | \$69.99 | \$84.99 |