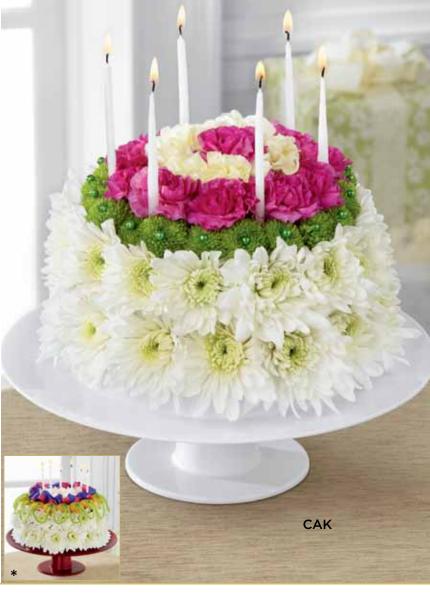

### AQUAFOAM FLORAL CAKE KIT - CAK

You will automatically be codified to receive orders for both D2-4896 and D3-4901. Each foam cake comes with 6 decorative candles and a pedestal base.  $10^{1}/_{2}$ " dia. x  $6^{1}/_{2}$ "h.

\$32.34 ctn. of 6 (\$5.39 ea.)

QW 640-06-22C

\*Pedestal is spray-painted with a silver primer and one coat of raspberry spray paint in D3-4901.