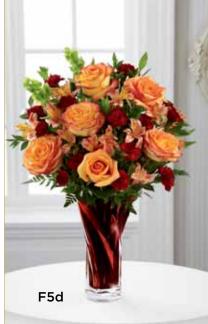

#### THE FTD® AUTUMN SPLENDOR® BOUQUET - F5

This sculptural hand-blown glass vase of elegantly turned spirals is crafted of heavy, glistening deep chestnut glass. Its design makes it a natural for bouquets like this sun-burnished beauty of roses, alstroemeria, mini carnations and Bells of Ireland. Vase  $(5^1/2^{\circ})$  dia. x 9"h), care card and FTD logo pic included. Shipping begins July 2013.

September Codification Deadline: July 23, 2013 The Fall Collection will launch on FTD.com in August

\$95.88 ctn. of 12 (\$7.99 ea.)

2 PLUS: \$83.88 ctn. of 12 (\$6.99 ea.)

| FLORAL RECIPE                 | STANDARD | DELUXE  | PREMIUM |
|-------------------------------|----------|---------|---------|
| Burgundy Mini Carnation stems | 3        | 4       | 5       |
| Orange Alstroemeria stems     | 3        | 3       | 4       |
| Circus 50 cm Roses            | 2        | 4       | 5       |
| Orange 50 cm Roses            | 2        | 2       | 4       |
| Bells of Ireland stems        | 2        | 2       | 3       |
| Leatherleaf stems             | 3        | 3       | 3       |
| Myrtle stems                  | 1        | 2       | 2       |
| SRP                           | \$49.99  | \$59.99 | \$74.99 |
| Delivered SRP                 | \$59.99  | \$69.99 | \$84.99 |