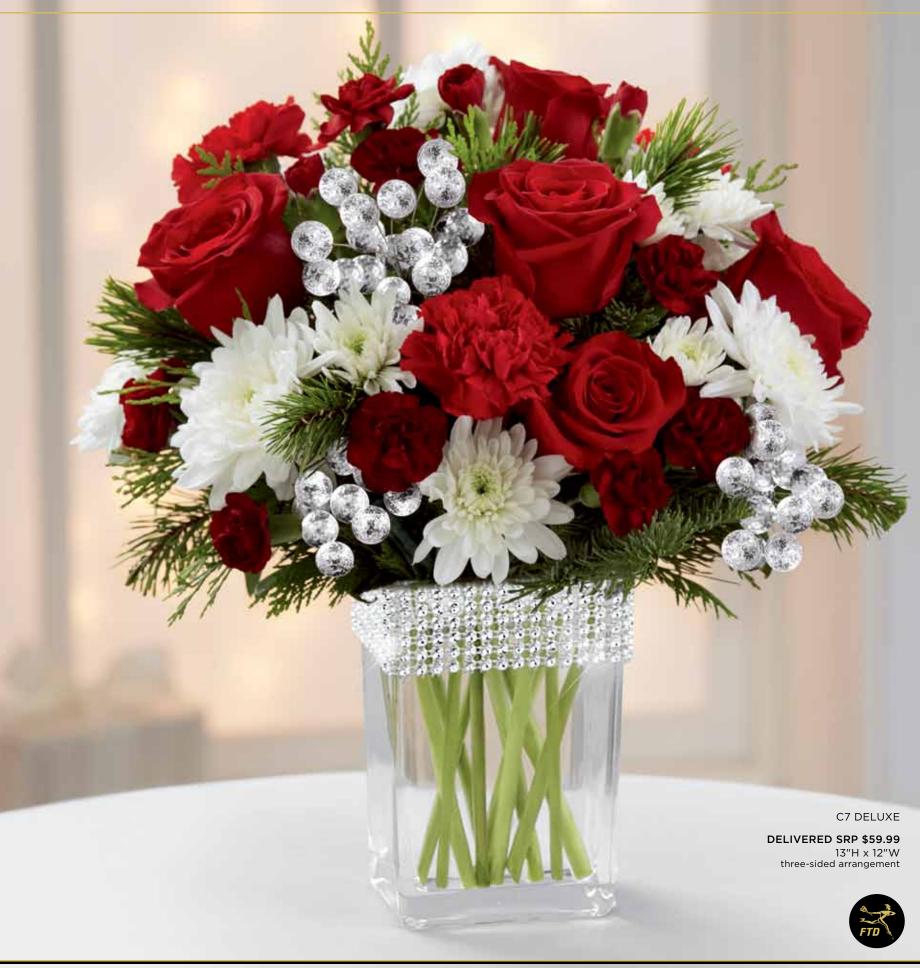

#### THE FTD® HAPPIEST HOLIDAYS™ BOUQUET - C7

Contemporary rectangular glass vase sparkles with generous bandings of silvery accents. It makes a beautiful, original vase for a holiday bouquet of roses, carnations, cushion poms and Christmas greens accented with sparkling silver glitter ball pics. Vase (4"w x 3"d x 6"h), accessory set (enough glitter ball pics for 12 bouquets), care card and FTD logo pic included. Shipping begins September 2013.

September Codification Deadline: July 23, 2013
The Winter Collection will launch on FTD.com in October

\$101.88 ctn. of 12 (vase \$6.99 ~ accessory set \$1.50 ea.)

2 PLUS: \$89.88 ctn. of 12 (vase \$5.99 ~ accessory set \$1.50 ea.)

QW 1327

| FLORAL RECIPE                 | STANDARD | DELUXE  | PREMIUM |
|-------------------------------|----------|---------|---------|
| Red 50 cm Roses               | 3        | 5       | 7       |
| Red Standard Carnations       | 2        | 3       | 4       |
| Burgundy Mini Carnation stems | 2        | 3       | 4       |
| White Cushion Pompon stems    | 1        | 2       | 3       |
| Assorted Christmas Greens     | x        | Х       | ×       |
| Silver Glitter Ball Pics      | 3        | 3       | 3       |
| SRP                           | \$39.99  | \$49.99 | \$59.99 |
| Delivered SRP                 | \$49.99  | \$59.99 | \$69.99 |