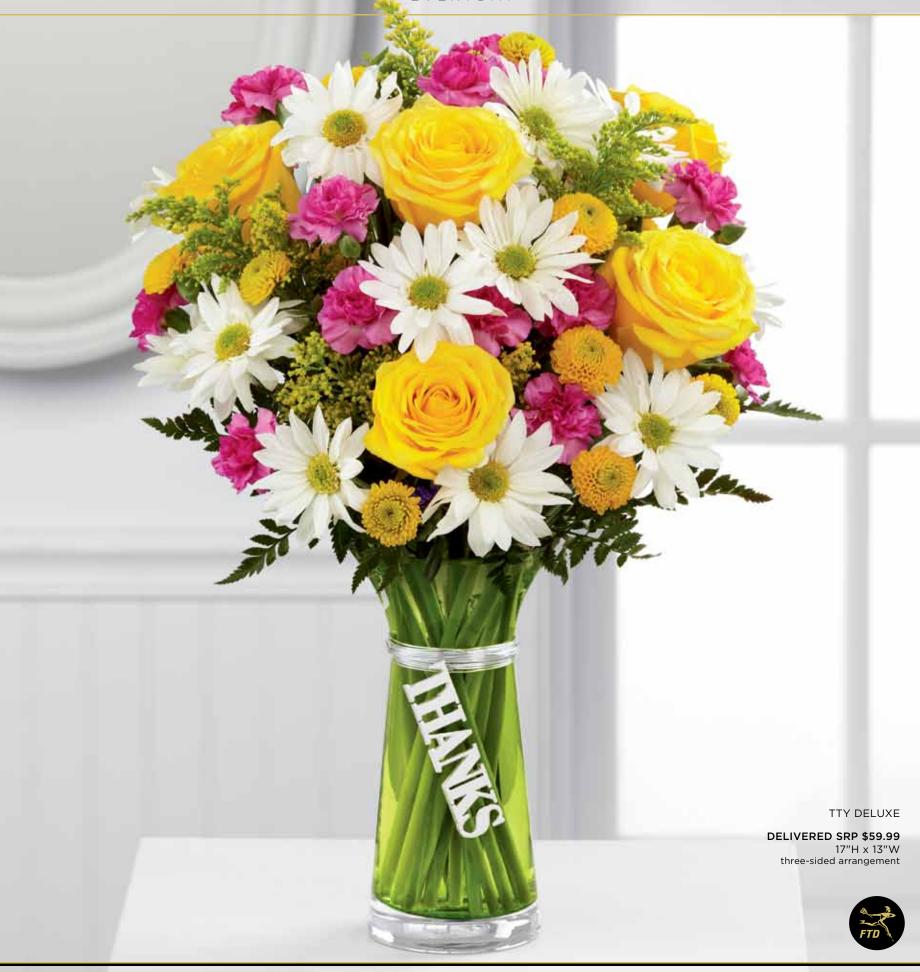

#### THE FTD® THANKS BOUQUET - TTY

What a splendid way for your customers to express their gratitude! Fresh, green glass vase features a contemporary silverplated "THANKS" tag hanging from a wrapped band of silvery metal wire. It holds a colorful rhapsody of happy blossoms that include roses, carnations, pompons and more. Vase  $(4^{1}/_{4}"$  dia. x  $2^{1}/_{2}"$  neck x 8"h), care card and FTD logo pic included. Shipping begins May 2013.

### September Codification Deadline: July 23, 2013

\$89.88 ctn. of 12 (\$7.49 ea.)

2 PLUS: \$77.88 ctn. of 12 (\$6.49 ea.)

| FLORAL RECIPE                 | STANDARD | DELUXE  | PREMIUM |
|-------------------------------|----------|---------|---------|
| Yellow 50 cm Roses            | 3        | 5       | 7       |
| White Daisy Pompon stems      | 3        | 4       | 5       |
| Hot Pink Mini Carnation stems | 2        | 3       | 4       |
| Yellow Button Pompon stems    | 2        | 3       | 4       |
| Solidago stems                | 2        | 3       | 4       |
| Leatherleaf stems             | 3        | 3       | 3       |
| SRP                           | \$39.99  | \$49.99 | \$59.99 |
| Delivered SRP                 | \$49.99  | \$59.99 | \$69.99 |