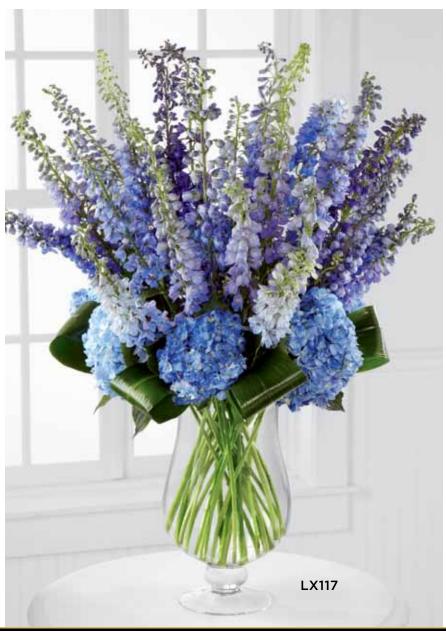

#### MAGNIFICENT HUES

Our curvaceous glass vase is carefully designed to hold extravagant arrangements. Here, it holds more than two dozen stems in a natural palette of soulful blues.

| L  | LX117 HONESTLY                  |  |  |  |
|----|---------------------------------|--|--|--|
| 12 | Blue Hybrid Delphinium stems    |  |  |  |
| 12 | Purple Hybrid Delphinium stems  |  |  |  |
| 7  | Dark Blue Hydrangea blooms      |  |  |  |
| 7  | Aspidistra leaves               |  |  |  |
| 1  | Glass Footed Vase (#LUX-FOOTED) |  |  |  |

Approx. 36"h x 34"w