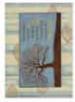

#### THE FTD® YOU'RE SPECIAL™ BOUQUET - F1

Our graceful chestnut-hued vase elegantly crafted of heavy glass is embraced by a bevel-cut trellis design. It makes a glorious container for this celebration of autumn! Roses, daisy poms and Asiatic lilies capture the season's burnished hues beautifully and make a natural choice from August through Thanksgiving. Vase  $(3^3/_8"$  dia. x  $6^1/_2"$ h), care card and FTD logo pic included. Shipping begins July 2013.