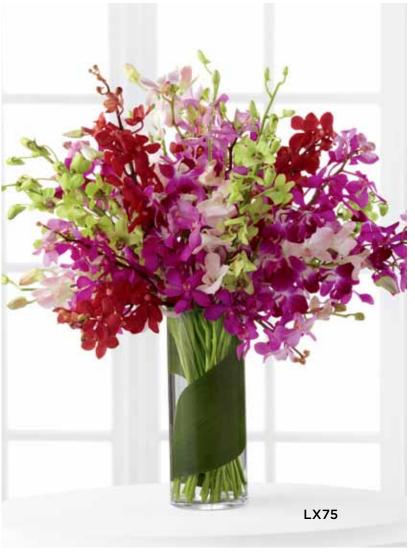

#### **DELIVERED SRP \$374.99**

Capturing the beauty of the late afternoon sun, this exuberant orchid bouquet glows with color and elegance. The interior of the glass cylinder holds a single tropical leaf to create a graceful base.

| LX75 LUMINOUS                     |  |  |  |
|-----------------------------------|--|--|--|
| Pale Pink Dendrobium Orchid stems |  |  |  |
| Hot Pink Dendrobium Orchid stems  |  |  |  |
| Fuchsia Dendrobium Orchid stems   |  |  |  |
| Green Dendrobium Orchid stems     |  |  |  |
| Lavender Dendrobium Orchid stems  |  |  |  |
| Red Dendrobium Orchid stems       |  |  |  |
| Aspidistra leaf                   |  |  |  |
| 10" Glass Cylinder Vase (#LUX-10) |  |  |  |
|                                   |  |  |  |

Approx. 22"h x 22"w

**DELIVERED SRP \$164.99** 