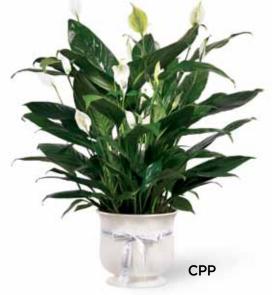

## THE FTD® FESTIVE BIG HUG® BOUQUET - BDH THE FTD® BIG HUG® BOUQUET - BH2

Ceramic vase with adorable 6"h plush bear. You will automatically be codified for both BDH and BH2.  $3^3/8$ " dia. opening x  $6^7/8$ "h.

\$65.88 ctn. of 12 (\$5.49 ea.)

2 PLUS: \$53.88 ctn. of 12 (\$4.49 ea.)

QW 0677

\$49.99 DELUXE DELIVERED SRPs