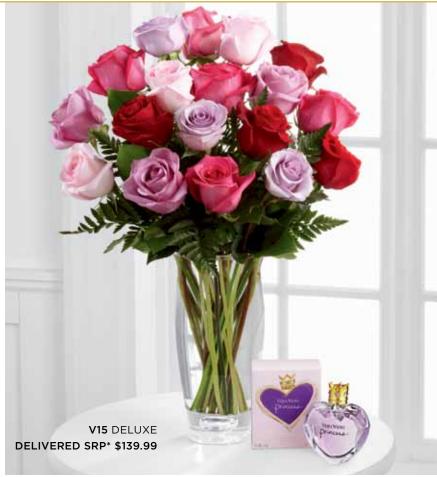

# FINISHING TOUCH

FTD® now of ers you Vera Wang Fragrance.
It will be featured with four of the top-selling Vera Wang bouquets.
PERFECT FOR ONLINE ORDERS OR TO SELL IN YOUR OWN SHOPS!

bottle topped with an atomizer spray and golden crown set with faux gems.

| FLORAL RECIPE                 | STANDARD | DELUXE  | PREMIUM  |
|-------------------------------|----------|---------|----------|
| Purple Stock stems            | 4        | 6       | 8        |
| Lavender 50 cm Roses          | 4        | 5       | 6        |
| Green Mini Hydrangea blooms   | 3        | 5       | 7        |
| Lavender Mini Carnation stems | 3        | 4       | 5        |
| Salal stems                   | 1        | 1       | 1        |
| SRP                           | \$59.99  | \$78.99 | \$92.99  |
| *Delivered SRP                | \$74.99  | \$94.99 | \$109.99 |