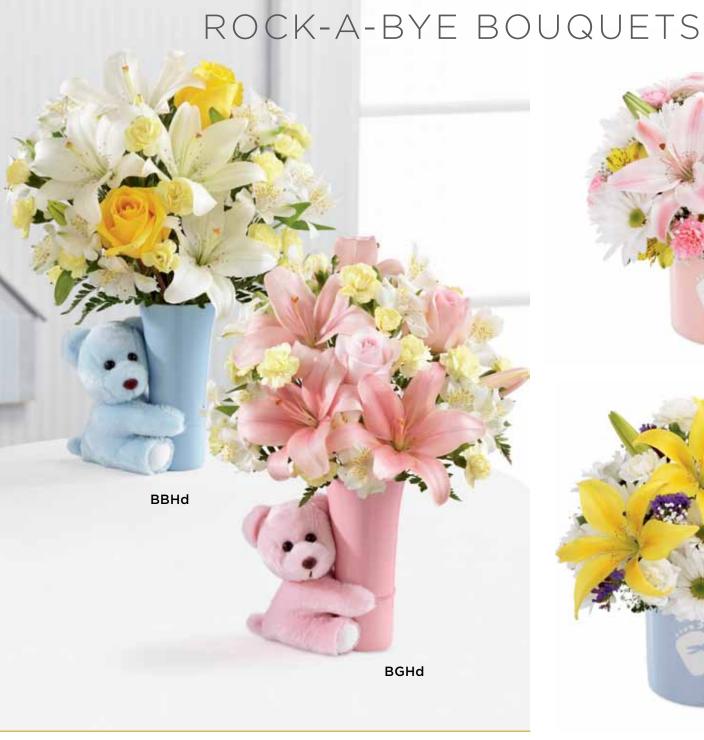

2 PLUS: \$58.08 ctn. of 12 (vase \$3.99 ~ accessory set \$0.85 ea.)

QW 0995

\$54.99 DELUXE DELIVERED SRP

SWGd

THE FTD® BABY BOY BIG HUG® BOUQUET - **BBH** THE FTD® BABY GIRL BIG HUG® BOUQUET - **BGH** 

Ceramic vases with adorable 6"h matching plush bears.  $3\sqrt[3]{4}$ " dia. opening x  $6\sqrt[7]{8}$ "h.

\$65.88 ctn. of 12 (\$5.49 ea.)

2 PLUS: \$53.88 ctn. of 12 (\$4.49 ea.) QW 1256 ~ BOY QW 1255 ~ GIRL \$49.99 DELUXE DELIVERED SRPs THE FTD® SWEET DREAMS® BOUQUET GIRL – **SWG** BOY – **SWB**Ceramic vases with baby footprints. 4½" dia. x 4"h.