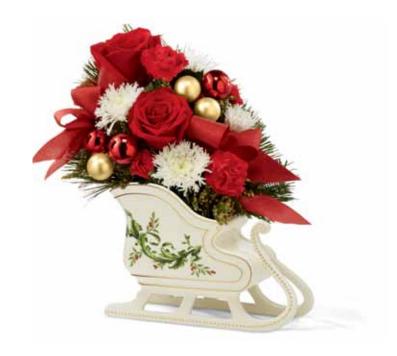

#### THE FTD® HOLIDAY TRADITIONS™ BOUQUET - C4

There's no mistaking that Christmas is on its way when your customers choose this festive, best-selling bouquet in its elegant ceramic keepsake sleigh. Decorated with a holly pattern and golden metallic trim and brimming over with red roses and white snowflake poms, it beautifully complements the holiday table. Sleigh (9"w x 6"d with 5"w x  $3^{1}/_{2}$ "d design area), accessory set (enough glass balls and ribbon to make 12 bouquets), care card and FTD logo pic included. Shipping begins September 2013.