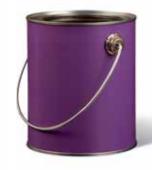

## THE FTD® COLOR YOUR NIGHT WITH INTRIGUE™ BOUQUET - PCK

The newest addition to our Color Your Day Collection! Give your customers a wonderful way to say "thanks" for a perfect evening or heighten the excitement of a night painting the town red. Passionate red and blushing lavender blossoms are arranged in a completely unexpected midnight black metal paint can vase. Vase  $(4^1/_2$ " dia. x 5"h x 3" dia. opening), hard PVC liner, care card and FTD logo pic included. Shipping begins July 2013.

September Codification Deadline: July 23, 2013

\$47.88 ctn. of 12 (\$3.99 ea.)

| FLORAL RECIPE               | STANDARD | DELUXE  | PREMIUM |
|-----------------------------|----------|---------|---------|
| Red 50 cm Roses             | 3        | 5       | 7       |
| Plum Mini Carnation stems   | 3        | 4       | 5       |
| Red Gerbera Daisies         | 2        | 3       | 4       |
| Lavender Daisy Pompon stems | 2        | 3       | 4       |
| Bupleurum stems             | 1        | 1       | 1       |
| Leatherleaf stems           | 2        | 2       | 2       |
| Floral Foam blocks          | 1/3      | 1/3     | 1/3     |
| SRP                         | \$29.99  | \$39.99 | \$49.99 |
| Delivered SRP               | \$39.99  | \$49.99 | \$59.99 |