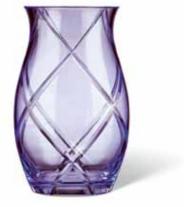

# THE FTD® THINKING OF YOU™ BOUQUET - **TOY**THE FTD® TIMELESS TRADITIONS™ BOUQUET - **TML**

This lavender glass vase with hand cut accents is crafted to perfection. You will automatically be codified for both TOY and TML. Design grid included. 61/4" dia. x 61/2"h.

\$83.88 ctn. of 12 (\$6.99 ea.)

2 PLUS: \$71.88 ctn. of 12 (\$5.99 ea.)

QW 1355

DELUXE DELIVERED SRPS: TOY \$64.99 TML \$69.99