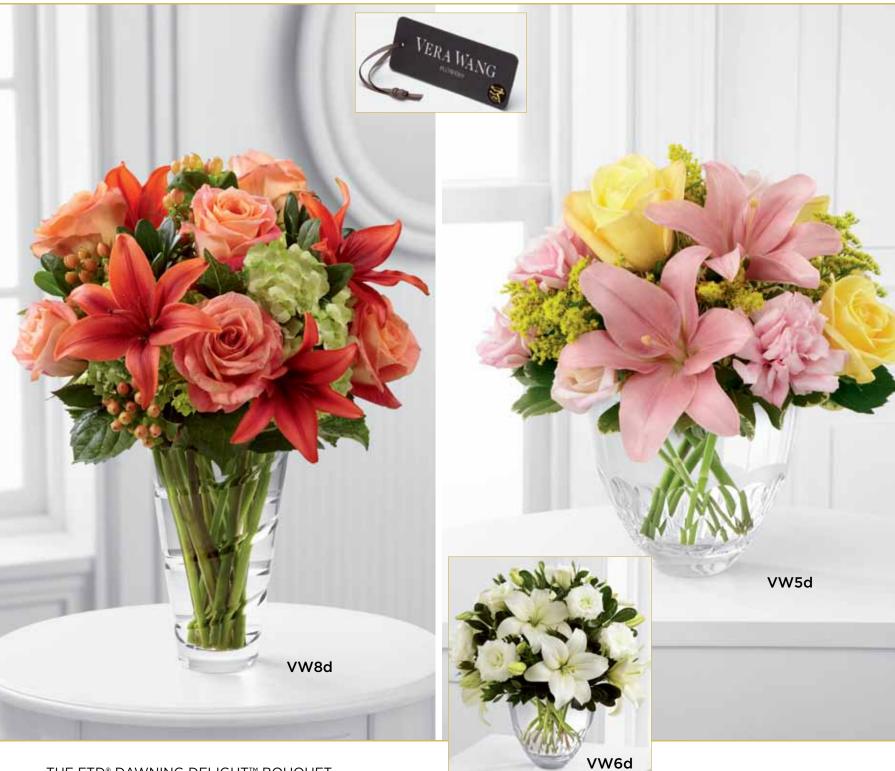

2 PLUS: \$77.88 ctn. of 12 (\$6.49 ea.)

QW 1161

\$86.99 DELUXE DELIVERED SRP\*

\*Includes delivery and Vera Wang licensing participation.

THE FTD® DAWNING DELIGHT™ BOUQUET BY VERA WANG - VW8

Exquisite, high-quality clear glass vase with handcut continuous chamfers. Vera Wang hang tag included.  $4\frac{1}{2}$  dia. x 8"h.

\$119.88 ctn. of 12 (\$9.99 ea.)

2 PLUS: \$107.88 ctn. of 12 (\$8.99 ea.)

**QW 1236E** 

\$94.99 DELUXE DELIVERED SRP\*

THE FTD® SWEET EFFECTS™ BOUQUET BY VERA WANG - VW5
THE FTD® WHITE ELEGANCE™ BOUQUET BY VERA WANG - VW6

Stunning glass bowl with handcut facets is crafted by skilled artisans. Vera Wang hang tag and design grid included.  $6\frac{1}{2}$ " dia. x  $5\frac{1}{2}$ "h.

\$95.88 ctn. of 12 (\$7.99 ea.)

2 PLUS: \$83.88 ctn. of 12 (\$6.99 ea.)

**QW 1136E** 

DELUXE DELIVERED SRPs\* VW5 \$79.99 VW6 \$80.99