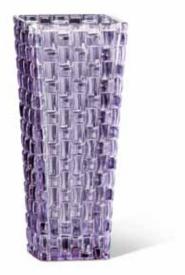

# LAVENDER BLUSH

## THE FTD® GRACEFUL WONDER™ BOUQUET BY BETTER HOMES AND GARDENS® - **GWB**

A gorgeous display of pink and purple blossoms seems to burst forth! Sparkling, heavy glass vase in a soft shade of lavender is beautifully bevel-cut in a crisscross trellis pattern and holds a blushing bouquet of roses, Asiatic lilies, carnations and more. Vase ( $3^3/8^{11}$  dia. x  $6^1/2^{11}$ h), care card and FTD logo pic included. Shipping begins June 2013.

September Codification Deadline: July 23, 2013

\$77.88 ctn. of 12 (\$6.49 ea.) **2 PLUS:** \$65.88 ctn. of 12 (\$5.49 ea.)

QW 1306E

| FLORAL RECIPE             | STANDARD | DELUXE  | PREMIUM |
|---------------------------|----------|---------|---------|
| Lavender 50 cm Roses      | 3        | 5       | 7       |
| Pink Mini Carnation stems | 3        | 4       | 5       |
| Purple Monte Casino stems | 2        | 3       | 3       |
| Pink Asiatic Lily stems   | 1        | 2       | 3       |
| Leatherleaf stems         | 2        | 3       | 3       |
| SRP                       | \$35.99  | \$49.99 | \$58.99 |
| *Delivered SRP            | \$49.99  | \$64.99 | \$74.99 |