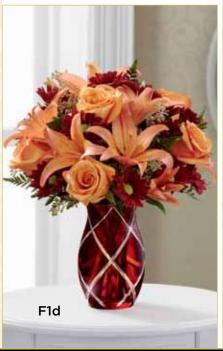

#### THE FTD® YOU'RE SPECIAL™ BOUQUET - F1

Our graceful chestnut-hued vase elegantly crafted of heavy glass is embraced by a bevel-cut trellis design. It makes a glorious container for this celebration of autumn! Roses, daisy poms and Asiatic lilies capture the season's burnished hues beautifully and make a natural choice from August through Thanksgiving. Vase  $(3^3/_8"$  dia. x  $6^1/_2"$ h), care card and FTD logo pic included. Shipping begins July 2013.

September Codification Deadline: July 23, 2013 The Fall Collection will launch on FTD.com in August

\$77.88 ctn. of 12 (\$6.49 ea.)

2 PLUS: \$65.88 ctn. of 12 (\$5.49 ea.)

| FLORAL RECIPE               | STANDARD | DELUXE  | PREMIUM |
|-----------------------------|----------|---------|---------|
| Orange 50 cm Roses          | 3        | 5       | 7       |
| Burgundy Daisy Pompon stems | 3        | 4       | 5       |
| Orange Asiatic Lily stems   | 2        | 3       | 4       |
| Leatherleaf stems           | 3        | 3       | 3       |
| Seeded Eucalyptus stems     | 1        | 1       | 2       |
| SRP                         | \$39.99  | \$49.99 | \$64.99 |
| Delivered SRP               | \$49.99  | \$59.99 | \$74.99 |