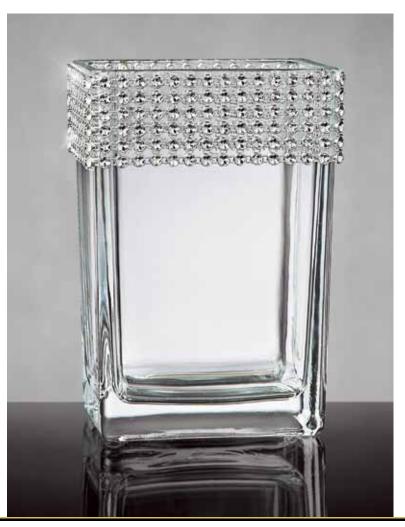

#### THE FTD® HAPPIEST HOLIDAYS™ BOUQUET - C7

Contemporary rectangular glass vase sparkles with generous bandings of silvery accents. It makes a beautiful, original vase for a holiday bouquet of roses, carnations, cushion poms and Christmas greens accented with sparkling silver glitter ball pics. Vase (4"w x 3"d x 6"h), accessory set (enough glitter ball pics for 12 bouquets), care card and FTD logo pic included. Shipping begins September 2013.

September Codification Deadline: July 23, 2013
The Winter Collection will launch on FTD.com in October

\$101.88 ctn. of 12 (vase \$6.99 ~ accessory set \$1.50 ea.)

2 PLUS: \$89.88 ctn. of 12 (vase \$5.99 ~ accessory set \$1.50 ea.)

QW 1327

| FLORAL RECIPE                 | STANDARD | DELUXE  | PREMIUM |
|-------------------------------|----------|---------|---------|
| Red 50 cm Roses               | 3        | 5       | 7       |
| Red Standard Carnations       | 2        | 3       | 4       |
| Burgundy Mini Carnation stems | 2        | 3       | 4       |
| White Cushion Pompon stems    | 1        | 2       | 3       |
| Assorted Christmas Greens     | x        | Х       | ×       |
| Silver Glitter Ball Pics      | 3        | 3       | 3       |
| SRP                           | \$39.99  | \$49.99 | \$59.99 |
| Delivered SRP                 | \$49.99  | \$59.99 | \$69.99 |