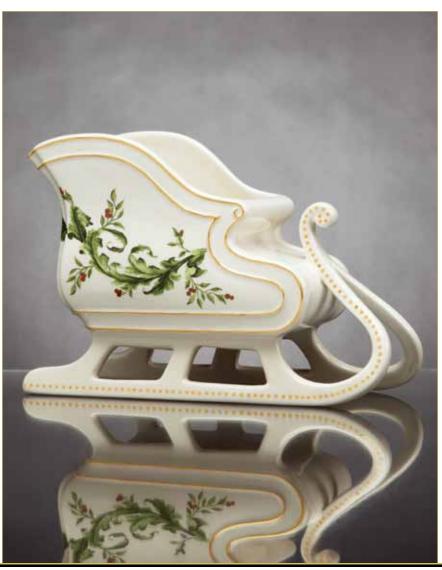

#### THE FTD® HOLIDAY TRADITIONS™ BOUQUET - C4

There's no mistaking that Christmas is on its way when your customers choose this festive, best-selling bouquet in its elegant ceramic keepsake sleigh. Decorated with a holly pattern and golden metallic trim and brimming over with red roses and white snowflake poms, it beautifully complements the holiday table. Sleigh (9"w x 6"d with 5"w x  $3^{1}/_{2}$ "d design area), accessory set (enough glass balls and ribbon to make 12 bouquets), care card and FTD logo pic included. Shipping begins September 2013.