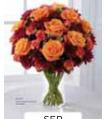

#### THE FTD® AUTUMN SPLENDOR® BOUQUET - F5

This sculptural hand-blown glass vase of elegantly turned spirals is crafted of heavy, glistening deep chestnut glass. Its design makes it a natural for bouquets like this sun-burnished beauty of roses, alstroemeria, mini carnations and Bells of Ireland. Vase  $(5^1/2^{\circ})$  dia. x 9"h), care card and FTD logo pic included. Shipping begins July 2013.

September Codification Deadline: July 23, 2013 The Fall Collection will launch on FTD.com in August

\$95.88 ctn. of 12 (\$7.99 ea.)

2 PLUS: \$83.88 ctn. of 12 (\$6.99 ea.)

| FLORAL RECIPE                 | STANDARD | DELUXE  | PREMIUM |
|-------------------------------|----------|---------|---------|
| Burgundy Mini Carnation stems | 3        | 4       | 5       |
| Orange Alstroemeria stems     | 3        | 3       | 4       |
| Circus 50 cm Roses            | 2        | 4       | 5       |
| Orange 50 cm Roses            | 2        | 2       | 4       |
| Bells of Ireland stems        | 2        | 2       | 3       |
| Leatherleaf stems             | 3        | 3       | 3       |
| Myrtle stems                  | 1        | 2       | 2       |
| SRP                           | \$49.99  | \$59.99 | \$74.99 |
| Delivered SRP                 | \$59.99  | \$69.99 | \$84.99 |