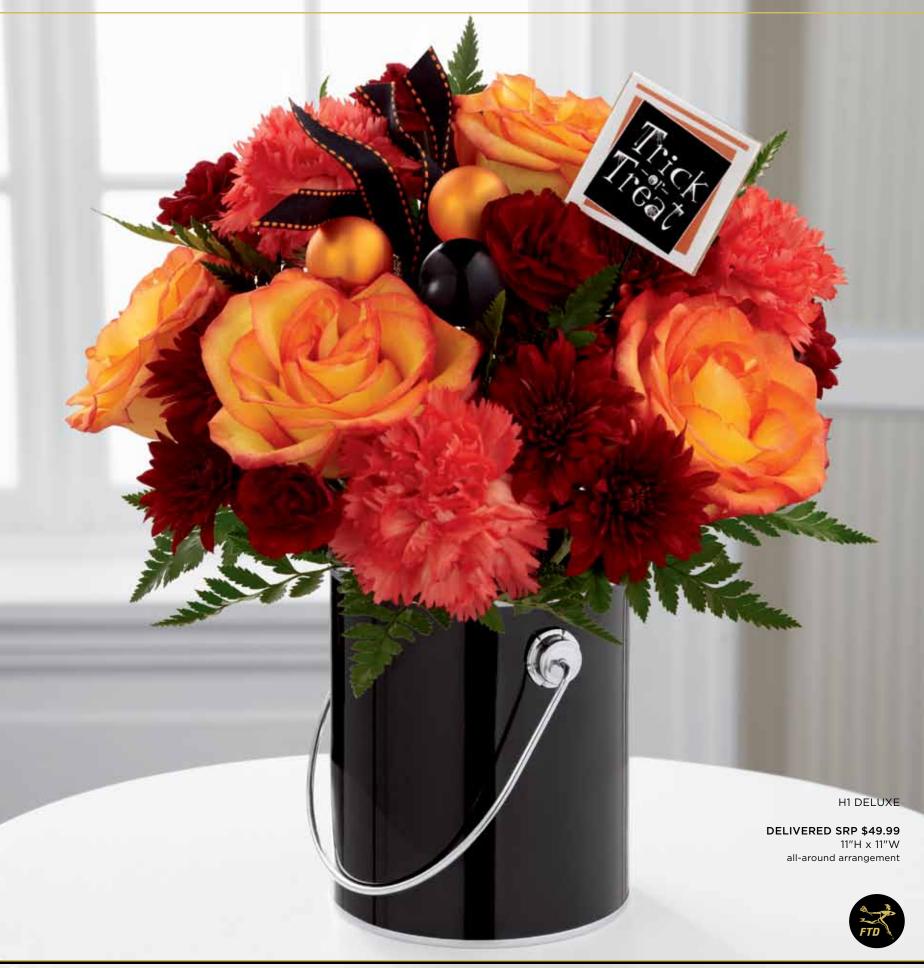

### TRICK OR TREAT!

#### THE FTD® BOO-QUET® - H1

Paint your customers' Halloween super spooky with a colorful and completely festive bouquet arranged in a midnight black paint can. Roses, carnations and cushion poms evoke a Halloween celebration and make this "Boo-Quet" so much fun to send to family and friends. Also featured in PCK, you will automatically be codified for PCK but you must also purchase the Halloween accessory set to be codified for H1. Vase  $(4^1/2^n)$  dia. x 5"h x 3" dia. opening), hard PVC liner, card care and FTD logo pic included. Shipping begins July 2013.

September Codification Deadline: July 23, 2013 The Fall Collection will launch on FTD.com in August

\$47.88 ctn. of 12 (\$3.99 ea.)

QW 1333F

#### **Halloween Accessory Set**

Includes enough Trick-or-Treat pics and glass ball & ribbon pics for 12 bouquets.

\$22.20 ctn. of 12 sets (\$1.85 ea. set)

| FLORAL RECIPE                 | STANDARD | DELUXE  | PREMIUM |
|-------------------------------|----------|---------|---------|
| Circus 50 cm Roses            | 2        | 4       | 6       |
| Orange Standard Carnations    | 2        | 3       | 4       |
| Burgundy Mini Carnation stems | 2        | 3       | 4       |
| Burgundy Cushion Pompon stems | 2        | 2       | 3       |
| Leatherleaf stems             | 3        | 3       | 3       |
| Trick or Treat Pics           | 1        | 1       | 1       |
| Glass Ball & Ribbon Pics      | 1        | 1       | 1       |
| SRP                           | \$29.99  | \$39.99 | \$49.99 |
| Delivered SRP                 | \$39.99  | \$49.99 | \$59.99 |