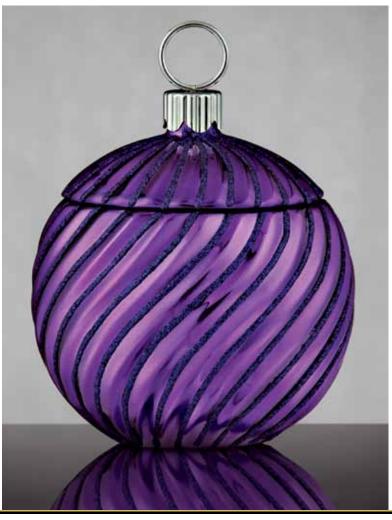

### THE FTD® HOLIDAY DELIGHTS™ BOUQUET BY BETTER HOMES AND GARDENS® - C8

A glitter-adorned "ornament" vase in a winter twilight shade of purple sets a perfect stage for a lovely, original holiday bouquet. The gorgeous bouquet features lavender roses and white mini carnations among Christmas greenery accented with glittering purple ribbon and berry pics. Ornament vase (5" dia. x 7"h x  $3\frac{1}{2}$ " dia. opening), accessory set (enough ribbon and berry pics for 12 bouquets), care card and FTD logo pic included. Shipping begins September 2013.

#### September Codification Deadline: July 23, 2013 The Winter Collection will launch on FTD.com in October

\$113.88 ctn. of 12 (ornament \$7.99 ~ accessory set \$1.50 ea.)

2 PLUS: \$101.88 ctn. of 12 (ornament \$6.99 ~ accessory set \$1.50 ea.)

QW 1328

| FLORAL RECIPE              | STANDARD | DELUXE  | PREMIUM |
|----------------------------|----------|---------|---------|
| Lavender 50 cm Roses       | 3        | 5       | 8       |
| White Mini Carnation stems | 3        | 4       | 4       |
| Assorted Christmas Greens  | ×        | Х       | ×       |
| Purple Berry Pics          | 2        | 2       | 2       |
| Purple Ribbon              | ×        | Х       | ×       |
| Floral Foam blocks         | 1/3      | 1/3     | 1/3     |
| SRP                        | \$37.99  | \$51.99 | \$60.99 |
| *Delivered SRP             | \$49.99  | \$64.99 | \$74.99 |