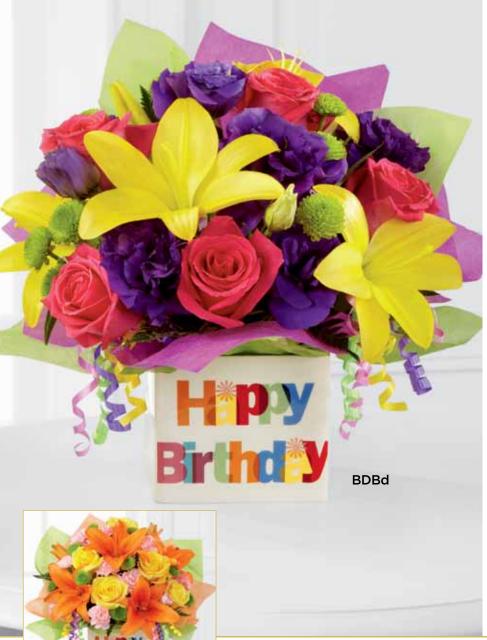

#### THE FTD® BIRTHDAY WISHES™ BOUQUET - TBD

The FTD® Expressions™ Collection adds sentiment to everyday bouqets. Let your customers shout out "Happy Birthday" with this gorgeous bouquet. Festive red glass vase sports a contemporary silverplated "BIRTHDAY" tag hanging from a wrapped band of silvery metal wire. It holds a blooming "surprise party" of vibrant blossoms that include roses, Stargazer lilies, lisianthus and mini carnations. Vase  $(4\frac{1}{4}$ " dia. x  $2\frac{1}{2}$ " neck x 8"h), care card and FTD logo pic included. Shipping begins May 2013.

September Codification Deadline: July 23, 2013

\$89.88 ctn. of 12 (\$7.49 ea.)

2 PLUS: \$77.88 ctn. of 12 (\$6.49 ea.)

| FLORAL RECIPE                  | STANDARD | DELUXE  | PREMIUM |
|--------------------------------|----------|---------|---------|
| Red 50 cm Roses                | 3        | 4       | 5       |
| Red Mini Carnation stems       | 3        | 4       | 5       |
| Purple Double Lisianthus stems | 2        | 3       | 4       |
| Stargazer Lily stems           | 1        | 1       | 2       |
| Leatherleaf stems              | 3        | 3       | 3       |
| SRP                            | \$39.99  | \$49.99 | \$59.99 |
| Delivered SRP                  | \$49.99  | \$59.99 | \$69.99 |