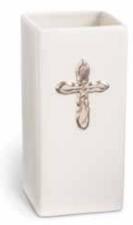

## THE FTD® ETERNAL LIGHT™ BOUQUET - **ELB**

Stunning cross is perfect for sympathy, first communions, christenings and more. Includes design tray and holder. Glass cross:  $8''h \times 4^{1}/_{2}''w$ .

\$101.88 ctn. of 12 (\$8.49 ea.)
2 PLUS: \$89.88 ctn. of 12 (\$7.49 ea.)
QW 1155
\$79.99 DELUXE DELIVERED SRP