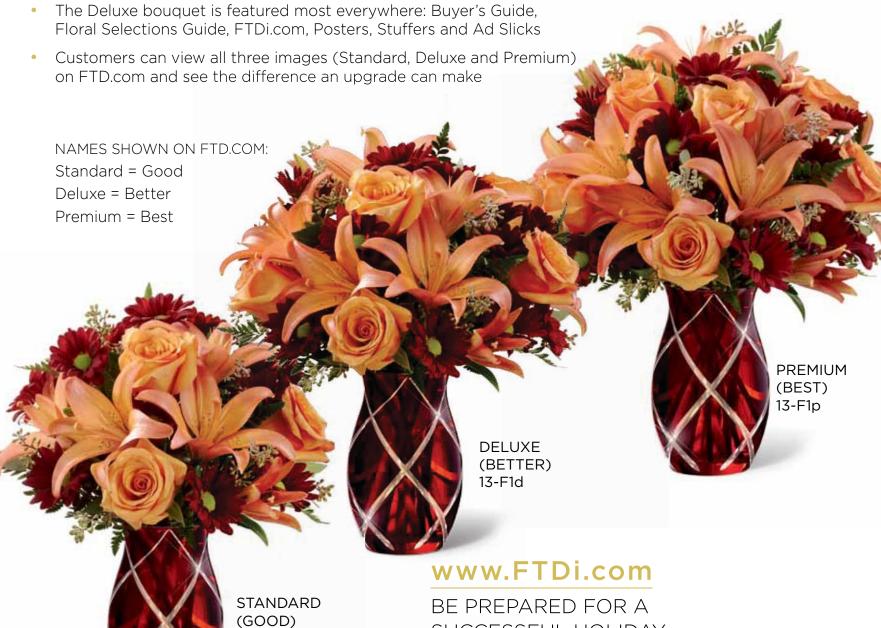

### DELUXE IMAGES FEATURED

#### THE FTD® YOU'RE SPECIAL™ BOUQUET - F1

Our graceful chestnut-hued vase elegantly crafted of heavy glass is embraced by a bevel-cut trellis design. It makes a glorious container for this celebration of autumn! Roses, daisy poms and Asiatic lilies capture the season's burnished hues beautifully and make a natural choice from August through Thanksgiving. Vase  $(3^3/_8"$  dia. x  $6^1/_2"$ h), care card and FTD logo pic included. Shipping begins July 2013.

September Codification Deadline: July 23, 2013 The Fall Collection will launch on FTD.com in August

\$77.88 ctn. of 12 (\$6.49 ea.)

2 PLUS: \$65.88 ctn. of 12 (\$5.49 ea.)

| FLORAL RECIPE               | STANDARD | DELUXE  | PREMIUM |
|-----------------------------|----------|---------|---------|
| Orange 50 cm Roses          | 3        | 5       | 7       |
| Burgundy Daisy Pompon stems | 3        | 4       | 5       |
| Orange Asiatic Lily stems   | 2        | 3       | 4       |
| Leatherleaf stems           | 3        | 3       | 3       |
| Seeded Eucalyptus stems     | 1        | 1       | 2       |
| SRP                         | \$39.99  | \$49.99 | \$64.99 |
| Delivered SRP               | \$49.99  | \$59.99 | \$74.99 |