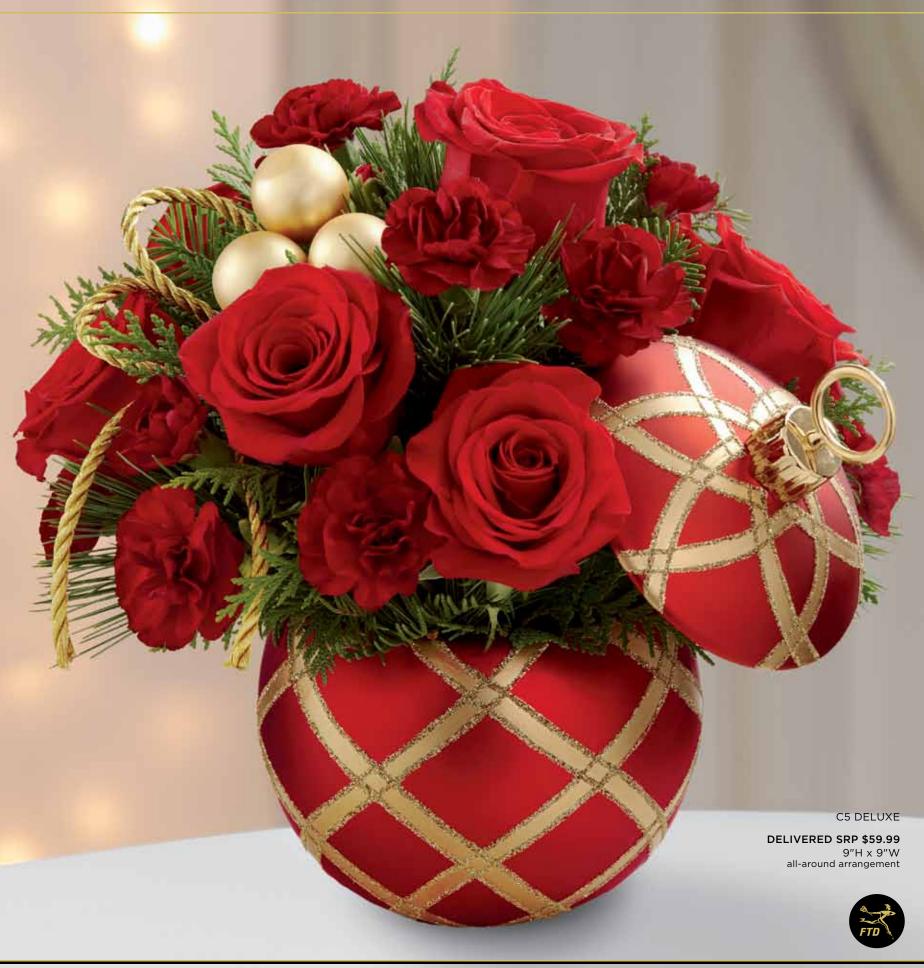

#### THE FTD® SEASON'S GREETINGS™ BOUQUET - C5

Taking its design and festive look from traditional Christmas tree ornaments, this ceramic bowl is crisscrossed with golden bands and lavished with sparkling glitter. It's wonderfully festive filled with red roses, burgundy carnations and gold glass balls. With its matching lid, customers will use it for many holidays to come. Ornament vase (5" dia. x 7"h with  $3^3/_4$ " dia. opening), accessory set (enough glass balls and cording to make 12 bouquets), care card and FTD logo pic included. Shipping begins September 2013.

September Codification Deadline: July 23, 2013
The Winter Collection will launch on FTD.com in October

\$110.28 ctn. of 12 (ornament \$7.99 ~ accessory set \$1.20 ea.)

2 PLUS: \$98.28 ctn. of 12 (ornament \$6.99 ~ accessory set \$1.20 ea.)

QW 1325

| FLORAL RECIPE                 | STANDARD | DELUXE  | PREMIUM |
|-------------------------------|----------|---------|---------|
| Red 50 cm Roses               | 3        | 6       | 9       |
| Burgundy Mini Carnation stems | 2        | 3       | 4       |
| Assorted Christmas Greens     | ×        | X       | х       |
| Gold 30 mm Glass Balls        | 3        | 3       | 3       |
| Gold Cording                  | x        | Х       | х       |
| Floral Foam blocks            | 1/3      | 1/3     | 1/3     |
| SRP                           | \$39.99  | \$49.99 | \$59.99 |
| Delivered SRP                 | \$49.99  | \$59.99 | \$69.99 |