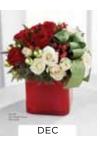

## BURNISHED BEAUTY

#### THE FTD® YOU'RE SPECIAL™ BOUQUET - F1

Our graceful chestnut-hued vase elegantly crafted of heavy glass is embraced by a bevel-cut trellis design. It makes a glorious container for this celebration of autumn! Roses, daisy poms and Asiatic lilies capture the season's burnished hues beautifully and make a natural choice from August through Thanksgiving. Vase  $(3^3/_8"$  dia. x  $6^1/_2"$ h), care card and FTD logo pic included. Shipping begins July 2013.