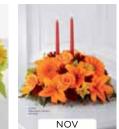

#### THE FTD® GIVING THANKS™ BOUQUET - F4

A vase of sunset amber glass is created with deep faceted cuts that give it a subtle, elegant effect. No wonder this bouquet of roses, lilies and cushion poms in the season's most vibrant hues is destined to become a favorite for Thanksgiving decorating and gifting. Vase (61/4" dia. x 6"h), gold metallic hard PVC liner, design grid, care card and FTD logo pic included. Shipping begins July 2013.

September Codification Deadline: July 23, 2013 The Fall Collection will launch on FTD.com in August

\$101.88 ctn. of 12 (\$8.49 ea.)

2 PLUS: \$89.88 ctn. of 12 (\$7.49 ea.)

QW 1320

| FLORAL RECIPE                     | STANDARD | DELUXE  | PREMIUM |
|-----------------------------------|----------|---------|---------|
| Cream 50 cm Roses                 | 3        | 4       | 6       |
| Rust Asiatic Lily stems           | 2        | 3       | 4       |
| Yarrow stems                      | 2        | 3       | 4       |
| Butterscotch Cushion Pompon stems | 2        | 3       | 3       |
| Red Hypericum Berry stems         | 2        | 3       | 3       |
| Leatherleaf stems                 | 3        | 3       | 3       |
| SRP                               | \$49.99  | \$64.99 | \$79.99 |
| Delivered SRP                     | \$59.99  | \$74.99 | \$89.99 |