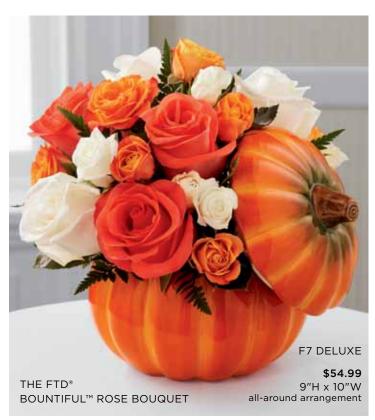

### THE FTD® BOUNTIFUL™ BOUQUET - **F2**THE FTD® BOUNTIFUL™ ROSE BOUQUET - **F7**

These arrangements are FTD customer favorites for fall through Thanksgiving... they love how their recipients truly appreciate the fun and beauty of this charming ceramic pumpkin filled with gorgeous blooms. Once the flowers are gone, they'll treasure the pumpkin with lid as part of their family's autumn keepsakes. You will automatically be codified for both F2 and F7. Pumpkin  $(5^1/_2"$  dia. opening x 5"h), lid pic, care card and FTD logo pic included. Shipping begins July 2013.

| F7 FLORAL RECIPE        | STANDARD | DELUXE  | PREMIUM |
|-------------------------|----------|---------|---------|
| Orange 50 cm Roses      | 2        | 3       | 5       |
| White 50 cm Roses       | 2        | 3       | 4       |
| Orange Spray Rose stems | 1        | 2       | 3       |
| White Spray Rose stems  | 1        | 2       | 2       |
| Leatherleaf stems       | 3        | 3       | 3       |
| Floral Foam blocks      | 1/2      | 1/2     | 1/2     |
| SRP                     | \$34.99  | \$44.99 | \$56.99 |
| Delivered SRP           | \$44.99  | \$54.99 | \$66.99 |