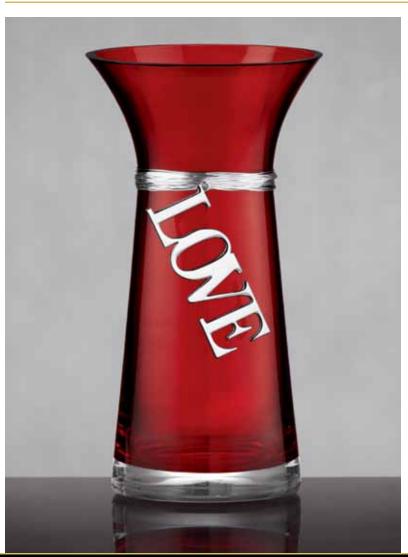

# LOVE IS IN THE AIR

#### THE FTD® EXPRESSIONS OF LOVE™ BOUQUET - TLV

There's no mistaking your customers' message when they let someone special know how much they care with these gorgeous flowers. Dazzling, ruby red glass vase holds an eye-catching contemporary silverplated metal "LOVE" tag hanging from a wrapped band of silvery metal wire. It features a dramatic mix of vibrant blossoms that includes roses, Asiatic lilies and mini carnations. Vase  $(4^1/_4"$  dia. x  $2^1/_2"$  neck x 8"h), care card and FTD logo pic included. Shipping begins May 2013.

### September Codification Deadline: July 23, 2013

\$89.88 ctn. of 12 (\$7.49 ea.)

2 PLUS: \$77.88 ctn. of 12 (\$6.49 ea.)

| FLORAL RECIPE                 | STANDARD | DELUXE  | PREMIUM |
|-------------------------------|----------|---------|---------|
| Red 50 cm Roses               | 4        | 5       | 6       |
| White Asiatic Lily stems      | 2        | 3       | 4       |
| Pink Mini Carnation stems     | 2        | 3       | 4       |
| Burgundy Mini Carnation stems | 2        | 3       | 4       |
| Leatherleaf stems             | 3        | 3       | 3       |
| SRP                           | \$39.99  | \$49.99 | \$59.99 |
| Delivered SRP                 | \$49.99  | \$59.99 | \$69.99 |