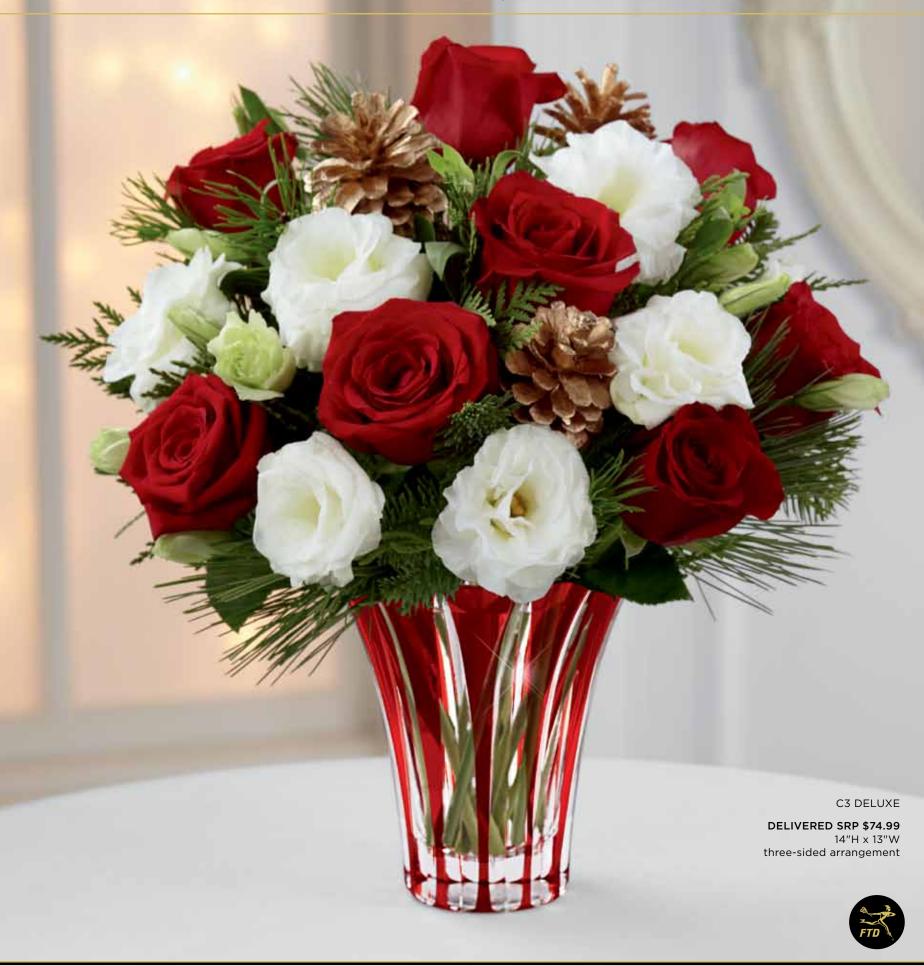

#### THE FTD® HOLIDAY WISHES™ BOUQUET - C3

Impressive, handcut, deep red and clear glass vase makes an elegant setting for the holiday. A gorgeous blending of red roses, white lisianthus, Christmas greenery and gilded pinecone pics completes the holiday table. Vase (6" dia. x  $6^{1}/_{2}$ "h), accessory set (enough gold pinecone pics for 12 bouquets), care card and FTD logo pic included. Shipping begins September 2013.

September Codification Deadline: July 23, 2013 The Winter Collection will launch on FTD.com in October

\$110.28 ctn. of 12 (vase \$7.99 ~ accessory set \$1.20 ea.)

2 PLUS: \$98.28 ctn. of 12 (vase \$6.99 ~ accessory set \$1.20 ea.)

QW 1323

| FLORAL RECIPE                 | STANDARD | DELUXE  | PREMIUM |
|-------------------------------|----------|---------|---------|
| Red 50 cm Roses               | 6        | 8       | 10      |
| White Double Lisianthus stems | 3        | 4       | 5       |
| Assorted Christmas Greens     | x        | Х       | х       |
| Gold Pinecone Pics            | 3        | 3       | 3       |
| SRP                           | \$49.99  | \$64.99 | \$74.99 |
| Delivered SRP                 | \$59.99  | \$74.99 | \$84.99 |