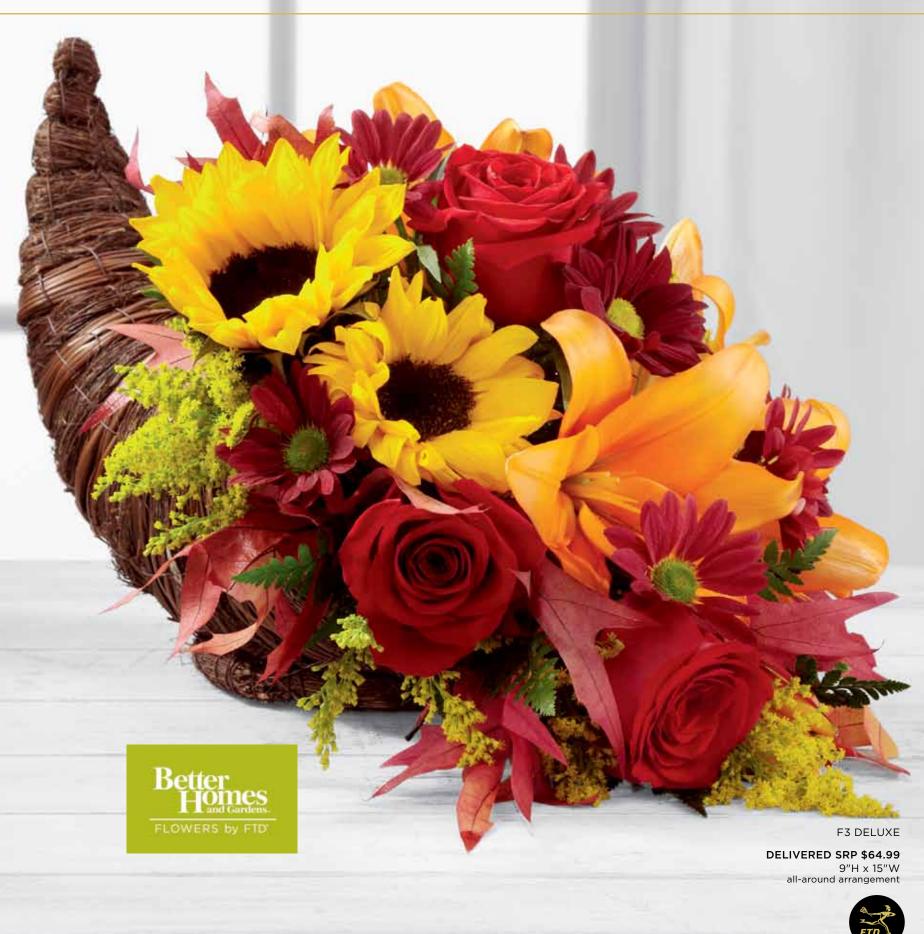

#### THE FTD® FALL HARVEST™ CORNUCOPIA BY BETTER HOMES AND GARDENS® - **F3**

Create a true autumn feast for the eyes. Our woven natural seagrass cornucopia holds a stunning abundance of harvest blooms. Cornucopia (6" dia. opening x 13"l x  $7^1/_2$ "h), hard PVC liner, care card and FTD logo pic included. Shipping begins July 2013.

September Codification Deadline: July 23, 2013 The Fall Collection will launch on FTD.com in August

\$77.88 ctn. of 12 (\$6.49 ea.)

2 PLUS: \$65.88 ctn. of 12 (\$5.49 ea.)

| F3 FLORAL RECIPE              | STANDARD | DELUXE  | PREMIUM |
|-------------------------------|----------|---------|---------|
| Sunflowers                    | 2        | 2       | 3       |
| Burgundy Daisy Pompon stems   | 2        | 2       | 3       |
| Red 50 cm Roses               | 1        | 3       | 4       |
| Solidago stems                | 1        | 2       | 3       |
| Orange Asiatic Lily stems     | 1        | 2       | 2       |
| Leatherleaf stems             | 2        | 2       | 2       |
| Red Glycerized Oak Leaf stems | 1        | 1       | 1       |
| Floral Foam blocks            | 1/2      | 1/2     | 1/2     |
| SRP                           | \$36.99  | \$49.99 | \$59.99 |
| *Delivered SRP                | \$49.99  | \$64.99 | \$74.99 |

<sup>\*</sup>Includes delivery and Better Homes and Gardens\* licensing participation.