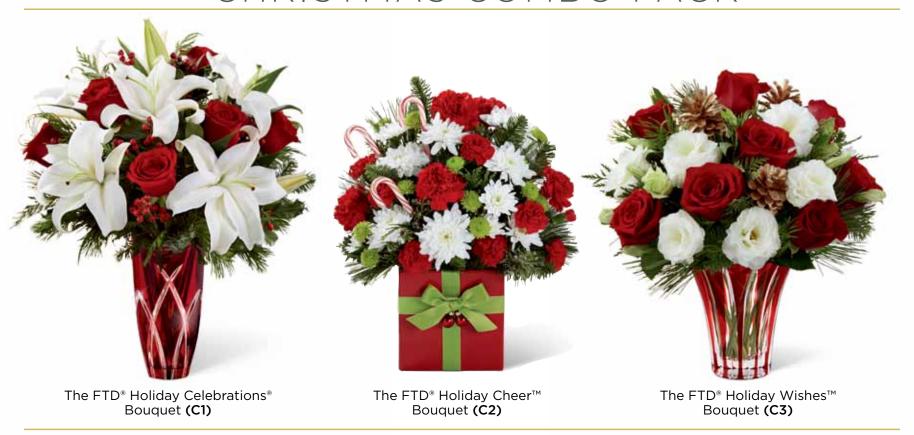

#### THE FTD® HOLIDAY CELEBRATIONS® BOUQUET - C1

This exquisite ruby-red vase has gracefully tapered sides; its bevel-cut pointed arches recall classic windows. The vase makes a perfect setting for tall, abundant bouquets like this dramatic rhapsody of red roses, white Oriental lilies and winter greenery. Vase  $(4^{1}/_{2}^{"}$  dia. x 9"H), care card and FTD logo pic included. Shipping begins September 2013.

#### THE FTD® HOLIDAY CHEER™ BOUQUET - C2

Like a Christmas wish come true, this red ceramic vase shaped like a present captures all the festive fun of holiday gifting! The vase is perfectly trimmed with a pretty fabric bow and a pair of traditional glass ornaments. Makes a great setting for a display of carnations, pompons and candy canes. Vase (6"w x  $2^3/_4$ "d x 6"h), hard PVC liner, care card and FTD logo pic included. Shipping begins September 2013.

#### THE FTD® HOLIDAY WISHES™ BOUQUET - C3

Impressive, handcut, deep red and clear glass vase makes an elegant setting for the holiday. A gorgeous blending of red roses, white lisianthus, Christmas greenery and gilded pinecone pics completes the holiday table. Vase (6" dia. x  $6^{1}/_{2}$ "h), accessory set (enough gold pinecone pics for 12 bouquets), care card and FTD logo pic included. Shipping begins September 2013.