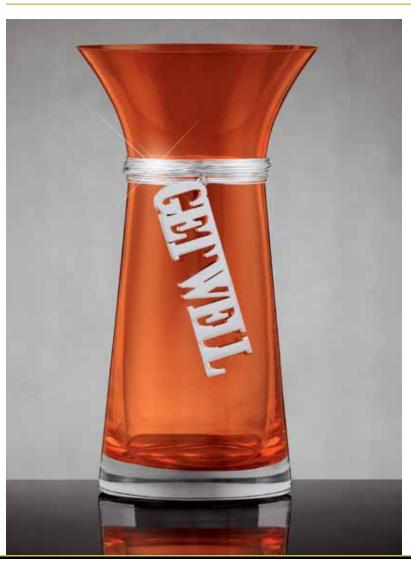

# GET WELL WISHES

#### THE FTD® GET WELL BOUQUET - TGW

Wishing someone a speedy recovery is so much more powerful when the arrangement is created especially to inspire recuperation. Vibrant orange glass vase features a contemporary silverplated "GET WELL" tag hanging from a wrapped band of silvery metal wire. It holds a cheerful prescription of vibrant blossoms that include roses, Stargazer lilies and asters. Vase  $(4\frac{1}{4})^{\prime\prime}$  dia. x  $2\frac{1}{2}$ " neck x 8"h), care card and FTD logo pic included. Shipping begins May 2013.