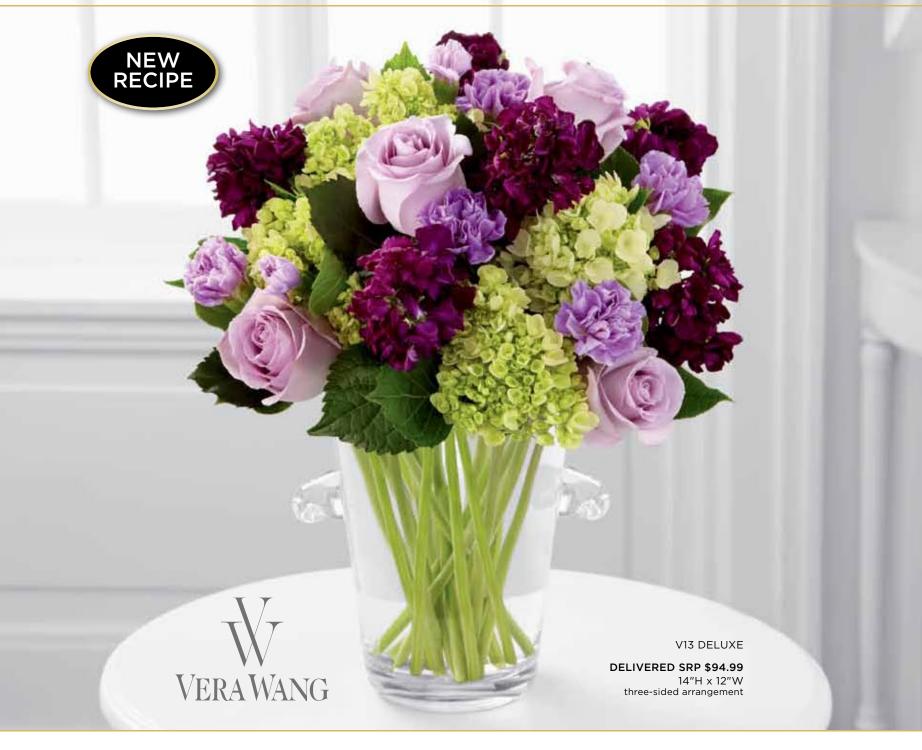

### THE FTD® ELOQUENT™ BOUQUET BY VERA WANG - V13

Reflecting Vera Wang's impeccable sense of style, a mix of mini green hydrangea, lavender roses, stock and mini carnations springs from an elegant glass ice bucket your customers will love giving and receiving. This high-quality container is hand-molded by field artisans. Vase  $(5\frac{1}{2})^{2}$  dia. opening x 7"h;  $6\frac{1}{2}$ "ow) and Vera Wang hang tag included.

\$107.88 ctn. of 12 (\$8.99 ea.)

2 PLUS: \$95.88 ctn. of 12 (\$7.99 ea.)

**QW 1127E** 

<sup>\*</sup>Includes delivery and Vera Wang licensing participation.

THE FTD® JOYFUL INSPIRATIONS™ BOUQUET BY VERA WANG - VW1 THE FTD® BEAUTY AND GRACE™ BOUQUET BY VERA WANG - VW9