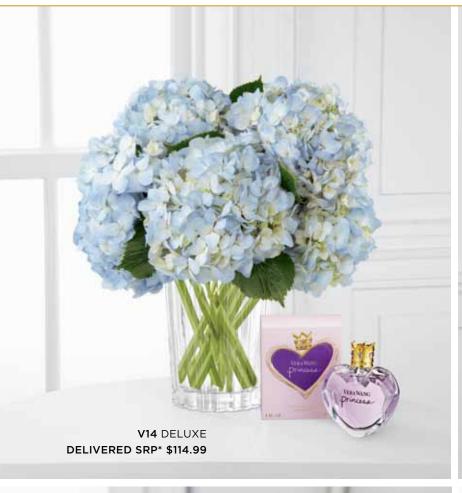

# FINISHING TOUCH

FTD® now of ers you Vera Wang Fragrance.
It will be featured with four of the top-selling Vera Wang bouquets.
PERFECT FOR ONLINE ORDERS OR TO SELL IN YOUR OWN SHOPS!

bottle topped with an atomizer spray and golden crown set with faux gems.

| FLORAL RECIPE                 | STANDARD | DELUXE  | PREMIUM  |
|-------------------------------|----------|---------|----------|
| Purple Stock stems            | 4        | 6       | 8        |
| Lavender 50 cm Roses          | 4        | 5       | 6        |
| Green Mini Hydrangea blooms   | 3        | 5       | 7        |
| Lavender Mini Carnation stems | 3        | 4       | 5        |
| Salal stems                   | 1        | 1       | 1        |
| SRP                           | \$59.99  | \$78.99 | \$92.99  |
| *Delivered SRP                | \$74.99  | \$94.99 | \$109.99 |