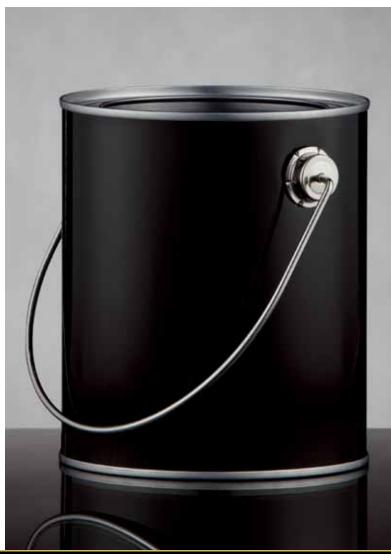

## THE FTD® COLOR YOUR NIGHT WITH INTRIGUE™ BOUQUET - PCK

The newest addition to our Color Your Day Collection! Give your customers a wonderful way to say "thanks" for a perfect evening or heighten the excitement of a night painting the town red. Passionate red and blushing lavender blossoms are arranged in a completely unexpected midnight black metal paint can vase. Vase  $(4^1/_2$ " dia. x 5"h x 3" dia. opening), hard PVC liner, care card and FTD logo pic included. Shipping begins July 2013.

September Codification Deadline: July 23, 2013

\$47.88 ctn. of 12 (\$3.99 ea.)

| FLORAL RECIPE               | STANDARD | DELUXE  | PREMIUM |
|-----------------------------|----------|---------|---------|
| Red 50 cm Roses             | 3        | 5       | 7       |
| Plum Mini Carnation stems   | 3        | 4       | 5       |
| Red Gerbera Daisies         | 2        | 3       | 4       |
| Lavender Daisy Pompon stems | 2        | 3       | 4       |
| Bupleurum stems             | 1        | 1       | 1       |
| Leatherleaf stems           | 2        | 2       | 2       |
| Floral Foam blocks          | 1/3      | 1/3     | 1/3     |
| SRP                         | \$29.99  | \$39.99 | \$49.99 |
| Delivered SRP               | \$39.99  | \$49.99 | \$59.99 |