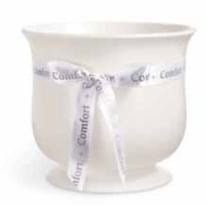

QW 0650

\$79.99 DELUXE DELIVERED SRP

THE FTD® COMFORT PLANTER - **CPP** Ceramic planter with "Comfort" satin ribbon. 7" dia. x 6"h.

\$95.88 ctn. of 12 (\$7.99 ea.)
2 PLUS: \$83.88 ctn. of 12 (\$6.99 ea.)
QW 0685
\$49.99 DELIVERED SRP