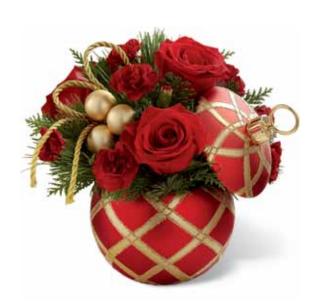

#### THE FTD® SEASON'S GREETINGS™ BOUQUET - C5

Taking its design and festive look from traditional Christmas tree ornaments, this ceramic bowl is crisscrossed with golden bands and lavished with sparkling glitter. It's wonderfully festive filled with red roses, burgundy carnations and gold glass balls. With its matching lid, customers will use it for many holidays to come. Ornament vase (5" dia. x 7"h with  $3^3/_4$ " dia. opening), accessory set (enough glass balls and cording to make 12 bouquets), care card and FTD logo pic included. Shipping begins September 2013.