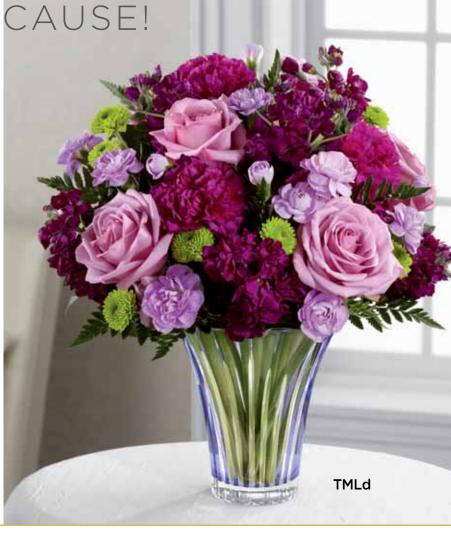

# THE FTD® THINKING OF YOU™ BOUQUET - **TOY**THE FTD® TIMELESS TRADITIONS™ BOUQUET - **TML**

This lavender glass vase with hand cut accents is crafted to perfection. You will automatically be codified for both TOY and TML. Design grid included. 61/4" dia. x 61/2"h.

\$83.88 ctn. of 12 (\$6.99 ea.)

2 PLUS: \$71.88 ctn. of 12 (\$5.99 ea.)

QW 1355

DELUXE DELIVERED SRPS: TOY \$64.99 TML \$69.99