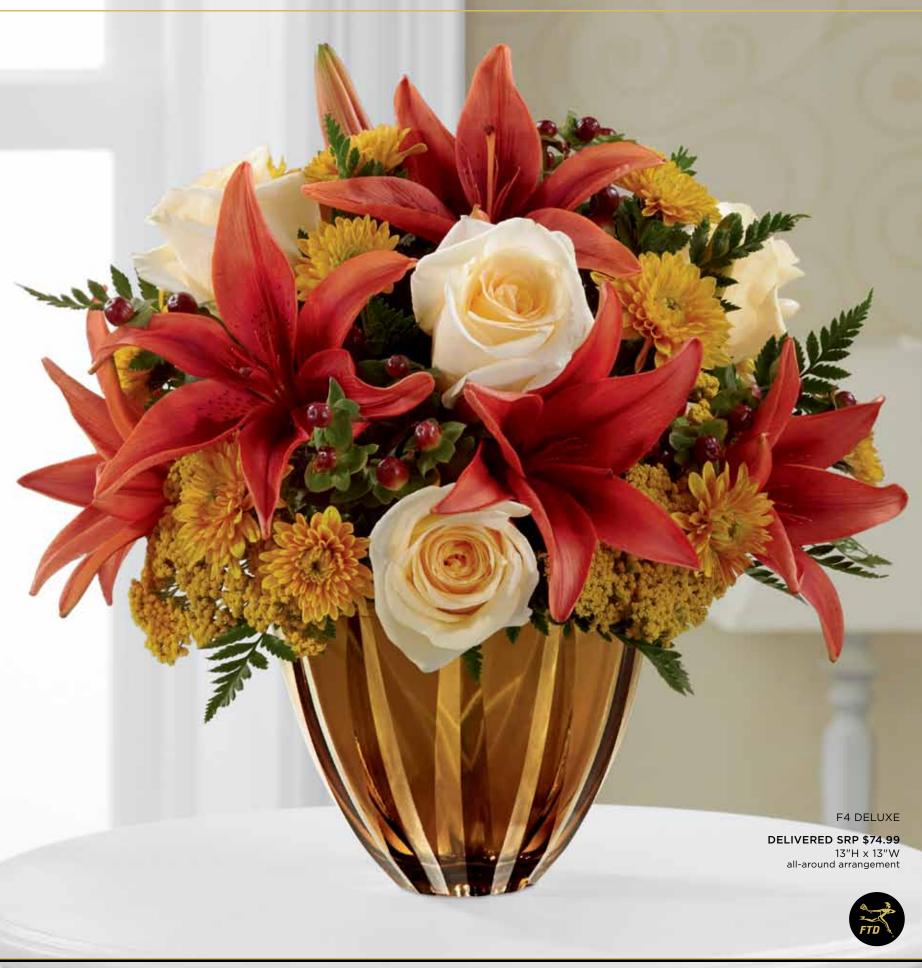

#### THE FTD® GIVING THANKS™ BOUQUET - F4

A vase of sunset amber glass is created with deep faceted cuts that give it a subtle, elegant effect. No wonder this bouquet of roses, lilies and cushion poms in the season's most vibrant hues is destined to become a favorite for Thanksgiving decorating and gifting. Vase (61/4" dia. x 6"h), gold metallic hard PVC liner, design grid, care card and FTD logo pic included. Shipping begins July 2013.

September Codification Deadline: July 23, 2013 The Fall Collection will launch on FTD.com in August

\$101.88 ctn. of 12 (\$8.49 ea.)

2 PLUS: \$89.88 ctn. of 12 (\$7.49 ea.)

QW 1320

| FLORAL RECIPE                     | STANDARD | DELUXE  | PREMIUM |
|-----------------------------------|----------|---------|---------|
| Cream 50 cm Roses                 | 3        | 4       | 6       |
| Rust Asiatic Lily stems           | 2        | 3       | 4       |
| Yarrow stems                      | 2        | 3       | 4       |
| Butterscotch Cushion Pompon stems | 2        | 3       | 3       |
| Red Hypericum Berry stems         | 2        | 3       | 3       |
| Leatherleaf stems                 | 3        | 3       | 3       |
| SRP                               | \$49.99  | \$64.99 | \$79.99 |
| Delivered SRP                     | \$59.99  | \$74.99 | \$89.99 |