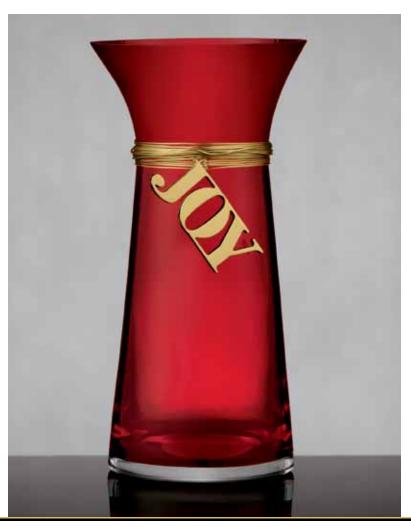

#### THE FTD® JOYFUL™ BOUQUET - C6

Glistening hand-blown red glass vase is gracefully flared at the top and bottom and cinched with golden metal bands that dangle a gilded metal "JOY" tag. It holds an exuberant holiday-themed display of carnations, roses, boxwood and more. Vase  $(4^1/_4^n)$  dia. x  $2^1/_2^n$  neck x  $8^n$ h), care card and FTD logo pic included. Shipping begins September 2013.