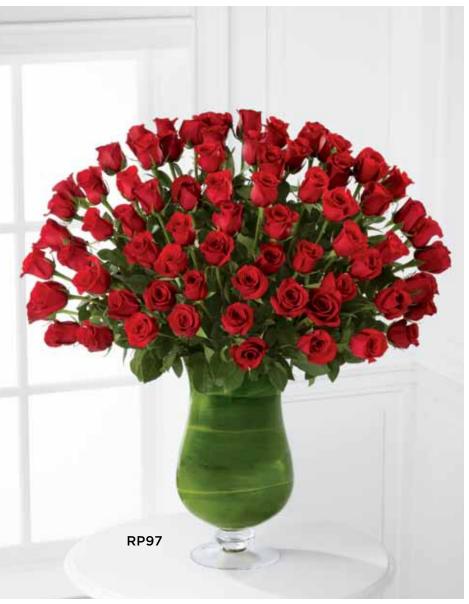

#### BEAUTIFUL BLOOMS

Celebrate a storybook romance with this awe-inspiring display of long-stemmed roses. To create a vessel worthy of such magnificence, our artisans designed a grand, softly curved vase.

| RF                  | RP97 ATTRACTION                 |  |  |  |  |  |
|---------------------|---------------------------------|--|--|--|--|--|
| 72                  | Freedom 60 cm Roses             |  |  |  |  |  |
| 4                   | Ti leaves                       |  |  |  |  |  |
| 1                   | Footed Glass Vase (#LUX-FOOTED) |  |  |  |  |  |
| Approx. 33"h x 26"w |                                 |  |  |  |  |  |

**DELIVERED SRP \$254.99** 

Express the deepest emotions with a large bouquet of more than 50 stems of roses and hydrangea. The gently tapered glass vase is carefully designed to hold your most lavish arrangements with an artful flair.