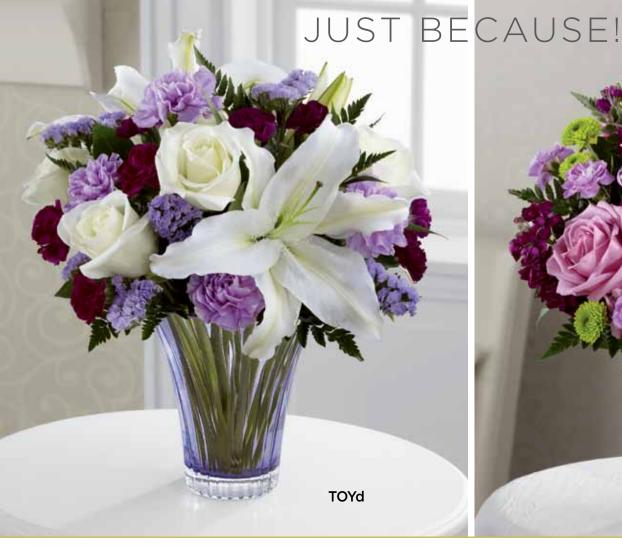

# THE FTD® THINKING OF YOU™ BOUQUET - **TOY**THE FTD® TIMELESS TRADITIONS™ BOUQUET - **TML**

This lavender glass vase with hand cut accents is crafted to perfection. You will automatically be codified for both TOY and TML. Design grid included. 61/4" dia. x 61/2"h.

\$83.88 ctn. of 12 (\$6.99 ea.)

2 PLUS: \$71.88 ctn. of 12 (\$5.99 ea.)

QW 1355

DELUXE DELIVERED SRPS: TOY \$64.99 TML \$69.99