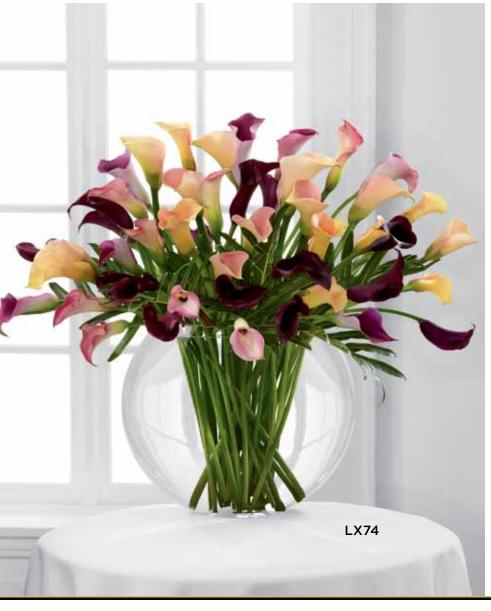

#### MODERN TREASURES

To achieve a powerful reaction, our impeccable pillow vase is filled with an extraordinary arrangement of fluted calla lilies. The ef ect is both abundant and chic.

| LX74 FLAWLESS |                                       |  |  |
|---------------|---------------------------------------|--|--|
| 15            | Plum Calla Lilies                     |  |  |
| 15            | Light Pink Calla Lilies               |  |  |
| 15            | Dark Pink Calla Lilies                |  |  |
| 1             | Large Glass Pillow Vase (#LUX-PILLOW) |  |  |

Approx. 28"h x 32"w

#### **DELIVERED SRP \$374.99**

Capturing the beauty of the late afternoon sun, this exuberant orchid bouquet glows with color and elegance. The interior of the glass cylinder holds a single tropical leaf to create a graceful base.