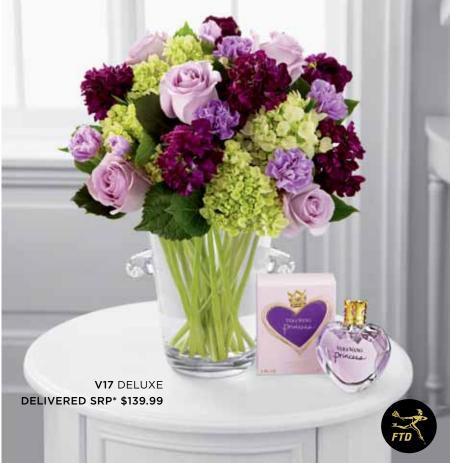

# FINISHING TOUCH

FTD® now of ers you Vera Wang Fragrance.
It will be featured with four of the top-selling Vera Wang bouquets.
PERFECT FOR ONLINE ORDERS OR TO SELL IN YOUR OWN SHOPS!

bottle topped with an atomizer spray and golden crown set with faux gems.

| FLORAL RECIPE                 | STANDARD | DELUXE  | PREMIUM  |
|-------------------------------|----------|---------|----------|
| Purple Stock stems            | 4        | 6       | 8        |
| Lavender 50 cm Roses          | 4        | 5       | 6        |
| Green Mini Hydrangea blooms   | 3        | 5       | 7        |
| Lavender Mini Carnation stems | 3        | 4       | 5        |
| Salal stems                   | 1        | 1       | 1        |
| SRP                           | \$59.99  | \$78.99 | \$92.99  |
| *Delivered SRP                | \$74.99  | \$94.99 | \$109.99 |