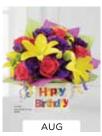

#### THE FTD® YOU'RE SPECIAL™ BOUQUET - F1

Our graceful chestnut-hued vase elegantly crafted of heavy glass is embraced by a bevel-cut trellis design. It makes a glorious container for this celebration of autumn! Roses, daisy poms and Asiatic lilies capture the season's burnished hues beautifully and make a natural choice from August through Thanksgiving. Vase  $(3^3/_8"$  dia. x  $6^1/_2"$ h), care card and FTD logo pic included. Shipping begins July 2013.