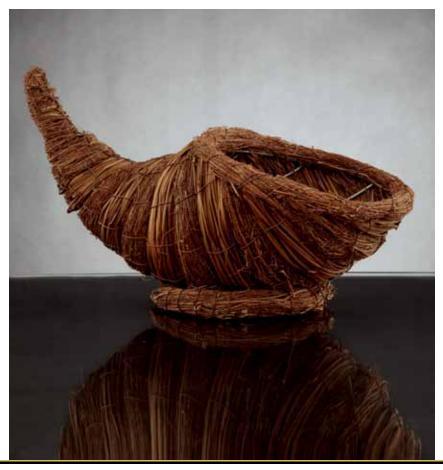

#### THE FTD® FALL HARVEST™ CORNUCOPIA BY BETTER HOMES AND GARDENS® - **F3**

Create a true autumn feast for the eyes. Our woven natural seagrass cornucopia holds a stunning abundance of harvest blooms. Cornucopia (6" dia. opening x 13"l x  $7^1/_2$ "h), hard PVC liner, care card and FTD logo pic included. Shipping begins July 2013.

September Codification Deadline: July 23, 2013 The Fall Collection will launch on FTD.com in August

\$77.88 ctn. of 12 (\$6.49 ea.)

2 PLUS: \$65.88 ctn. of 12 (\$5.49 ea.)

| F3 FLORAL RECIPE              | STANDARD | DELUXE  | PREMIUM |
|-------------------------------|----------|---------|---------|
| Sunflowers                    | 2        | 2       | 3       |
| Burgundy Daisy Pompon stems   | 2        | 2       | 3       |
| Red 50 cm Roses               | 1        | 3       | 4       |
| Solidago stems                | 1        | 2       | 3       |
| Orange Asiatic Lily stems     | 1        | 2       | 2       |
| Leatherleaf stems             | 2        | 2       | 2       |
| Red Glycerized Oak Leaf stems | 1        | 1       | 1       |
| Floral Foam blocks            | 1/2      | 1/2     | 1/2     |
| SRP                           | \$36.99  | \$49.99 | \$59.99 |
| *Delivered SRP                | \$49.99  | \$64.99 | \$74.99 |

<sup>\*</sup>Includes delivery and Better Homes and Gardens\* licensing participation.