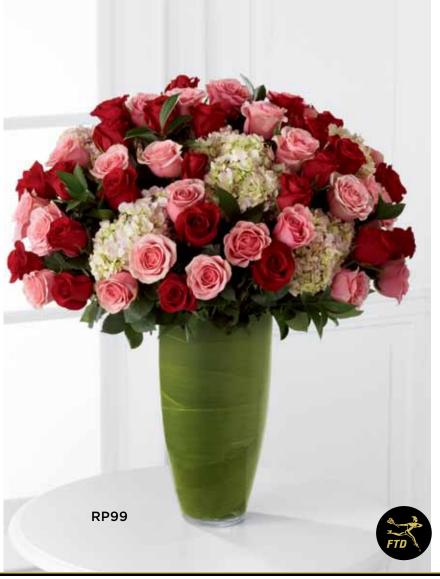

| RP99 INDULGENT         |                                     |  |  |  |  |
|------------------------|-------------------------------------|--|--|--|--|
| 24 Freedom 60 cm Roses |                                     |  |  |  |  |
| 24                     | Charming Unique 60 cm Roses         |  |  |  |  |
| 5                      | Blush Hydrangea blooms              |  |  |  |  |
| 6                      | Israeli Ruscus stems                |  |  |  |  |
| 4                      | Ti leaves                           |  |  |  |  |
| 1                      | 14" Tapered Glass Vase (#LUX-TAPER) |  |  |  |  |
| Approx. 24"h x 22"w    |                                     |  |  |  |  |

#### **DELIVERED SRP \$264.99**