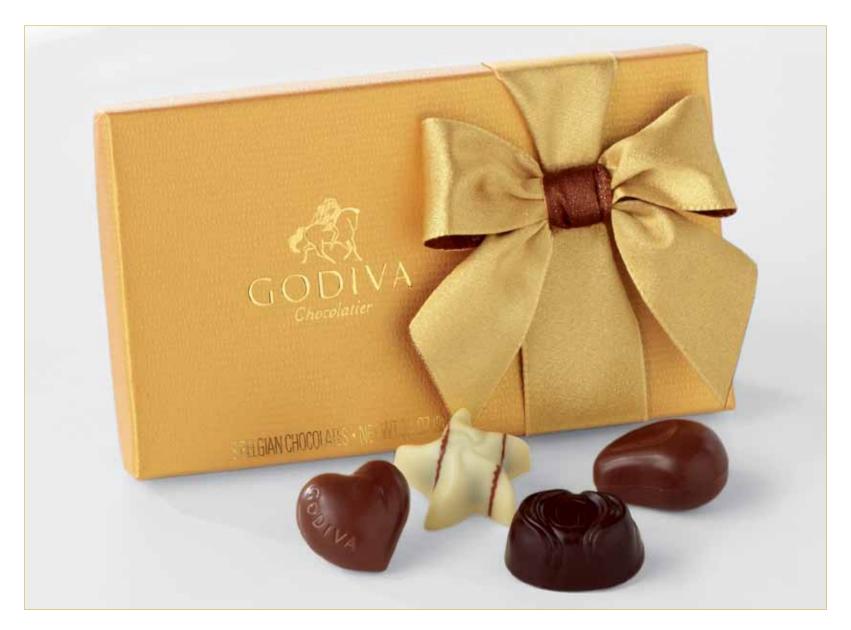

#### THE FTD® GODIVA® CHOCOLATE GIFT - GDV

Let your customers indulge themselves and others with Godiva's Chocolate Gift Box. This delectable 8-pc. assortment features milk, dark and white chocolate on the outside with indulgent fillings on the inside. To guard against melting, chocolates ship weather permitting. Net wt. 3.4 oz. Kosher.