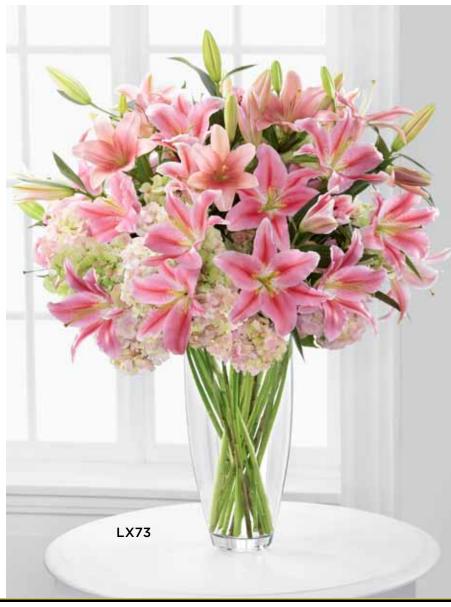

DELIVERED SRP \$339.99

A triumphant mix of exceptional lilies bursts from our towering glass vase. It's cleverly crafted to be substantially weighted, yet appear graceful and light.

| LX73 INTRIGUE       |                                     |  |  |  |  |
|---------------------|-------------------------------------|--|--|--|--|
| 9                   | Blush Hydrangea blooms              |  |  |  |  |
| 7                   | Pink Oriental Lily stems            |  |  |  |  |
| 6                   | Pink Asiatic Lily stems             |  |  |  |  |
| 1                   | 14" Tapered Glass Vase (#LUX-TAPER) |  |  |  |  |
| Approx. 38"h x 28"w |                                     |  |  |  |  |

**DELIVERED SRP \$234.99** 