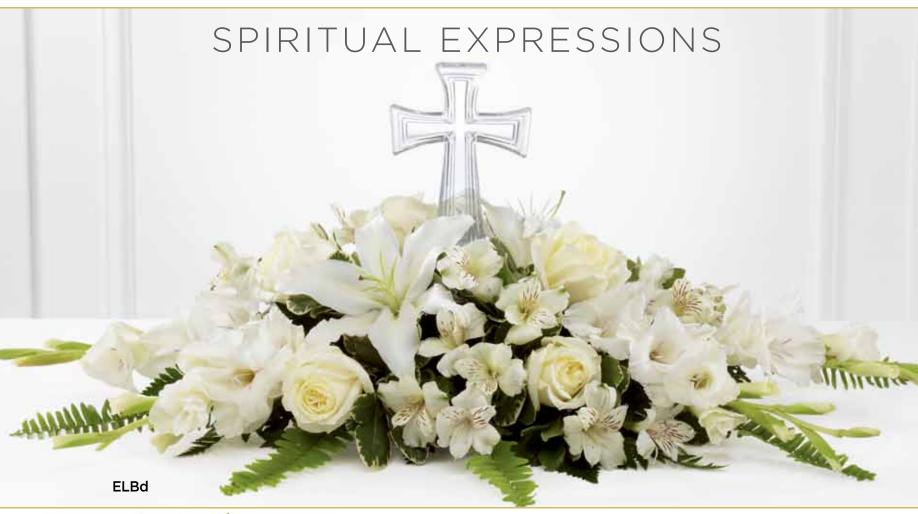

## THE FTD® ETERNAL LIGHT™ BOUQUET - **ELB**

Stunning cross is perfect for sympathy, first communions, christenings and more. Includes design tray and holder. Glass cross:  $8''h \times 4^{1}/_{2}''w$ .