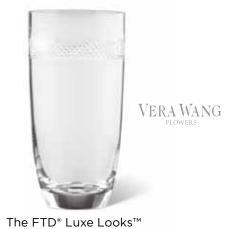

### THE FTD® MANY THANKS™ BOUQUET BY VERA WANG - **F6**

Exclusively for Vera Wang Flowers. A gently tapered hand-blown, faceted glass vase makes an elegant way to present the legendary designer's sophisticated tribute to fall. With roses, alstroemeria and leucadendron she has captured the dramatic glory of an autumn sunset in a never-to-beforgotten bouquet. Also featured in VW1 and VW9, you will automatically be codified for all three arrangements. Vase (5"w x 4"d x 8"h) and Vera Wang hang tag included. Shipping begins July 2013.

September Codification Deadline: July 23, 2013
The Fall Collection will launch on FTD.com in August

\$89.88 ctn. of 12 (\$7.49 ea.)

2 PLUS: \$77.88 ctn. of 12 (\$6.49 ea.)

QW 1162F

| FLORAL RECIPE                    | STANDARD | DELUXE  | PREMIUM |
|----------------------------------|----------|---------|---------|
| Orange 50 cm Roses               | 4        | 6       | 8       |
| Red Alstroemeria stems           | 3        | 4       | 5       |
| Red Spray Rose stems             | 3        | 4       | 5       |
| Safari Sunset Leucadendron stems | 3        | 4       | 5       |
| Sword Fern stems                 | 4        | 5       | 5       |
| SRP                              | \$54.99  | \$68.99 | \$78.99 |
| *Delivered SRP                   | \$69.99  | \$84.99 | \$94.99 |