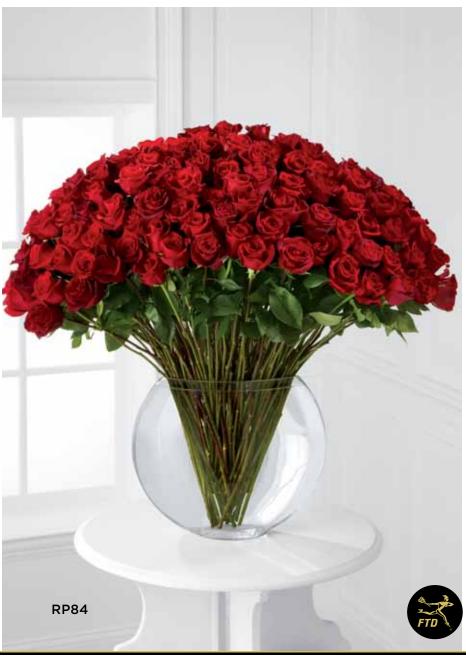

#### **DELIVERED SRP \$179.99**

Take their breath away with this dramatic bouquet of 100 Freedom roses. Crafted to hold this incredible statement of love, our magnificent pillow vase is perfectly curved and balanced for beauty and strength.

#### RP84 BREATHLESS

100 Freedom 60 cm Roses

Large Glass Pillow Vase (#LUX-PILLOW)

Approx. 33"h x 38"w

#### **DELIVERED SRP \$334.99**