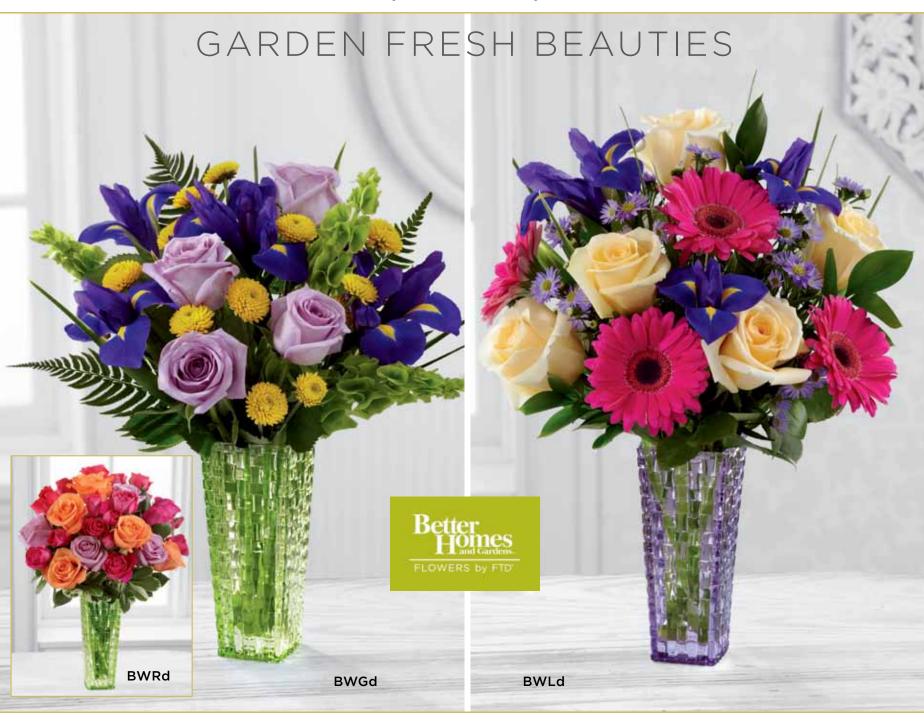

QW 0851

\$59.99 DELUXE DELIVERED SRP

THE FTD® GARDEN VISTA™ BOUQUET BY BETTER HOMES AND GARDENS® - **BWG** 

THE FTD® SUN'S SWEETNESS™ BOUQUET BY BETTER HOMES AND GARDENS® - **BWR** 

Skillfully crafted with a unique basketweave texture, this stunning glass vase is perfect for both bouquets. You will automatically be codified for both BWG and BWR. 3" sq. x 7"h.

\$71.88 ctn. of 12 (\$5.99 ea.)

2 PLUS: \$59.88 ctn. of 12 (\$4.99 ea.)

QW 1290

DELUXE DELIVERED SRPs\*: BWG \$59.99 BWR \$64.99

## THE FTD® HELLO HAPPINESS™ BOUQUET BY BETTER HOMES AND GARDENS® - **BWL**

This purple glass vase features a modern, basketweave texture that will complement any style of home décor. 3" sq. x 7"h.

\$71.88 ctn. of 12 (\$5.99 ea.)

2 PLUS: \$59.88 ctn. of 12 (\$4.99 ea.)

QW 1295

\$69.99 DELUXE DELIVERED SRP\*

\*Includes delivery and Better Homes and Gardens® licensing participation.

THE FTD® MY HEART TO YOURS™ ROSE BOUQUET – **HRB** This gorgeous heart-shaped red vase is a proven winner.  $5\frac{1}{2}$ "w x  $5\frac{1}{2}$ "h x 3" opening.