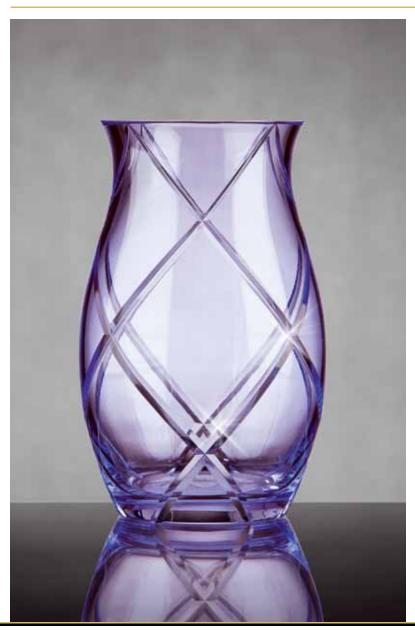

# LAVENDER BLUSH

## THE FTD® GRACEFUL WONDER™ BOUQUET BY BETTER HOMES AND GARDENS® - **GWB**

A gorgeous display of pink and purple blossoms seems to burst forth! Sparkling, heavy glass vase in a soft shade of lavender is beautifully bevel-cut in a crisscross trellis pattern and holds a blushing bouquet of roses, Asiatic lilies, carnations and more. Vase ( $3^3/8^{11}$  dia. x  $6^1/2^{11}$ h), care card and FTD logo pic included. Shipping begins June 2013.

September Codification Deadline: July 23, 2013

\$77.88 ctn. of 12 (\$6.49 ea.) **2 PLUS:** \$65.88 ctn. of 12 (\$5.49 ea.)

QW 1306E

| FLORAL RECIPE             | STANDARD | DELUXE  | PREMIUM |
|---------------------------|----------|---------|---------|
| Lavender 50 cm Roses      | 3        | 5       | 7       |
| Pink Mini Carnation stems | 3        | 4       | 5       |
| Purple Monte Casino stems | 2        | 3       | 3       |
| Pink Asiatic Lily stems   | 1        | 2       | 3       |
| Leatherleaf stems         | 2        | 3       | 3       |
| SRP                       | \$35.99  | \$49.99 | \$58.99 |
| *Delivered SRP            | \$49.99  | \$64.99 | \$74.99 |