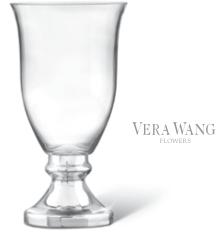

### THE FTD® LUXE LOOKS™ BOUQUET BY VERA WANG - **V10**

Faceted glass vase is hand-detailed with over 100 individual cuts. Vera Wang hang tag included. 4'' dia.  $\times$  8''h.

\$89.88 ctn. of 12 (\$7.49 ea.)

2 PLUS: \$77.88 ctn. of 12 (\$6.49 ea.)

QW 1161

\$86.99 DELUXE DELIVERED SRP\*

\*Includes delivery and Vera Wang licensing participation.

THE FTD® DAWNING DELIGHT™ BOUQUET BY VERA WANG - VW8

Exquisite, high-quality clear glass vase with handcut continuous chamfers. Vera Wang hang tag included.  $4\frac{1}{2}$  dia. x 8"h.