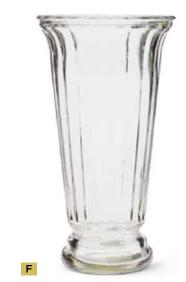

#### F. 25% OFF TALL CLEAR FLARED GLASS VASE 5" dia. opening x 10"H. REG: \$19.96 ctn. of 4 (\$4.99 ea.) SALE: \$14.76 ctn. of 4 (\$3.69 ea.)

- G. 15% OFF CLEAR GLASS GATHERING VASE  $4^{1}/_{4}$ " dia. opening x  $7^{3}/_{4}$ "H. REG: \$16.74 ctn. of 6 (\$2.79 ea.) SALE: \$33.48 ctn. of 6 (\$3.69 ea.) FM FTG145C
- H. 25% OFF CLEAR GLASS SWIRLED VASE 4" dia. opening x  $8^{3}/_{4}$ "H. REG: \$34.68 ctn. of 12 (\$2.89 ea.) SALE: \$25.08 ctn. of 12 (\$2.09 ea.) **FM FTG7838**
- J. 50% OFF ROUND GLASS VASES Available in 2 sizes. 4" dia. opening x  $4^{1}/_{4}$ "H. REG: \$19.08 ctn. of 12 (\$1.59 ea.) SALE: \$9.48 ctn. of 12 (\$0.79 ea.) FM FTG011C