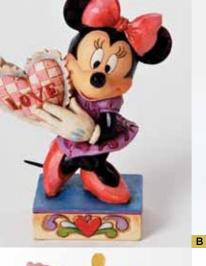

. \$46.98 ctn. of 2 (\$23.49 ea.) FM 4031479
- D. EEYORE WITH HEART 5<sup>1</sup>/<sub>2</sub>"W x 5<sup>1</sup>/<sub>2</sub>"D x 6<sup>1</sup>/<sub>2</sub>"H. \$46.98 ctn. of 2 (\$23.49 ea.) FM 4026088
- E. TINKER BELL AS CUPID 4<sup>1</sup>/<sub>2</sub>"W x 3<sup>1</sup>/<sub>2</sub>"D x 6"H. \$39.98 ctn. of 2 (\$19.99 ea.) FM 4026086
- F. BLACK AND WHITE MICKEY AND MINNIE MOUSE  $7^{1}/_{2}$ "W x  $2^{3}/_{4}$ "D x 6"H. \$46.98 ctn. of 2 (\$23.49 ea.) FM 4009260 Shipping middle of December
- G. VALENTINE ANGEL 3<sup>1</sup>/<sub>2</sub>"W x 2<sup>3</sup>/<sub>4</sub>"D x 7<sup>1</sup>/<sub>4</sub>"H. \$19.99 ea. FM 4026438
- H. HEARTWOOD CREEK LOVE CAT 3<sup>1</sup>/<sub>2</sub>"W x 3<sup>3</sup>/<sub>8</sub>"D x 5<sup>3</sup>/<sub>4</sub>"H. \$50.97 ctn. of 3 (\$16.99 ea.) FM 4031207











MINIMUM ORDER page 21 Sorry, not available in Canada J Available n 2 sizes 0 0 Gotta Getta

\$125





#### PLUSH







- J. 12" CHOCOLATE PHILBIN WITH **RED HEART** \$51.16 ctn. of 4 (\$12.79 ea.) FM 4037883
- K. 10<sup>1</sup>/<sub>2</sub>" LOVE PATCH PUPPY \$35.96 ctn. of 4 (\$8.99 ea.) FM 4037582
- L. SERENDIPITY WHITE BEARS Available in 2 sizes. \$28.47 ctn. of 3 (\$9.49 ea.) FM 4037572 12" Medium \$35.58 ctn. of 2 (\$17.79 ea.) FM 4037573 18" Large
- M. 28" FELICITY WHITE BEAR \$31.99 ea. FM 4031664

#### N. 7<sup>1</sup>/<sub>2</sub>" TWEETHEART OWL

Recites 7 phrases (phrases play at random): 1. "Guess whoooo loves you." 2. "You're so cute I could hoot." 3. "I was wise to fall for you." 4. "I don't give a hoot for anyone but you." 5. "Whoo loves ya?" 6. "I only have eyes