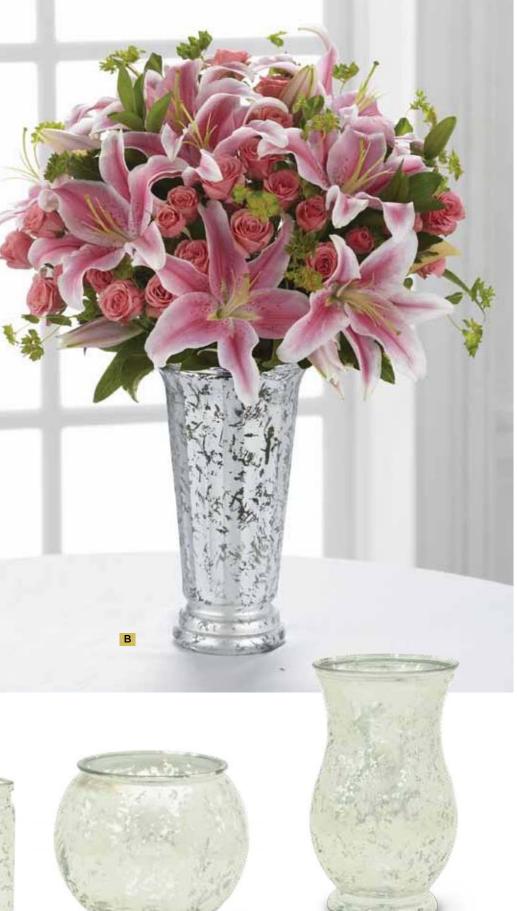

- A. 20% OFF SILVER MOSAIC CUBE  $3\frac{1}{2}$ " sq. opening x 4"H. REG: \$55.08 ctn. of 12 (\$4.59 ea.) SALE: \$43.08 ctn. of 12 (\$3.59 ea.) FM FTG0018
- B. 25% OFF MERCURY GLASS FLARED VASE 5" dia. opening x 10"H. REG: \$25.56 ctn. of 4 (\$6.39 ea.)

SALE: \$19.16 ctn. of 4 (\$4.79 ea.) FM FTG7799 C. 25% OFF MERCURY GLASS CUBE

 $3^{1}/_{4}$ " sq. opening x 4"H. REG: \$38.28 ctn. of 12 (\$3.19 ea.) SALE: \$28.68 ctn. of 12 (\$2.39 ea.) FM FTG9009

D. 25% OFF MERCURY GLASS BUBBLE BOWL 4" dia. opening x  $4^{3}/_{4}$ "H. REG: \$43.08 ctn. of 12 (\$3.59 ea.) SALE: \$31.08 ctn. of 12 (\$2.59 ea.) FM FTG9798

E. 25% OFF MERCURY GLASS HURRICANE VASE  $3^{1}/_{4}$ " dia. opening x  $6^{3}/_{4}$ "H. REG: \$44.28 ctn. of 12 (\$3.69 ea.) SALE: \$32.28 ctn. of 12 (\$2.69 ea.) FM FTG9713

> **SALE ENDS** 12/27/13

С

D