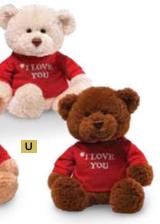

6<sup>1</sup>/<sub>2</sub>"H. \$46.98 ctn. of 2 (\$23.49 ea.) FM 4026088
- E. TINKER BELL AS CUPID 4<sup>1</sup>/<sub>2</sub>"W x 3<sup>1</sup>/<sub>2</sub>"D x 6"H. \$39.98 ctn. of 2 (\$19.99 ea.) FM 4026086
- F. BLACK AND WHITE MICKEY AND MINNIE MOUSE  $7^{1}/_{2}$ "W x  $2^{3}/_{4}$ "D x 6"H. \$46.98 ctn. of 2 (\$23.49 ea.) FM 4009260 Shipping middle of December
- G. VALENTINE ANGEL 3<sup>1</sup>/<sub>2</sub>"W x 2<sup>3</sup>/<sub>4</sub>"D x 7<sup>1</sup>/<sub>4</sub>"H. \$19.99 ea. FM 4026438
- H. HEARTWOOD CREEK LOVE CAT 3<sup>1</sup>/<sub>2</sub>"W x 3<sup>3</sup>/<sub>8</sub>"D x 5<sup>3</sup>/<sub>4</sub>"H. \$50.97 ctn. of 3 (\$16.99 ea.) FM 4031207











MINIMUM ORDER page 21 Sorry, not available in Canada J Available n 2 sizes 0 0 Gotta Getta

\$125





#### PLUSH







- J. 12" CHOCOLATE PHILBIN WITH **RED HEART** \$51.16 ctn. of 4 (\$12.79 ea.) FM 4037883
- K. 10<sup>1</sup>/<sub>2</sub>" LOVE PATCH PUPPY \$35.96 ctn. of 4 (\$8.99 ea.) FM 4037582
- L. SERENDIPITY WHITE BEARS Available in 2 sizes. \$28.47 ctn. of 3 (\$9.49 ea.) FM 4037572 12" Medium \$35.58 ctn. of 2 (\$17.79 ea.) FM 4037573 18" Large
- M. 28" FELICITY WHITE BEAR \$31.99 ea. FM 4031664

#### N. 7<sup>1</sup>/<sub>2</sub>" TWEETHEART OWL

Recites 7 phrases (phrases play at random): 1. "Guess whoooo loves you." 2. "You're so cute I could hoot." 3. "I was wise to fall for you." 4. "I don't give a hoot for anyone but you." 5. "Whoo loves ya?" 6. "I only have eyes for you." 7. "Owl you need is love." \$35.96 ctn. of 4 (\$8.99 ea.) FM 4037577

- P. 13<sup>1</sup>/<sub>2</sub>" MY FUZZY VALEN