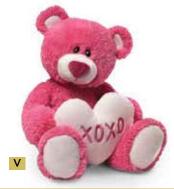

" \$35.96 ctn. of 4 (\$8.99 ea.) FM 4037577

- P. 13<sup>1</sup>/<sub>2</sub>" MY FUZZY VALENTINE BEAR \$37.96 ctn. of 4 (\$9.49 ea.) FM 4031503
- Q. 9" ANGELO PUPPY WITH ROSE \$28.47 ctn. of 3 (\$9.49 ea.) FM 4037570 Shipping middle of November
- R. 4<sup>1</sup>/<sub>2</sub>" SWEETHEART COLLECTION 1 each of 3 styles. \$19.17 ctn. of 3 (\$6.39 ea.) FM 4031502
- S. 11<sup>1</sup>/<sub>2</sub>" MUSHMELLOWS PANDA LOVE \$37.96 ctn. of 4 (\$9.49 ea.) FM 4037576 Shipping middle of November
- T. 6" BENTLEY WITH RED HEART 2 each of 3 colors. \$29.94 ctn. of 6 (\$4.99 ea.) FM 4037581 Shipping middle of November
- U. 12" I LOVE YOU T-SHIRT BEARS 2 each of 3 colors. \$44.94 ctn. of 6 (\$7.49 ea.) FM 319714
- V. 16" LOVELLA BEAR \$25.58 ctn. of 2 (\$12.79 ea.) FM 4037575 Shipping middle of November





- A. 9" BAYLEE DOG \$29.97 ctn. of 3 (\$9.99 ea.) FM N00542
- B. 8<sup>1</sup>/<sub>2</sub>" HEIDI HEDGEHOG \$22.47 ctn. of 3 (\$7.49 ea.) FM N00543
- C. 9" LANEY LADYBUG \$18.87 ctn. of 3 (\$6.29 ea.) FM N00545
- D. 9" BRIELLA BEAR \$41.37 ctn. of 3 (\$13.79 ea.) FM N00608
- E. 9" LEVI LION \$33.87 ctn. of 3 (\$11.29 ea.) FM N00553
- F.  $13^{1}/_{2}^{"}$  ZANDER ZEBRA \$33.87 ctn. of 3 (\$11.29 ea.) FM N00552

Plush ships in December.





















#### FIGURINES





- G. 9" PROMISE Sentiment: Hold dear the promise of love \$41.98 ctn. of 2 (\$20.99 ea.) FM 26121
- H. 15" SOAR Sentiment: A time to reflect, a time to soar \$33.57 ctn. of 3 (\$11.19 ea.) FM 27173
- J. 6" ALWAYS Sentiment: I feel the strength of your love \$29.58 ctn. of 2 (\$14.79 ea.) FM 27180
- K.  $6^{1}/_{2