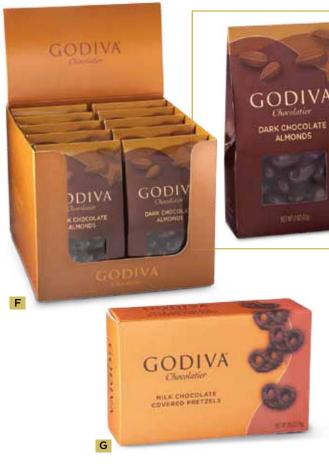

E GIFT BOX Each box includes an assortment including: Hazelnut Crunch Truffle, Salted Caramel Truffle, Milk Chocolate Truffle, 50% Dark Chocolate Truffle, Salted Almond Truffle, Aztec Spice Truffle, Strawberry Créme Tarte Truffle, Créme Brulée Truffle and Milk Chocolate Mousse Truffle. 8.3 oz. \$215.88 ctn. of 12 (\$17.99 ea.) FM 8331
- E. THE FTD\* GODIVA CHOCOLATE GIFT GDV This 8-pc. assortment features milk, dark and white chocolate on the outside with indulgent fillings on the inside. Net wt. 3.4 oz. Kosher. Available in Canada.
   \$240.00 ctn. of 24 (\$10.00 ea.) FM GODIVA

### RAMP UP THE LUXURY

When customers are looking to add a sweet touch of ultra premium luxury to their gift, impress them by supplying world famous Godiva® Belgian chocolate.



## GODIVA SELF TREAT COLLECTION









Н



#### F. DARK CHOCOLATE ALMONDS

Whole roasted almonds are covered in deep, rich, dark Godiva chocolate. Each box is 2 oz. Arrives in a display box. \$72.12 ctn. of 30 (\$2.40 ea.) FM 9265

#### G. MILK CHOCOLATE COVERED PRETZELS

Crispy pretzels smothered in Godiva milk chocolate. A sweet and salty creation perfect as a special treat. Each box is 2.5 oz. Arrives in a display box. \$49.65 ctn. of 20 (\$2.48 ea.) FM 3421

#### H. GODIVA CHOCOLATE BARS

The ultimate expression of the chocolate bar, seriously decadent. Contains 48 Godiva chocolate bars, with the intensity, richness and smoothness of Godiva chocolate. Each box is 1.5 oz. Arrives in a display box. \$88.28 ctn. of 48 (\$1.84 ea.) FM 9225 Solid Milk Chocolate

| FM 9235 | Milk Chocolate Almond  |
|---------|----------