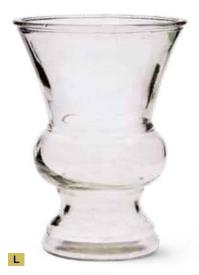

#### SALE ENDS 12/27/13

- A. 25% OFF SILVER HOBNAIL VASE 4" dia. opening x 7¼"H. REG: \$37.52 ctn. of 8 (\$4.69 ea.) SALE: \$27.92 ctn. of 8 (\$3.49 ea.)
   FM FG2642
- B. 20% OFF 5" BLING WRAPPED CERAMIC CYLINDER
   5" dia. opening x 5"H.
   REG: \$33.54 ctn. of 6 (\$5.59 ea.)
   SALE: \$26.34 ctn. of 6 (\$4.39 ea.)
   FM FT1555
- C. 20% OFF 10" BLING WRAPPED CERAMIC CYLINDER 5" dia. opening x 10"H. REG: \$38.76 ctn. of 4 (\$9.69 ea.) SALE: \$29.96 ctn. of 4 (\$7.49 ea.) FM FT1557
- D. 25% OFF CERAMIC METALLIC SILVER URN
   4" dia. opening x 8"H.
   REG: \$47.34 ctn. of 6 (\$7.89 ea.)
   SALE: \$34.14 ctn. of 6 (\$5.69 ea.)
   FM FT20985
- E. 25% OFF SILVER GLASS URN 5" dia. opening x 8"H. REG: \$34.14 ctn. of 6 (\$5.69 ea.) SALE: \$25.14 ctn. of 6 (\$4.19 ea.)
   FM FTG87918
- F. 25% OFF ROUND RED METALLIC GLASS BUBBLE BOWL
   4" dia. opening x 4<sup>3</sup>/<sub>4</sub>"H.
   REG: \$37.52 ctn. of 8 (\$4.69 ea.)
   SALE: \$27.92 ctn. of 8 (\$3.49 ea.)
   FM FTG5250
- G. 20% OFF RED FROSTED CUBE 4" dia. opening x 43/4"H. REG: \$34.68 ctn. of 12 (\$2.89 ea.)
   SALE: \$27.48 ctn. of 12 (\$2.29 ea.)
   FM FTGF012RD