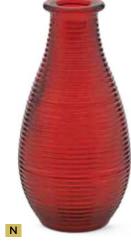

#### H. 20% OFF SQUARE TAPERED GLASS VASES

3 each of 4 assorted sayings; SWEET TALK, XOXO, KISS ME, BE MINE. 3<sup>3</sup>/<sub>4</sub>" sq. opening x 9"H. REG: \$59.88 ctn. of 12 (\$4.99 ea.) SALE: \$45.48 ctn. of 12 (\$3.79 ea.) FM FTG2014