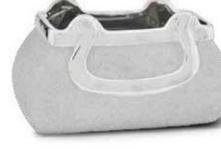

#### **SALE ENDS** 12/27/13

- C. 20% OFF GLITTER CERAMIC SHOES 1" dia. opening x  $6^{3}/_{4}$ "H. REG: \$38.34 ctn. of 6 (\$6.39 ea.) SALE: \$29.94 ctn. of 6 (\$4.99 ea.) FM FT7391 Silver FM FT7393 Red & Silver
- D. 20% OFF SILVER GLITTER CERAMIC PURSE 6"W x 3"D x 4½"H. REG: \$34.36 ctn. of 4 (\$8.59 ea.) SALE: \$27.16 ctn. of 4 (\$6.79 ea.) FM FT7400