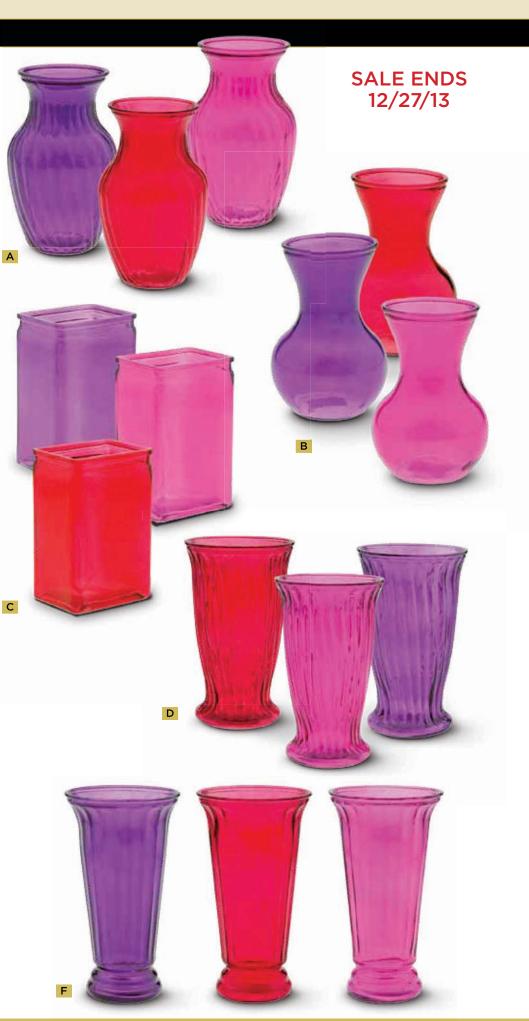

FM FGV3835

A. 25% OFF SWIRLED GLASS VASES 4 each of 3 colors.  $3^{1/2''}$  dia. opening x 8"H. REG: \$39.48 ctn. of 12 (\$3.29 ea.) SALE: \$28.68 ctn. of 12 (\$2.39 ea.)

B. 25% OFF SWEETHEART GLASS VASES 4 each of 3 colors. 3" dia. opening x 7"H. REG: \$38.28 ctn. of 12 (\$3.19 ea.) SALE: \$27.48 ctn. of 12 (\$2.29 ea.) **FM FGV3841** 

C. 25% OFF RECTANGULAR GLASS VASES 4 each of 3 colors. 4"W x 3"D x 6"H. REG: \$38.28 ctn. of 12 (\$3.19 ea.) SALE: \$27.48 ctn. of 12 (\$2.29 ea.) FM FGV3838

D. 20% OFF TALL RIBBED PEDESTAL VASES 2 each of 3 colors. 6" dia. opening x 12"H. REG: \$25.77 ctn. of 3 (\$8.59 ea.) SALE: \$20.37 ctn. of 3 (\$6.79 ea.) FM FGV3840

E. **30% OFF** RASPBERRY GLASS VASE WITH HEART  $2^{1}/_{2}$ " dia. opening x  $5^{1}/_{4}$ "H. REG: \$35.88 ctn. of 12 (\$2.99 ea.) SALE: \$25.08 ctn. of 12 (\$2.09 ea.) FM FG37219

F. 30% OFF COLORED TALL GLASS VASES 2 each of 3 colors. 5" dia. opening x 10"H. REG: \$36.54 ctn. of 6 (\$6.09 ea.) SALE: \$25.14 ctn. of 6 (\$4.19 ea.) FM FGV3830