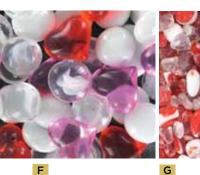

#### L. **30% OFF** CLEAR GLASS URN VASE 5" dia. opening x 8"H. REG: \$19.16 ctn. of 4 (\$4.79 ea.) SALE: \$13.16 ctn. of 4 (\$3.29 ea.) FM FGF5826C

- A. CLEAR IRIDESCENT GEMS

   36 lbs.
   \$48.99 ea.
   FM 23539
- B. RED GEMS 36 lbs. \$72.99 ea. FM 23546
- C. PINK MIX JEWELS 14 lbs. \$82.99 ea. FM 23607
- MULTI STONES
   36 lbs.
   \$31.99 ea.
   FM 23553
- E. CLEAR & PINK GLASS GEMS 36 lbs.
   \$72.99 ea.
   FM 23713
- F. HEART & GLASS GEM MIX 27 lbs.
   \$68.99 ea.
   FM 23720
- G. RED & WHITE GLASS PEBBLES 32 lbs. \$103.99 ea.
   FM 23737
- H. RED JEWELS 14 lbs. \$82.99 ea. FM 23744
- J. PINK & RED SOLITAIRE MIX 14 lbs. \$89.99 ea.
   FM 23751
- K. WHITE STONES
   36 lbs.
   \$34.99 ea.
   FM 23768