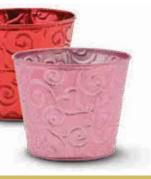

#### J. 20% OFF METAL POTCOVERS 6 each of 2 colors. Hard liners included. $4^{3}/_{4}$ " dia. opening x 4"H. REG: \$43.08 ctn. of 12 (\$3.59 ea.) SALE: \$33.48 ctn. of 12 (\$2.79 ea.) FM M5504

#### L. 20% OFF METAL EMBOSSED **GLITTER POTCOVERS** 6 each of 2 colors. Hard liners included. $4^{3}/_{4}$ " dia. opening x 4"H. REG: \$43.08 ctn. of 12 (\$3.59 ea.) SALE: \$33.48 ctn. of 12 (\$2.79 ea.) FM M3894