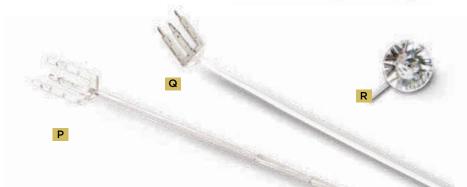

1" dia. opening x 5½"H. REG: \$20.28 ctn. of 12 (\$1.69 ea.) SALE: \$15.48 ctn. of 12 (\$1.29 ea.) FM FTG645

- P. 20% OFF RED SHORT GINGER VASE 3<sup>1</sup>/<sub>4</sub>" dia. opening x 6"H. REG: \$40.68 ctn. of 12 (\$3.39 ea.) SALE: \$32.28 ctn. of 12 (\$2.69 ea.) FM FTG1415
- Q. 25% OFF RED GLASS CUBE 4" sq. x 4<sup>3</sup>/<sub>4</sub>"H. REG: \$39.48 ctn. of 12 (\$3.29 ea.) SALE: \$28.68 ctn. of 12 (\$2.39 ea.)
   FM FTG012RD

#### CC. RIVER OF DIAMONDS

 $1^{1}/_{2}$ "W x 5 yards. Made to resemble rhinestones, this ribbon easily adds

easy use. No tangling! 3 yards per card.