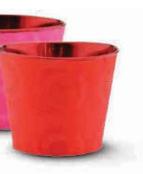

#### J. 20% OFF METAL POTCOVERS 6 each of 2 colors. Hard liners included. $4^{3}/_{4}$ " dia. opening x 4"H. REG: \$43.08 ctn. of 12 (\$3.59 ea.) SALE: \$33.48 ctn. of 12 (\$2.79 ea.) FM M5504

#### L. 20% OFF METAL EMBOSSED **GLITTER POTCOVERS** 6 each of 2 colors. Hard liners included. $4^{3}/_{4}$ " dia. opening x 4"H. REG: \$43.08 ctn. of 12 (\$3.59 ea.) SALE: \$33.48 ctn. of 12 (\$2.79 ea.) FM M3894