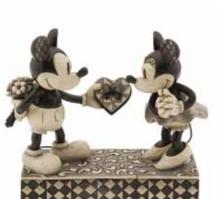

.98 ctn. of 2 (\$23.49 ea.) FM 4031479
- D. EEYORE WITH HEART 5<sup>1</sup>/<sub>2</sub>"W x 5<sup>1</sup>/<sub>2</sub>"D x 6<sup>1</sup>/<sub>2</sub>"H. \$46.98 ctn. of 2 (\$23.49 ea.) FM 4026088
- E. TINKER BELL AS CUPID 4<sup>1</sup>/<sub>2</sub>"W x 3<sup>1</sup>/<sub>2</sub>"D x 6"H. \$39.98 ctn. of 2 (\$19.99 ea.) FM 4026086
- F. BLACK AND WHITE MICKEY AND MINNIE MOUSE  $7^{1}/_{2}$ "W x  $2^{3}/_{4}$ "D x 6"H. \$46.98 ctn. of 2 (\$23.49 ea.) FM 4009260 Shipping middle of December
- G. VALENTINE ANGEL 3<sup>1</sup>/<sub>2</sub>"W x 2<sup>3</sup>/<sub>4</sub>"D x 7<sup>1</sup>/<sub>4</sub>"H. \$19.99 ea. FM 4026438
- H. HEARTWOOD CREEK LOVE CAT 3<sup>1</sup>/<sub>2</sub>"W x 3<sup>3</sup>/<sub>8</sub>"D x 5<sup>3</sup>/<sub>4</sub>"H. \$50.97 ctn. of 3 (\$16.99 ea.) FM 4031207











MINIMUM ORDER page 21 Sorry, not available in Canada J Available n 2 sizes 0 0 Gotta Getta

\$125





#### PLUSH







- J. 12" CHOCOLATE PHILBIN WITH **RED HEART** \$51.16 ctn. of 4 (\$12.79 ea.) FM 4037883
- K. 10<sup>1</sup>/<sub>2</sub>" LOVE PATCH PUPPY \$35.96 ctn. of 4 (\$8.99 ea.) FM 4037582
- L. SERENDIPITY WHITE BEARS Available in 2 sizes. \$28.47 ctn. of 3 (\$9.49 ea.) FM 4037572 12" Medium \$35.58 ctn. of 2 (\$17.79 ea.) FM 4037573 18" Large
- M. 28" FELICITY WHITE BEAR \$31.99 ea. FM 4031664

#### N. 7<sup>1</sup>/<sub>2</sub>" TWEETHEART OWL

Recites 7 phrases (phrases play at random): 1. "Guess whoooo loves you." 2. "You're so cute I could hoot." 3. "I was wise to fall for you." 4. "I don't give a hoot for anyone but you." 5. "Whoo loves ya?" 6. "I only have eyes for y