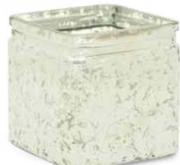

- A. 20% OFF SILVER MOSAIC CUBE  $3\frac{1}{2}$ " sq. opening x 4"H. REG: \$55.08 ctn. of 12 (\$4.59 ea.) SALE: \$43.08 ctn. of 12 (\$3.59 ea.) FM FTG0018
- B. 25% OFF MERCURY GLASS FLARED VASE 5" dia. opening x 10"H. REG: \$25.56 ctn. of 4 (\$6.39 ea.)

SALE: \$19.16 ctn. of 4 (\$4.79 ea.) FM FTG7799 C. 25% OFF MERCURY GLASS CUBE

 $3^{1}/_{4}$ " sq. opening x 4"H. REG: \$38.28 ctn. of 12 (\$3.19 ea.) SALE: \$28.68 ctn. of 12 (\$2.39 ea.) FM FTG9009

D. 25% OFF MERCURY GLASS BUBBLE BOWL 4" dia. opening x  $4^{3}/_{4}$ "H. REG: \$43.08 ctn. of 12 (\$3.59 ea.) SALE: \$31.08 ctn. of 12 (\$2.59 ea.) FM FTG9798