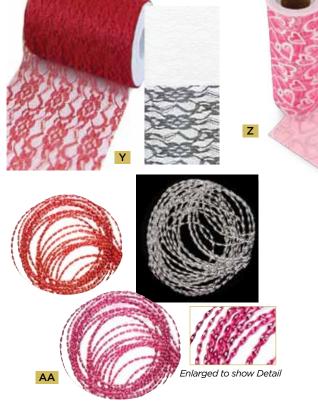

### Y. LACEY RIBBON

6" x 25 yards. Made with just the right amount of "hand" this lace easily stands up in a bow. \$9.79 ea. spool (\$0.39 yd.) FM 884032 Red FM 800056 White FM 800087 Black

Z. LOVE FOILED 5" x 25 yards Heart foiled sheer. \$8.99 ea. spool (\$0.36 vd.) FM 812981 Fuchsia & Silver FM 812974 Red & Gold FM 845187 White and Silver

#### AA. DECO TWIST

12 gauge x 30 ft. Twisted, bendable, aluminum wire; reflects light and adds dimension. \$7.79 ea. roll (\$0.26 ft.) FM 832309 Red FM 832255 Fuchsia FM 832224 Silver