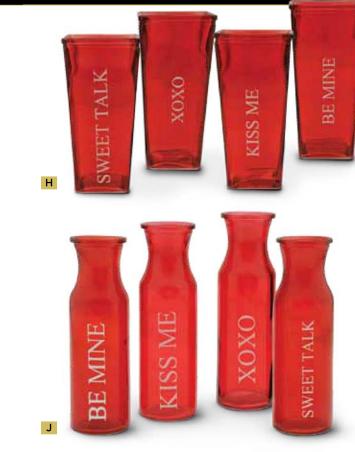

#### H. 20% OFF SQUARE TAPERED GLASS VASES

3 each of 4 assorted sayings; SWEET TALK, XOXO, KISS ME, BE MINE. 3<sup>3</sup>/<sub>4</sub>" sq. opening x 9"H. REG: \$59.88 ctn. of 12 (\$4.99 ea.) SALE: \$45.48 ctn. of 12 (\$3.79 ea.) FM FTG2014

- J. 35% OFF ROUND ENZO BUD VASE 3 each of 4 assorted sayings; BE MINE, KISS ME, XOXO, SWEET TALK 1<sup>3</sup>/<sub>4</sub>" dia. opening x 8"H. REG: \$26.28 ctn. of 12 (\$2.19 ea.) SALE: \$16.68 ctn. of 12 (\$1.39 ea.) FM FTG2015
- K. 25% OFF RED GLASS BUD VASE 1" dia. opening x 8"H.
   REG: \$26.28 ctn. of 12 (\$2.19 ea.)
   SALE: \$19.08 ctn. of 12 (\$1.59 ea.)
   FM FTG647
- L. 20% OFF SQUARE GLASS BUD VASES Available in 2 colors.