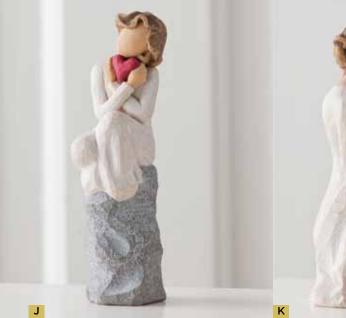

Shipping middle of November
- T. 6" BENTLEY WITH RED HEART 2 each of 3 colors. \$29.94 ctn. of 6 (\$4.99 ea.) FM 4037581 Shipping middle of November
- U. 12" I LOVE YOU T-SHIRT BEARS 2 each of 3 colors. \$44.94 ctn. of 6 (\$7.49 ea.) FM 319714
- V. 16" LOVELLA BEAR \$25.58 ctn. of 2 (\$12.79 ea.) FM 4037575 Shipping middle of November





- A. 9" BAYLEE DOG \$29.97 ctn. of 3 (\$9.99 ea.) FM N00542
- B. 8<sup>1</sup>/<sub>2</sub>" HEIDI HEDGEHOG \$22.47 ctn. of 3 (\$7.49 ea.) FM N00543
- C. 9" LANEY LADYBUG \$18.87 ctn. of 3 (\$6.29 ea.) FM N00545
- D. 9" BRIELLA BEAR \$41.37 ctn. of 3 (\$13.79 ea.) FM N00608
- E. 9" LEVI LION \$33.87 ctn. of 3 (\$11.29 ea.) FM N00553
- F.  $13^{1}/_{2}^{"}$  ZANDER ZEBRA \$33.87 ctn. of 3 (\$11.29 ea.) FM N00552

Plush ships in December.





















#### FIGURINES





- G. 9" PROMISE Sentiment: Hold dear the promise of love \$41.98 ctn. of 2 (\$20.99 ea.) FM 26121
- H. 15" SOAR Sentiment: A time to reflect, a time to soar \$33.57 ctn. of 3 (\$11.19 ea.) FM 27173
- J. 6" ALWAYS Sentiment: I feel the strength of your love \$29.58 ctn. of 2 (\$14.79 ea.) FM 27180
- K.  $6^{1}/_{2}$ " AROUND YOU Sentiment: ...just the nearness of you \$56.98 ctn. of 2 (\$28.49 ea.) FM 27182
- L. 5<sup>1</sup>/<sub>2</sub>" BLOOM Sentiment: Like our friendship... vibrant and ever-constant \$34.47 ctn. of 3 (\$11.49 ea.) FM 27159
- M. 5" FORGET-ME-NOT Sentiment: Holding thoughts of you closely \$34.47 ctn. of 3 (\$11.49 ea.) FM 26454







Α



BOUQUETS WITH HEART PENDANT NECKLACE

DELIVERED SRP MARKET PRICE

V1 DELUXE **DELIVERED SRP \$79.99**