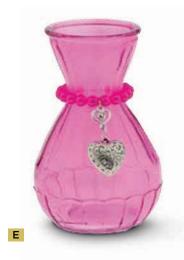

Α

B. 25% OFF RUBY GLASS VASE WITH HEART 5" dia. opening x 10"H. REG: \$37.16 ctn. of 4 (\$9.29 ea.) SALE: \$27.16 ctn. of 4 (\$6.79 ea.) FM FG3723

> **SALE ENDS** 12/27/13

B

D

2

#### **SALE ENDS** 12/27/13

- C. 20% OFF GLITTER CERAMIC SHOES 1" dia. opening x  $6^{3}/_{4}$ "H. REG: \$38.34 ctn. of 6 (\$6.39 ea.) SALE: \$29.94 ctn. of 6 (\$4.99 ea.) FM FT7391 Silver FM FT7393 Red & Silver
- D. 20% OFF SILVER GLITTER CERAMIC PURSE 6"W x 3"D x 4½"H. REG: \$34.36 ctn. of 4 (\$8.59 ea.) SALE: \$27.16 ctn. of 4 (\$6.79 ea.) FM FT7400

#### SALE ENDS 12/27/13

- A. 25% OFF SILVER HOBNAIL VASE 4" dia. opening x 7¼"H. REG: \$37.52 ctn. of 8 (\$4.69 ea.) SALE: \$27.92 ctn. of 8 (\$3.49 ea.)
   FM FG2642
- B. 20% OFF 5" BLING WRAPPED CERAMIC CYLINDER
   5" dia. opening x 5"H.
   REG: \$33.54 ctn. of 6 (\$5.59 ea.)
   SALE: \$26.34 ctn. of 6 (\$4.39 ea.)
   FM FT1555
- C. 20% OFF 10" BLING WRAPPED CERAMIC CYLINDER 5" dia. opening x 10"H. REG: \$38.76 ctn. of 4 (\$9.69 ea.) SALE: \$29.96 ctn. of 4 (\$7.49 ea.) FM FT1557
- D. 25% OFF CERAMIC METALLIC SILVER URN
   4" dia. opening x 8"H.
   REG: \$47.34 ctn. of 6 (\$7.89 ea.)
   SALE: \$34.14 ctn. of 6 (\$5.69 ea.)
   FM FT20985
- E. 25% OFF SILVER GLASS URN 5" dia. opening x 8"H. REG: \$34.14 ctn. of 6 (\$5.69 ea.) SALE: \$25.14 ctn. of 6 (\$4.19 ea.)
   FM FTG87918
- F. 25% OFF ROUND RED METALLIC GLASS BUBBLE BOWL
   4" dia. opening x 4<sup>3</sup>/<sub>4</sub>"H.
   REG: \$37.52 ctn. of 8 (\$4.69 ea.)
   SALE: \$27.92 ctn. of 8 (\$3.49 ea.)
   FM FTG5250
- G. 20% OFF RED FROSTED CUBE 4" dia. opening x 43/4"H. REG: \$34.68 ctn. of 12 (\$2.89 ea.)
   SALE: \$27.48 ctn. of 12 (\$2.29 ea.)
   FM FTGF012RD