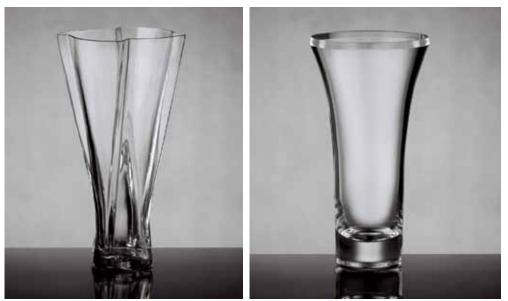

#### 20%-35% OFF GLASSWARE

Q

FM FGV3835

A. 25% OFF SWIRLED GLASS VASES 4 each of 3 colors.  $3^{1/2''}$  dia. opening x 8"H. REG: \$39.48 ctn. of 12 (\$3.29 ea.) SALE: \$28.68 ctn. of 12 (\$2.39 ea.)

B. 25% OFF SWEETHEART GLASS VASES 4 each of 3 colors. 3" dia. opening x 7"H. REG: \$38.28 ctn. of 12 (\$3.19 ea.) SALE: \$27.48 ctn. of 12 (\$2.29 ea.) **FM FGV3841** 

C. 25% OFF RECTANGULAR GLASS VASES 4 each of 3 colors. 4"W x 3"D x 6"H. REG: \$38.28 ctn. of 12 (\$3.19 ea.) SALE: \$27.48 ctn. of 12 (\$2.29 ea.) FM FGV3838

D. 20% OFF TALL RIBBED PEDESTAL VASES 2 each of 3 colors. 6" dia. opening x 12"H. REG: \$25.77 ctn. of 3 (\$8.59 ea.) SALE: \$20.37 ctn. of 3 (\$6.79 ea.) FM FGV3840

E. **30% OFF** RASPBERRY GLASS VASE WITH HEART  $2^{1}/_{2}$ " dia. opening x  $5^{1}/_{4}$ "H. REG: \$35.88 ctn. of 12 (\$2.99 ea.) SALE: \$25.08 ctn. of 12 (\$2.09 ea.) FM FG37219

F. 30% OFF COLORED TALL GLASS VASES 2 each of 3 colors. 5" dia. opening x 10"H. REG: \$36.54 ctn. of 6 (\$6.09 ea.) SALE: \$25.14 ctn. of 6 (\$4.19 ea.) FM FGV3830