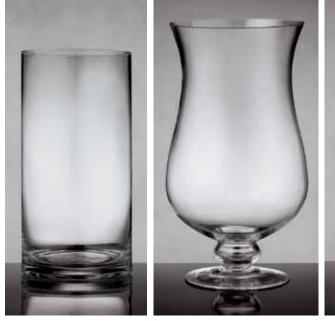

#### 20%-35% OFF GLASSWARE

Q

#### H. 20% OFF SQUARE TAPERED GLASS VASES

3 each of 4 assorted sayings; SWEET TALK, XOXO, KISS ME, BE MINE. 3<sup>3</sup>/<sub>4</sub>" sq. opening x 9"H. REG: \$59.88 ctn. of 12 (\$4.99 ea.) SALE: \$45.48 ctn. of 12 (\$3.79 ea.) FM FTG2014

- J. 35% OFF ROUND ENZO BUD VASE 3 each of 4 assorted sayings; BE MINE, KISS ME, XOXO, SWEET TALK 1<sup>3</sup>/<sub>4</sub>" dia. opening x 8"H. REG: \$26.28 ctn. of 12 (\$2.19 ea.) SALE: \$16.68 ctn. of 12 (\$1.39 ea.) FM FTG2015
- K. 25% OFF RED GLASS BUD VASE 1" dia. opening x 8"H.
   REG: \$26.28 ctn. of 12 (\$2.19 ea.)
   SALE: \$19.08 ctn. of 12 (\$1.59 ea.)
   FM FTG647
- L. 20% OFF SQUARE GLASS BUD VASES Available in 2 colors.

1<sup>3</sup>/<sub>4</sub>" sq. opening x 8<sup>1</sup>/<sub>4</sub>"H. REG: \$43.08 ctn. of 12 (\$3.59 ea.) SALE: \$33.48 ctn. of 12 (\$2.79 ea.) FM FTG1357 *Red* 

REG: \$41.88 ctn. of 12 (\$3.49 ea.) SALE: \$32.28 ctn. of 12 (\$2.69 ea.) FM FTG1356 *Clear* 

M. 30% OFF SQUARE TAPERED RED GLASS VASE

3<sup>3</sup>/<sub>4</sub>" sq. opening x 9"H. REG: \$43.12 ctn. of 8 (\$5.39 ea.) SALE: \$29.52 ctn. of 8 (\$3.69 ea.) FM FTG030RD

N. 20% OFF RED RIBBED GLASS BUD VASE

1" dia. opening x 5½"H. REG: \$20.28 ctn. of 12 (\$1.69 ea.) SALE: \$15.48 ctn. of 12 (\$1.29 ea.) FM FTG645

- P. 20% OFF RED SHORT GINGER VASE 3<sup>1</sup>/<sub>4</sub>" dia. opening x 6"H. REG: \$40.68 ctn. of 12 (\$3.39 ea.) SALE: \$32.28 ctn. of 12 (\$2.69 ea.) FM FTG1415
- Q. 25% OFF RED GLASS CUBE 4" sq. x 4<sup>3</sup>/<sub>4</sub>"H. REG: \$39.48 ctn. of 12 (\$3.29 ea.) SALE: \$28.68 ctn. of 12 (\$2.39 ea.)
   FM FTG012RD