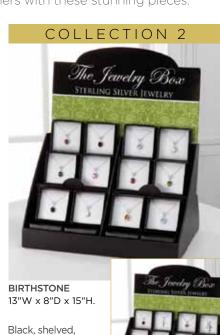

#### COLLECTION 1

9"W x 51/2"D x 113/4"H.

Black, shelved, cardboard display. Comes with glossy black nested boxes with white insert.

BIRTHSTONE

#### CLASSIC ASSORTMENT:

\$199.99 includes deliverv\* Display includes 1 each of 12 classic designs SRP \$374.99 FM JB12C

#### **BIRTHSTONE ASSORTMENT:**

\$239.99 includes delivery\* Display includes 1 each of 12 birthstones SRP \$479.99 FM JB12B

cardboard display. Comes with glossy black nested boxes with white insert.