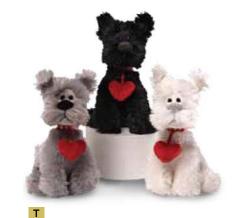

up>/<sub>2</sub>"D x 6<sup>1</sup>/<sub>2</sub>"H. \$46.98 ctn. of 2 (\$23.49 ea.) FM 4026088
- E. TINKER BELL AS CUPID 4<sup>1</sup>/<sub>2</sub>"W x 3<sup>1</sup>/<sub>2</sub>"D x 6"H. \$39.98 ctn. of 2 (\$19.99 ea.) FM 4026086
- F. BLACK AND WHITE MICKEY AND MINNIE MOUSE  $7^{1}/_{2}$ "W x  $2^{3}/_{4}$ "D x 6"H. \$46.98 ctn. of 2 (\$23.49 ea.) FM 4009260 Shipping middle of December
- G. VALENTINE ANGEL 3<sup>1</sup>/<sub>2</sub>"W x 2<sup>3</sup>/<sub>4</sub>"D x 7<sup>1</sup>/<sub>4</sub>"H. \$19.99 ea. FM 4026438
- H. HEARTWOOD CREEK LOVE CAT 3<sup>1</sup>/<sub>2</sub>"W x 3<sup>3</sup>/<sub>8</sub>"D x 5<sup>3</sup>/<sub>4</sub>"H. \$50.97 ctn. of 3 (\$16.99 ea.) FM 4031207











MINIMUM ORDER page 21 Sorry, not available in Canada J Available n 2 sizes 0 0 Gotta Getta

\$125





#### PLUSH







- J. 12" CHOCOLATE PHILBIN WITH **RED HEART** \$51.16 ctn. of 4 (\$12.79 ea.) FM 4037883
- K. 10<sup>1</sup>/<sub>2</sub>" LOVE PATCH PUPPY \$35.96 ctn. of 4 (\$8.99 ea.) FM 4037582
- L. SERENDIPITY WHITE BEARS Available in 2 sizes. \$28.47 ctn. of 3 (\$9.49 ea.) FM 4037572 12" Medium \$35.58 ctn. of 2 (\$17.79 ea.) FM 4037573 18" Large
- M. 28" FELICITY WHITE BEAR \$31.99 ea. FM 4031664

#### N. 7<sup>1</sup>/<sub>2</sub>" TWEETHEART OWL

Recites 7 phrases (phrases play at random): 1. "Guess whoooo loves you." 2. "You're so cute I could hoot." 3. "I was wise to fall for you." 4. "I don't give a hoot for anyone but you." 5. "Whoo loves ya?" 6. "I only have eyes for you." 7. "Owl you need is love." \$35.96 ctn. of 4 (\$8.99 ea.) FM 4037577

- P. 13<sup>1</sup>/<sub>2</