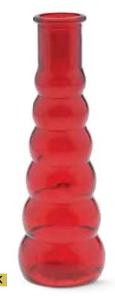

#### K. 35% OFF CLEAR GLASS BOTTLE ASSORTMENT 2 each of 6 styles.

1" dia. opening x 6" to 8"H. REG: \$31.08 ctn. of 12 (\$2.59 ea.) SALE: \$20.28 ctn. of 12 (\$1.69 ea.) FM FG1668