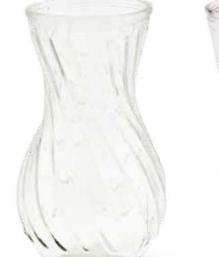

#### F. 25% OFF TALL CLEAR FLARED GLASS VASE 5" dia. opening x 10"H. REG: \$19.96 ctn. of 4 (\$4.99 ea.) SALE: \$14.76 ctn. of 4 (\$3.69 ea.)

- G. 15% OFF CLEAR GLASS GATHERING VASE  $4^{1}/_{4}$ " dia. opening x  $7^{3}/_{4}$ "H. REG: \$16.74 ctn. of 6 (\$2.79 ea.) SALE: \$33.48 ctn. of 6 (\$3.69 ea.) FM FTG145C
- H. 25% OFF CLEAR GLASS SWIRLED VASE 4" dia. opening x  $8^{3}/_{4}$ "H. REG: \$34.68 ctn. of 12 (\$2.89 ea.) SALE: \$25.08 ctn. of 12 (\$2.09 ea.) **FM FTG7838**
- J. 50% OFF ROUND GLASS VASES Available in 2 sizes. 4" dia. opening x  $4^{1}/_{4}$ "H. REG: \$19.08 ctn. of 12 (\$1.59 ea.) SALE: \$9.48 ctn. of 12 (\$0.79 ea.) FM FTG011C