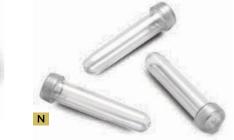

#### SALE ENDS 12/27/13

- A. 25% OFF SILVER HOBNAIL VASE 4" dia. opening x 7¼"H. REG: \$37.52 ctn. of 8 (\$4.69 ea.) SALE: \$27.92 ctn. of 8 (\$3.49 ea.)
   FM FG2642
- B. 20% OFF 5" BLING WRAPPED CERAMIC CYLINDER
   5" dia. opening x 5"H.
   REG: \$33.54 ctn. of 6 (\$5.59 ea.)
   SALE: \$26.34 ctn. of 6 (\$4.39 ea.)
   FM FT1555
- C. 20% OFF 10" BLING WRAPPED CERAMIC CYLINDER 5" dia. opening x 10"H. REG: \$38.76 ctn. of 4 (\$9.69 ea.) SALE: \$29.96 ctn. of 4 (\$7.49 ea.) FM FT1557
- D. 25% OFF CERAMIC METALLIC SILVER URN
   4" dia. opening x 8"H.
   REG: \$47.34 ctn. of 6 (\$7.89 ea.)
   SALE: \$34.14 ctn. of 6 (\$5.69 ea.)
   FM FT20985
- E. 25% OFF SILVER GLASS URN 5" dia. opening x 8"H. REG: \$34.14 ctn. of 6 (\$5.69 ea.) SALE: \$25.14 ctn. of 6 (\$4.19 ea.)
   FM FTG87918
- F. 25% OFF ROUND RED METALLIC GLASS BUBBLE BOWL
   4" dia. opening x 4<sup>3</sup>/<sub>4</sub>"H.
   REG: \$37.52 ctn. of 8 (\$4.69 ea.)
   SALE: \$27.92 ctn. of 8 (\$3.49 ea.)
   FM FTG5250
- G. 20% OFF RED FROSTED CUBE 4" dia. opening x 43/4"H. REG: \$34.68 ctn. of 12 (\$2.89 ea.)
   SALE: \$27.48 ctn. of 12 (\$2.29 ea.)
   FM FTGF012RD

1" dia. opening x 5½"H. REG: \$20.28 ctn. of 12 (\$1.69 ea.) SALE: \$15.48 ctn. of 12 (\$1.29 ea.) FM FTG645

- P. 20% OFF RED SHORT GINGER VASE 3<sup>1</sup>/<sub>4</sub>" dia. opening x 6"H. REG: \$40.68 ctn. of 12 (\$3.39 ea.) SALE: \$32.28 ctn. of 12 (\$2.69 ea.) FM FTG1415
- Q. 25% OFF RED GLASS CUBE 4" sq. x 4<sup>3</sup>/<sub>4</sub>"H. REG: \$39.48 ctn. of 12 (\$3.29 ea.) SALE: \$28.68 ctn. of 12 (\$2.39 ea.)
   FM FTG012RD