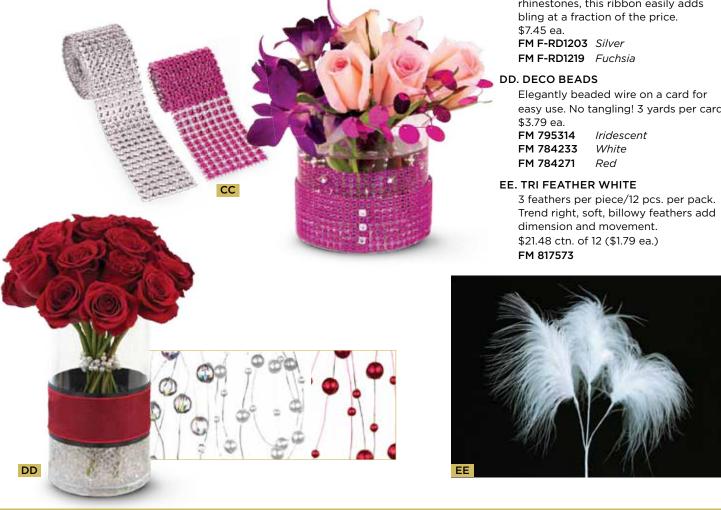

#### CC. RIVER OF DIAMONDS

 $1^{1}/_{2}$ "W x 5 yards. Made to resemble rhinestones, this ribbon easily adds

easy use. No tangling! 3 yards per card.