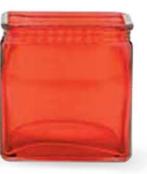

1" dia. opening x 5½"H. REG: \$20.28 ctn. of 12 (\$1.69 ea.) SALE: \$15.48 ctn. of 12 (\$1.29 ea.) FM FTG645

- P. 20% OFF RED SHORT GINGER VASE 3<sup>1</sup>/<sub>4</sub>" dia. opening x 6"H. REG: \$40.68 ctn. of 12 (\$3.39 ea.) SALE: \$32.28 ctn. of 12 (\$2.69 ea.) FM FTG1415
- Q. 25% OFF RED GLASS CUBE 4" sq. x 4<sup>3</sup>/<sub>4</sub>"H. REG: \$39.48 ctn. of 12 (\$3.29 ea.) SALE: \$28.68 ctn. of 12 (\$2.39 ea.)
   FM FTG012RD