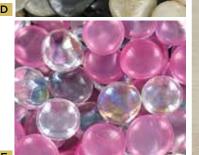

#### L. **30% OFF** CLEAR GLASS URN VASE 5" dia. opening x 8"H. REG: \$19.16 ctn. of 4 (\$4.79 ea.) SALE: \$13.16 ctn. of 4 (\$3.29 ea.) FM FGF5826C

- A. CLEAR IRIDESCENT GEMS

   36 lbs.
   \$48.99 ea.
   FM 23539
- B. RED GEMS 36 lbs. \$72.99 ea. FM 23546
- C. PINK MIX JEWELS 14 lbs. \$82.99 ea. FM 23607
- MULTI STONES
   36 lbs.
   \$31.99 ea.
   FM 23553
- E. CLEAR & PINK GLASS GEMS 36 lbs.
   \$72.99 ea.
   FM 23713
- F. HEART & GLASS GEM MIX 27 lbs.
   \$68.99 ea.
   FM 23720
- G. RED & WHITE GLASS PEBBLES 32 lbs. \$103.99 ea.
   FM 23737
- H. RED JEWELS 14 lbs. \$82.99 ea. FM 23744
- J. PINK & RED SOLITAIRE MIX 14 lbs. \$89.99 ea.
   FM 23751
- K. WHITE STONES
   36 lbs.
   \$34.99 ea.
   FM 23768