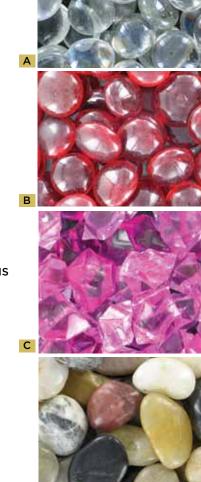

#### L. **30% OFF** CLEAR GLASS URN VASE 5" dia. opening x 8"H. REG: \$19.16 ctn. of 4 (\$4.79 ea.) SALE: \$13.16 ctn. of 4 (\$3.29 ea.) FM FGF5826C

- A. CLEAR IRIDESCENT GEMS

   36 lbs.
   \$48.99 ea.
   FM 23539
- B. RED GEMS 36 lbs. \$72.99 ea. FM 23546
- C. PINK MIX JEWELS 14 lbs. \$82.99 ea. FM 23607
- MULTI STONES
   36 lbs.
   \$31.99 ea.
   FM 23553
- E. CLEAR & PINK GLASS GEMS 36 lbs.
   \$72.99 ea.
   FM 23713
- F. HEART & GLASS GEM MIX 27 lbs.
   \$68.99 ea.
   FM 23720
- G. RED & WHITE GLASS PEBBLES 32 lbs. \$103.99 ea.
   FM 23737
- H. RED JEWELS 14 lbs. \$82.99 ea. FM 23744
- J. PINK & RED SOLITAIRE MIX 14 lbs. \$89.99 ea.
   FM 23751
- K. WHITE STONES
   36 lbs.
   \$34.99 ea.
   FM 23768