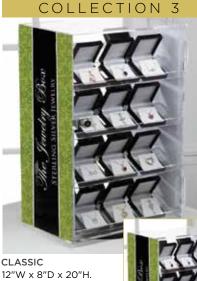

#### CLASSIC

CLASSIC ASSORTMENT: \$359.99 includes delivery\* Display includes 2 each of 12 classic designs SRP \$749.99

#### FM JB24C **BIRTHSTONE ASSORTMENT:** \$459.99 includes delivery\*

Display includes 2 each of 12 birthstones SRP \$959.99 FM JB24B

COMPLETE ASSORTMENT: \$429.99 includes delivery\* Display includes 1 of each of 12 classic designs and 12 birthstones SRP \$854.99 FM JB24ASST