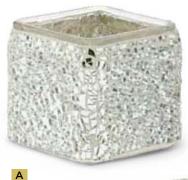

Α

B. 25% OFF RUBY GLASS VASE WITH HEART 5" dia. opening x 10"H. REG: \$37.16 ctn. of 4 (\$9.29 ea.) SALE: \$27.16 ctn. of 4 (\$6.79 ea.) FM FG3723

> **SALE ENDS** 12/27/13

B

D

2