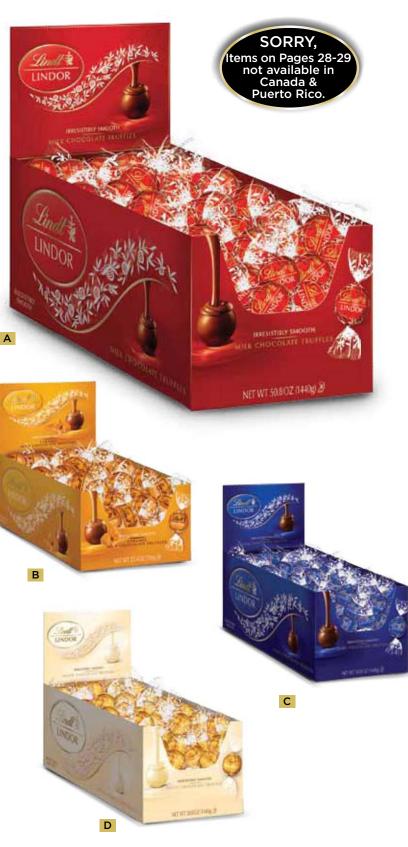

E 550-CT Smooth melting milk chocolate caramel center paired with a milk chocolate caramel shell melts in your mouth. \$104.50 ctn. of 550 (\$0.19 ea.) FM 8664

 C. LINDOR DARK TRUFFLES 120-CT Dark chocolate shell enrobes a smooth melting dark chocolate center.
 \$30.00 ctn. of 120 (\$0.25 ea.)
 FM 3528

LINDOR DARK BULK CASE 550-CT A delicate dark chocolate shell enrobes a smooth melting dark chocolate center. \$104.50 ctn. of 550 (\$0.19 ea.) FM 8562

D. LINDOR WHITE TRUFFLE 120-CT

A delicate white chocolate shell enrobes an irresistibly smooth melting white chocolate center. \$30.00 ctn. of 120 (\$0.25 ea.) FM 3529

LINDOR WHITE BULK CASE 550-CT A delicate white chocolate shell enrobes an irresistibly smooth melting white chocolate center.

\$104.50 ctn. of 550 (\$0.19 ea.) FM 8563





- E. LINDOR 60% EXTRA DARK 120-CT.
  60% cocoa extra dark chocolate shell with a dark chocolate center.
  \$30.00 ctn. of 120 (\$0.25 ea.)
  FM 3552
- F. LINDT CLASSIC HEART

   A collection of fine chocolates with delectable fillings. Each heart-shaped box includes 10 pieces.
   \$50.94 ctn. of 6 (\$8.49 ea.)
   FM 2287
- G. LINDT GOURMET TRUFFLES HEART Indulge in double-dipped milk, white and dark chocolate gourmet truffles with creamy, smooth centers. Each heartshaped box includes 10 pieces.
   \$50.94 ctn. of 6 (\$8.49 ea.)
   FM 2223
- H. LINDOR MILK CHOCOLATE TRUFFLE HEART

A delicate milk chocolate shell enrobes an irresistibly smooth milk chocolate center. Each heart-shaped box contains 20 individually wrapped Lindor truffles. \$50.94 ctn. of 6 (\$8.49 ea.) FM 2222

- J. LINDOR W