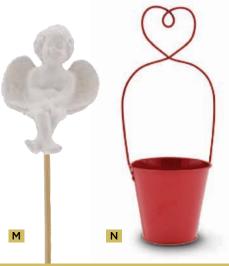

#### M. 20% OFF WHITE CERAMIC CHERUB PIC $2^{3}/_{4}$ " pic x $10^{1}/_{2}$ "OH. REG: \$28.44 ctn. of 36 (\$0.79 ea.) SALE: \$22.68 ctn. of 36 (\$0.63 ea.) FM FP7841

#### N. 20% OFF RED METAL PLANTER WITH HEART HANDLE Hard liners included.

5" dia. opening x  $3\frac{1}{2}$ "H x 14"OH. REG: \$43.08 ctn. of 12 (\$3.59 ea.) SALE: \$33.48 ctn. of 12 (\$2.79 ea.) FM FM4122