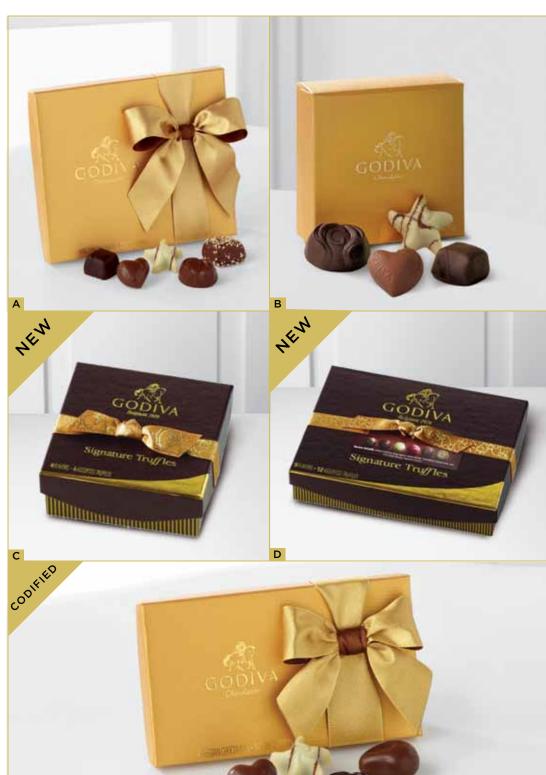

M 8329
- D. 12-PC. SIGNATURE TRUFFLE GIFT BOX Each box includes an assortment including: Hazelnut Crunch Truffle, Salted Caramel Truffle, Milk Chocolate Truffle, 50% Dark Chocolate Truffle, Salted Almond Truffle, Aztec Spice Truffle, Strawberry Créme Tarte Truffle, Créme Brulée Truffle and Milk Chocolate Mousse Truffle. 8.3 oz. \$215.88 ctn. of 12 (\$17.99 ea.) FM 8331
- E. THE FTD\* GODIVA CHOCOLATE GIFT GDV This 8-pc. assortment features milk, dark and white chocolate on the outside with indulgent fillings on the inside. Net wt. 3.4 oz. Kosher. Available in Canada.
   \$240.00 ctn. of 24 (\$10.00 ea.) FM GODIVA

### RAMP UP THE LUXURY

When customers are looking to add a sweet touch of ultra premium luxury to their gift, impress them by supplying world famous Godiva® Belgian chocolate.



## GODIVA SELF TREAT COLLECTION









Н



#### F. DARK CHOCOLATE ALMONDS

Whole roasted almonds are covered in deep, rich, dark Godiva chocolate. Each box is 2 oz. Arrives in a display box. \$72.12 ctn. of 30 (\$2.40 ea.) FM 9265

#### G. MILK CHOCOLATE COVERED PRETZELS

Crispy pretzels smothered in Godiva milk chocolate. A sweet and salty creation perfect as a special treat. Each box is 2.5 oz. Arrives in a display box. \$49.65 ctn. of 20 (\$2.48 ea.) FM 3421

#### H. GODIVA CHOCOLATE BARS

The ultimate expression of the chocolate bar, seriously decadent. Contains 48 Godiva chocolate bars, with the intensity, richness and smoothness of Godiva chocolate. Each box is 1.5 oz. Arrives in a display box. \$88.28 ctn. of 48 (\$1.84 ea.) FM 9225 Solid Milk Chocolate

| FM 9235 | Milk Chocol