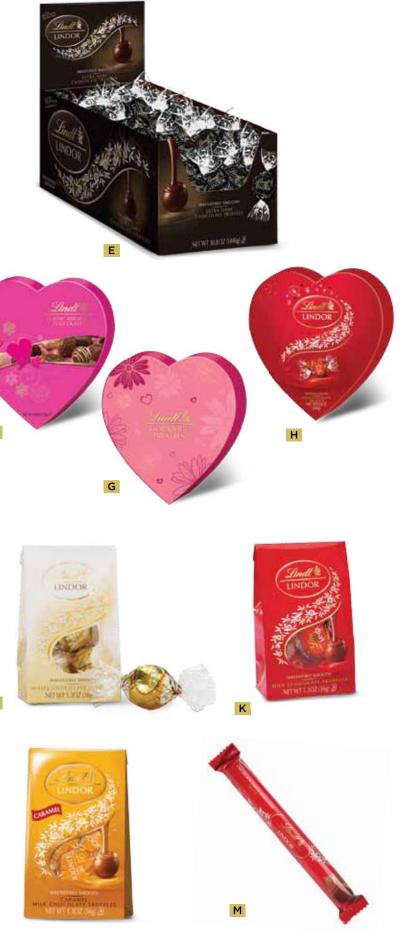

istibly smooth white chocolate center. Each bag contains 3 individually wrapped Lindor truffles. \$20.40 ctn. of 24 (\$0.85 ea.)
   FM 5526
- K. LINDOR MILK CHOCOLATE 3-CT. BAG
  A delicate milk chocolate shell enrobes an irresistibly smooth milk chocolate center.
  Each bag contains 3 individually wrapped
  Lindor truffles.
  \$20.40 ctn. of 24 (\$0.85 ea.)
  FM 4698
- LINDOR CARAMEL 3-CT. BAG Milk chocolate shell with caramel enrobes caramel milk chocolate center. Each bag contains 3 individually wrapped Lindor truffles.
   \$20.40 ctn. of 24 (\$0.85 ea.)
   FM 5584
- M. LINDOR MILK TRUFFLE STICK Creamy chocolate Lindor truffle chocolate bar has a smooth center. Each milk chocolate bar has 6 delectable bite-sized pieces.
   \$20.16 ctn. of 24 (\$0.84 ea.)
   FM 436313

.1

#### GOURMET







SORRY, ITEMS A, B, C, D, F, G & H ARE NOT AVAILABLE IN CANADA.

GODIVA SIGNATURE COLLECTION

Godiva's signature assortment of classic Belgian chocolates. In each piece you will discover exquisitely rich, velvety chocolate, with fascinating flavors and intriguing textures. Our most classic deliciousness in milk, dark and white ganaches, pralines, caramels, fruits and nuts.

- A. 19-PC. GOLD BALLOTIN BOX \$279.84 ctn. of 16 (\$17.49 ea.) FM 5037 7.2 oz.
- B. 4-PC. GOLD BALLOTIN BOX \$114.86 ctn. of 24 (\$4.79 ea.)
   FM 9101 1.6 oz.
- C. 4-PC. SIGNATURE TRUFFLE GIFT BOX Each box includes 1 piece each of: Hazelnut Crunch Truffle, Salted Caramel Truffle, Milk Chocolate Truffle and 50% Dark Chocolate Truffle. 2.75 oz. \$72.89 ctn. of 12 (\$6.07 ea.) FM 8329
- D. 12-PC. SIGNATURE TRUFFLE G