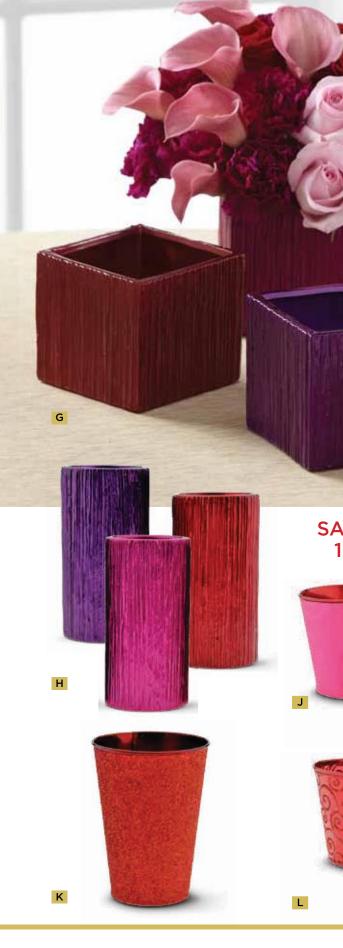

#### G. 20% OFF METALLIC CERAMIC SQUARE PLANTERS 2 each of 3 colors.

 $4\frac{1}{2}$ " sq. opening x  $4\frac{1}{2}$ "H. REG: \$22.14 ctn. of 6 (\$3.69 ea.) SALE: \$17.34 ctn. of 6 (\$2.89 ea.) FM FT92221

#### H. 20% OFF METALLIC CERAMIC ROUND VASE 2 each of 3 colors.

4" dia. opening x 8"H. REG: \$28.74 ctn. of 6 (\$4.79 ea.) SALE: \$22.74 ctn. of 6 (\$3.79 ea.) FM FT92223

#### J. 20% OFF METAL POTCOVERS 6 each of 2 colors. Hard liners included. $4^{3}/_{4}$ " dia. opening x 4"H. REG: \$43.08 ctn. of 12 (\$3.59 ea.) SALE: \$33.48 ctn. of 12 (\$2.79 ea.) FM M5504

#### K. 25% OFF RED GLITTER METAL VASE Hard liners included. $4\frac{1}{2}$ " dia. opening x 6"H. REG: \$47.88 ctn. of 12 (\$3.99 ea.) SALE: \$35.88 ctn. of 12 (\$2.99 ea.) FM FM6392

#### L. 20% OFF METAL EMBOSSED **GLITTER POTCOVERS** 6 each of 2 colors. Hard liners included. $4^{3}/_{4}$ " dia. opening x 4"H. REG: \$43.08 ctn. of 12 (\$3.59 ea.) SALE: \$33.48 ctn. of 12 (\$2.79 ea.) FM M3894