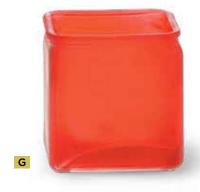

1" dia. opening x 5½"H. REG: \$20.28 ctn. of 12 (\$1.69 ea.) SALE: \$15.48 ctn. of 12 (\$1.29 ea.) FM FTG645

- P. 20% OFF RED SHORT GINGER VASE 3<sup>1</sup>/<sub>4</sub>" dia. opening x 6"H. REG: \$40.68 ctn. of 12 (\$3.39 ea.) SALE: \$32.28 ctn. of 12 (\$2.69 ea.) FM FTG1415
- Q. 25% OFF RED GLASS CUBE 4" sq. x 4<sup>3</sup>/<sub>4</sub>"H. REG: \$39.48 ctn. of 12 (\$3.29 ea.) SALE: \$28.68 ctn. of 12 (\$2.39 ea.)
   FM FTG012RD