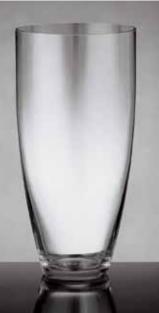

#### 15%-50% OFF GLASSWARE

FM G71286

#### F. 25% OFF TALL CLEAR FLARED GLASS VASE 5" dia. opening x 10"H. REG: \$19.96 ctn. of 4 (\$4.99 ea.) SALE: \$14.76 ctn. of 4 (\$3.69 ea.)

- G. 15% OFF CLEAR GLASS GATHERING VASE  $4^{1}/_{4}$ " dia. opening x  $7^{3}/_{4}$ "H. REG: \$16.74 ctn. of 6 (\$2.79 ea.) SALE: \$33.48 ctn. of 6 (\$3.69 ea.) FM FTG145C
- H. 25% OFF CLEAR GLASS SWIRLED VASE 4" dia. opening x  $8^{3}/_{4}$ "H. REG: \$34.68 ctn. of 12 (\$2.89 ea.) SALE: \$25.08 ctn. of 12 (\$2.09 ea.) **FM FTG7838**
- J. 50% OFF ROUND GLASS VASES Available in 2 sizes. 4" dia. opening x  $4^{1}/_{4}$ "H. REG: \$19.08 ctn. of 12 (\$1.59 ea.) SALE: \$9.48 ctn. of 12 (\$0.79 ea.) FM FTG011C

 $4^{3}/_{4}$ " dia. opening x 5"H. REG: \$26.28 ctn. of 12 (\$2.19 ea.) SALE: \$11.88 ctn. of 12 (\$0.99 ea.) FM FTG013C