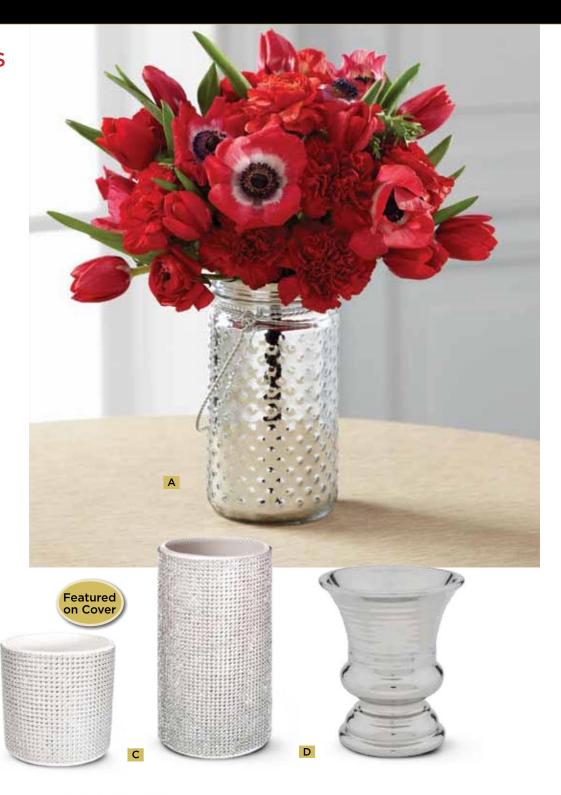

Α

B. 25% OFF RUBY GLASS VASE WITH HEART 5" dia. opening x 10"H. REG: \$37.16 ctn. of 4 (\$9.29 ea.) SALE: \$27.16 ctn. of 4 (\$6.79 ea.) FM FG3723

> **SALE ENDS** 12/27/13

B

D

2

#### **SALE ENDS** 12/27/13

- C. 20% OFF GLITTER CERAMIC SHOES 1" dia. opening x  $6^{3}/_{4}$ "H. REG: \$38.34 ctn. of 6 (\$6.39 ea.) SALE: \$29.94 ctn. of 6 (\$4.99 ea.) FM FT7391 Silver FM FT7393 Red & Silver
- D. 20% OFF SILVER GLITTER CERAMIC PURSE 6"W x 3"D x 4½"H. REG: \$34.36 ctn. of 4 (\$8.59 ea.) SALE: \$27.16 ctn. of 4 (\$6.79 ea.) FM FT7400

#### SALE ENDS 12/27/13

- A. 25% OFF SILVER HOBNAIL VASE 4" dia. opening x 7¼"H. REG: \$37.52 ctn. of 8 (\$4.69 ea.) SALE: \$27.92 ctn. of 8 (\$3.49 ea.)
   FM FG2642
- B. 20% OFF 5" BLING WRAPPED CERAMIC CYLINDER
   5" dia. opening x 5"H.
   REG: \$33.54 ctn. of 6 (\$5.59 ea.)
   SALE: \$26.34 ctn. of 6 (\$4.39 ea.)
   FM FT1555
- C. 20% OFF 10" BLING WRAPPED CERAMIC CYLINDER 5" dia. opening x 10"H. REG: \$38.76 ctn. of 4 (\$9.69 ea.) SALE: \$29.96 ctn. of 4 (\$7.49 ea.) FM FT1557
- D. 25% OFF CERAMIC METALLIC SILVER URN
   4" dia. opening x 8"H.
   REG: \$47.34 ctn. of 6 (\$7.89 ea.)
   SALE: \$34.14 ctn. of 6 (\$5.69 ea.)
   FM FT20985
- E. 25% OFF SILVER GLASS URN 5" dia. opening x 8"H. REG: \$34.14 ctn. of 6 (\$5.69 ea.) SALE: \$25.14 ctn. of 6 (\$4.19 ea.)
   FM FTG87918
- F. 25% OFF ROUND RED METALLIC GLASS BUBBLE BOWL
   4" dia. opening x 4<sup>3</sup>/<sub>4</sub>"H.
   REG: \$37.52 ctn. of 8 (\$4.69 ea.)
   SALE: \$27.92 ctn. of 8 (\$3.49 ea.)
   FM FTG5250
- G. 20% OFF RED FROSTED CUBE 4" dia. opening x 43/4"H. REG: \$34.68 ctn. of 12 (\$2.89 ea.)
   SALE: \$27.48 ctn. of 12 (\$2.29 ea.)
   FM FTGF012RD