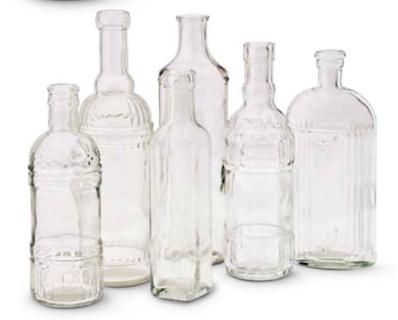

#### K. 35% OFF CLEAR GLASS BOTTLE ASSORTMENT 2 each of 6 styles.

1" dia. opening x 6" to 8"H. REG: \$31.08 ctn. of 12 (\$2.59 ea.) SALE: \$20.28 ctn. of 12 (\$1.69 ea.) FM FG1668