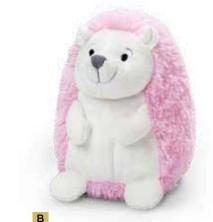

Α

B. 25% OFF RUBY GLASS VASE WITH HEART 5" dia. opening x 10"H. REG: \$37.16 ctn. of 4 (\$9.29 ea.) SALE: \$27.16 ctn. of 4 (\$6.79 ea.) FM FG3723

> **SALE ENDS** 12/27/13

B

D

2