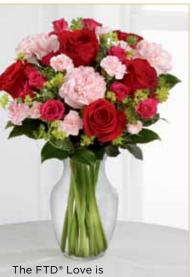

$ " dia. opening x 10"H. \$37.74 ctn. of 6 (\$6.29 ea.) FM G307

5<sup>7</sup>/<sub>8</sub>" dia. opening x 12"H. \$51.00 ctn. of 6 (\$8.50 ea.) FM G309

#### Featured in:

B23-4386 The FTD® Red and Lavender Rose Bouquet E2-4305 The FTD® Red Rose Bouquet B19-4387 The FTD® True Romance<sup>™</sup> Rose Bouquet

#### E. 8" REGAL VASE

4" sq. opening x  $3\frac{1}{4}$ " neck x 8"H. \$29.71 ctn. of 6 (\$4.95 ea.) FM 3390-06-09C Featured in:

B21-4836 The FTD<sup>®</sup> Pure Passion<sup>™</sup> Bouquet

F. 8<sup>1</sup>/<sub>4</sub>" GATHERED SQUARE VASE  $3^{1}/_{2}$ " sq. opening x  $2^{1}/_{4}$ " neck x  $8^{1}/_{4}$ "H. \$31.80 ctn. of 12 (\$2.65 ea.) FM 3098-12-09C Featured in: B18B-4947 The FTD® My Sweet Love™ Bouquet



The FTD<sup>®</sup> Sweet Surprises<sup>®</sup> Bouquet C12-4792d



Grand<sup>™</sup> Bouquet B18B-4948d



D B19-4387d

The FTD® Love

B B22-4801d

Wonder<sup>™</sup> Bouquet





The FTD® My Sweet Love<sup>™</sup> Bouquet B18B-4947d

# CLEARLY, A CUT ABOVE AT 25% OFF

10" GLASS CYLINDER VASE 5" dia. x 10"H. SALE: \$37.50 ctn. of 6 (\$6.25 ea.) FM LUX-FOOTED FM LUX-10

16" FOOTED GLASS VASE 9" dia. x 16"H.





12" GLASS TWIST VASE 5<sup>1</sup>/<sub>2</sub>"W x 12"H. REG: \$56.00 ctn. of 4 (\$14.00 ea.) SALE: \$42.00 ctn. of 4 (\$10.50 ea.) FM LUX-TWIST

#### LUXURY VASES

14" TAPERED GLASS VASE 7" dia. x 15"H. REG: \$40.00 ctn. of 2 (\$20.00 ea.) REG: \$30.00 ctn. of 2 (\$15.00 ea.) REG: \$50.00 ctn. of 6 (\$8.33 ea.) SALE: \$30.00 ctn. of 2 (\$15.00 ea.) SALE: \$22.50 ctn. of 2 (\$11.25 ea.) FM LUX-TAPER

131/2" LARGE GLASS PILLOW VASE 15<sup>1</sup>