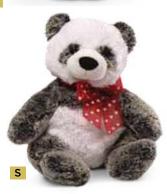

Α

B. 25% OFF RUBY GLASS VASE WITH HEART 5" dia. opening x 10"H. REG: \$37.16 ctn. of 4 (\$9.29 ea.) SALE: \$27.16 ctn. of 4 (\$6.79 ea.) FM FG3723

> **SALE ENDS** 12/27/13

B

D

2