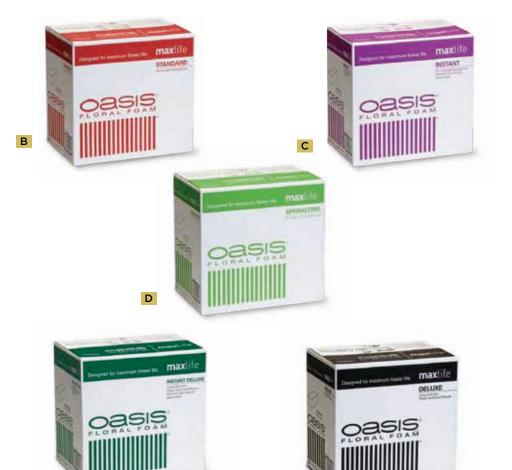

Α

Е

5 gallon liquid REG: \$75.99 ea. SALE: \$67.99 ea. FM 82-03288

- B. 15% OFF OASIS\* STANDARD FLORAL FOAM MAXLIFE REG: \$28.44 ctn. of 36 (\$0.79 ea.) SALE: \$24.12 ctn. of 36 (\$0.67 ea.) FM 0041
- C. 15% OFF OASIS® INSTANT FLORAL FOAM MAXLIFE REG: \$30.60 ctn. of 36 (\$0.85 ea.) SALE: \$25.92 ctn. of 36 (\$0.72 ea.) FM 0081
- D. 15% OFF OASIS\* SPRINGTIME FLORAL FOAM MAXLIFE REG: \$28.44 ctn. of 36 (\$0.79 ea.) SALE: \$24.12 ctn. of 36 (\$0.67 ea.) FM 0110S
- E. 15% OFF OASIS\* INSTANT DELUXE FLORAL FOAM MAXLIFE REG: \$29.52 ctn. of 36 (\$0.82 ea.) SALE: \$24.84 ctn. of 36 (\$0.69 ea.) FM 0147
- F. 15% OFF OASIS® DELUXE FLORAL FOAM MAXLIFE REG: \$29.52 ctn. of 36 (\$0.82 ea.) SALE: \$24.84 ctn. of 36 (\$0.69 ea.) FM 0127