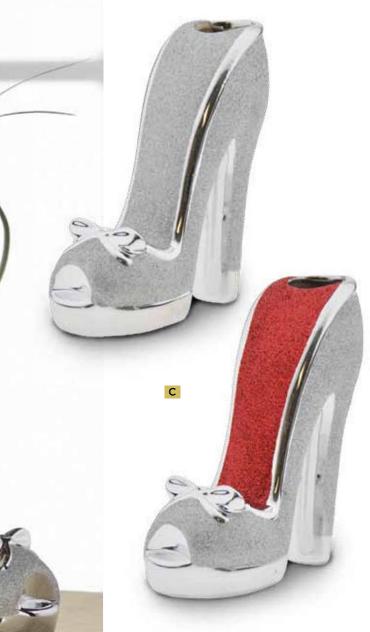

#### **SALE ENDS** 12/27/13

- C. 20% OFF GLITTER CERAMIC SHOES 1" dia. opening x  $6^{3}/_{4}$ "H. REG: \$38.34 ctn. of 6 (\$6.39 ea.) SALE: \$29.94 ctn. of 6 (\$4.99 ea.) FM FT7391 Silver FM FT7393 Red & Silver
- D. 20% OFF SILVER GLITTER CERAMIC PURSE 6"W x 3"D x 4½"H. REG: \$34.36 ctn. of 4 (\$8.59 ea.) SALE: \$27.16 ctn. of 4 (\$6.79 ea.) FM FT7400