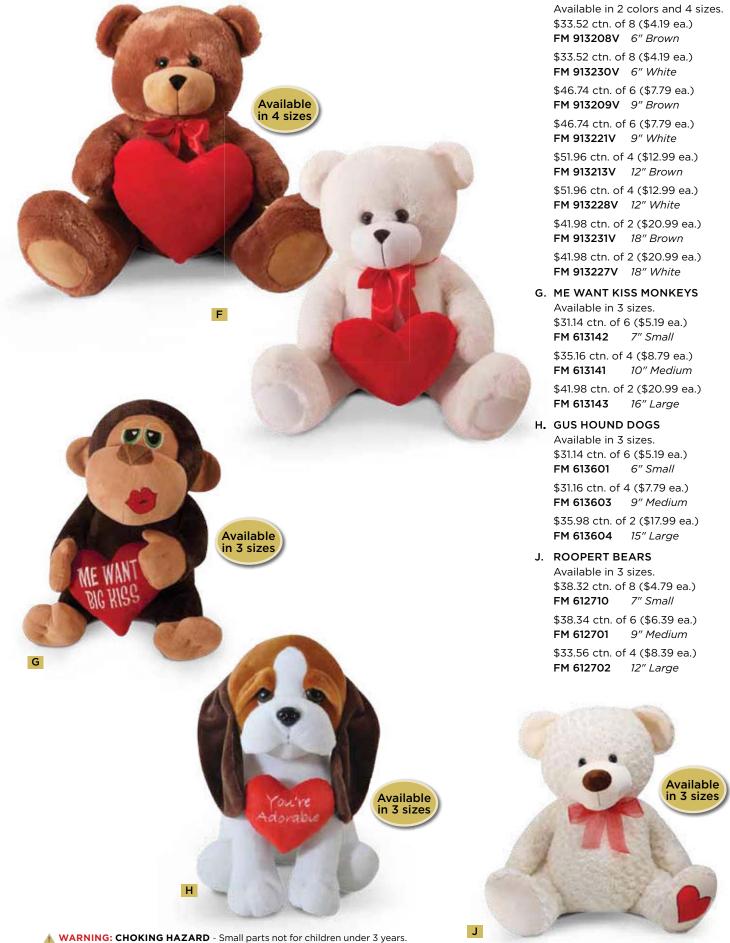

ct packed in 3's.

Product Availability Restrictions by region:

C - Product available in US & Canada only.

N - North America Only.

#### Call your Marian Heath Representative at 1.800.688.9998 for more information about ordering options & holiday programs.





- B. 10" VALENTINE'S CHI CHI CHIHUAHUA \$33.56 ctn. of 4 (\$8.39 ea.) FM 710621
- C. CECE BEAR VASE HUGGERS Available in 2 sizes; assorted colors. \$62.28 ctn. of 12 (\$5.19 ea.) FM 6132X5 8" Small

\$62.94 ctn. of 6 (\$10.49 ea.) FM 6132X4 10" Medium

- D. 6" CLASSIC BEAR VASE HUGGERS 6 each of 2 colors. \$50.28 ctn. of 12 (\$4.19 ea.) FM 6122X3V
- E. 6" VALENTINE'S MCCLURE BEARS 3 each of 4 colors. \$50.28 ctn. of 12 (\$4.19 ea.) FM 6132X8

Available in 2 sizes

\$125 MINIMUM ORDER

pages 18-19

Sorry, not

available in Canada



D

#### PLUSH

F. MCCLURE BEARS



\$125 MINIMUM ORDER page 20 Sorry, not available in Canada.





- A. MINNIE MOUSE WITH HEART 3<sup>1</sup>/<sub>4</sub>"W x 2"D x 4<sup>1</sup>/<sub>4</sub>"H. \$59.96 ctn. of 4 (\$14.99 ea.) FM 4026085
- **B. MICKEY MOUSE WITH HEART** 2<sup>1</sup>/<sub>2</sub>"W x 2<sup>1</sup>/<sub>4</sub>"D x 4<sup>3</sup>/<sub>4</sub>"H. \$59.96 ctn. of 4 (\$14.99 ea.) FM 4026084
- C. WINNIE THE POOH WITH FLOWERS 3<sup>3</sup>/<sub>8</sub>"W x 2<sup>3</sup>/<sub>4</sub>"D x 6<sup>3</sup>/<sub>8</sub>"H. \$46.98 ctn. of 2 (\$23.49 ea.) FM 4031479
- D. EEYORE WITH HEART 5<sup>1</sup>/<sub>2</sub>"W x 5<sup>1</sup>/<sub>2</sub>"D x 6<sup>1</sup>/<sub>2</sub>"H. \$46.98 ctn. of 2 (\$23.49 ea.) FM 4026088
- E. TINKER BELL AS CUPID 4<sup>1</sup>/<sub>2</sub>"W x 3<sup>1