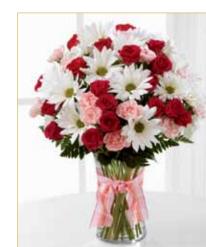

Rose Bouquet

#### D. FRENCH VASE

Available in 2 sizes.  $4^{3}/_{4}$ " dia. opening x 10"H. \$37.74 ctn. of 6 (\$6.29 ea.) FM G307

5<sup>7</sup>/<sub>8</sub>" dia. opening x 12"H. \$51.00 ctn. of 6 (\$8.50 ea.) FM G309

#### Featured in:

B23-4386 The FTD® Red and Lavender Rose Bouquet E2-4305 The FTD® Red Rose Bouquet B19-4387 The FTD® True Romance<sup>™</sup> Rose Bouquet

#### E. 8" REGAL VASE

4" sq. opening x  $3\frac{1}{4}$ " neck x 8"H. \$29.71 ctn. of 6 (\$4.95 ea.) FM 3390-06-09C Featured in:

B21-4836 The FTD<sup>®</sup> Pure Passion<sup>™</sup> Bouquet

F. 8<sup>1</sup>/<sub>4</sub>" GATHERED SQUARE VASE  $3^{1}/_{2}$ " sq. opening x  $2^{1}/_{4}$ " neck x  $8^{1}/_{4}$ "H. \$31.80 ctn. of 12 (\$2.65 ea.) FM 3098-12-09C Featured in: B18B-4947 The FTD® My Sweet Love™ Bouquet



The FTD<sup>®</sup> Sweet Surprises<sup>®</sup> Bouquet C12-4792d



Grand<sup>™</sup> Bouquet B18B-4948d



D B19-4387d

The FTD® Love

B B22-4801d

Wonder<sup>™</sup> Bouquet





The FTD® My Sweet Love<sup>™</sup> Bouquet B18B-4947d

# CLEARLY, A CUT ABOVE AT 25% OFF

10" GLASS CYLINDER VASE 5" dia. x 10"H. SALE: \$37.50 ctn. of 6 (\$6.25 ea.) FM LUX-FOOTED FM LUX-10

16" FOOTED GLASS VASE 9" dia. x 16"H.





12" GLASS TWIST VASE 5<sup>1</sup>/<sub>2</sub>"W x 12"H. REG: \$56.00 ctn. of 4 (\$14.00 ea.) SALE: \$42.00 ctn. of 4 (\$10.50 ea.) FM LUX-TWIST

#### LUXURY VASES

14" TAPERED GLASS VASE 7" dia. x 15"H. REG: \$40.00 ctn. of 2 (\$20.00 ea.) REG: \$30.00 ctn. of 2 (\$15.00 ea.) REG: \$50.00 ctn. of 6 (\$8.33 ea.) SALE: \$30.00 ctn. of 2 (\$15.00 ea.) SALE: \$22.50 ctn. of 2 (\$1