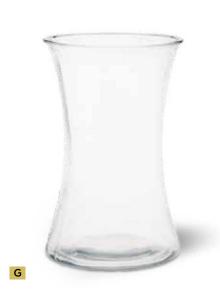

#### F. 25% OFF TALL CLEAR FLARED GLASS VASE 5" dia. opening x 10"H. REG: \$19.96 ctn. of 4 (\$4.99 ea.) SALE: \$14.76 ctn. of 4 (\$3.69 ea.)

- G. 15% OFF CLEAR GLASS GATHERING VASE  $4^{1}/_{4}$ " dia. opening x  $7^{3}/_{4}$ "H. REG: \$16.74 ctn. of 6 (\$2.79 ea.) SALE: \$33.48 ctn. of 6 (\$3.69 ea.) FM FTG145C
- H. 25% OFF CLEAR GLASS SWIRLED VASE 4" dia. opening x  $8^{3}/_{4}$ "H. REG: \$34.68 ctn. of 12 (\$2.89 ea.) SALE: \$25.08 ctn. of 12 (\$2.09 ea.) **FM FTG7838**
- J. 50% OFF ROUND GLASS VASES Available in 2 sizes. 4" dia. opening x  $4^{1}/_{4}$ "H. REG: \$19.08 ctn. of 12 (\$1.59 ea.) SALE: \$9.48 ctn. of 12 (\$0.79 ea.) FM FTG011C