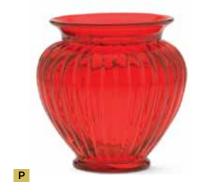

1" dia. opening x 5½"H. REG: \$20.28 ctn. of 12 (\$1.69 ea.) SALE: \$15.48 ctn. of 12 (\$1.29 ea.) FM FTG645

- P. 20% OFF RED SHORT GINGER VASE 3<sup>1</sup>/<sub>4</sub>" dia. opening x 6"H. REG: \$40.68 ctn. of 12 (\$3.39 ea.) SALE: \$32.28 ctn. of 12 (\$2.69 ea.) FM FTG1415
- Q. 25% OFF RED GLASS CUBE 4" sq. x 4<sup>3</sup>/<sub>4</sub>"H. REG: \$39.48 ctn. of 12 (\$3.29 ea.) SALE: \$28.68 ctn. of 12 (\$2.39 ea.)
   FM FTG012RD