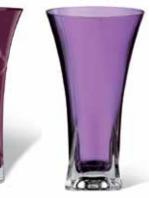

E. **30% OFF** RASPBERRY GLASS VASE WITH HEART  $2^{1}/_{2}$ " dia. opening x  $5^{1}/_{4}$ "H. REG: \$35.88 ctn. of 12 (\$2.99 ea.) SALE: \$25.08 ctn. of 12 (\$2.09 ea.) FM FG37219

F. 30% OFF COLORED TALL GLASS VASES 2 each of 3 colors. 5" dia. opening x 10"H. REG: \$36.54 ctn. of 6 (\$6.09 ea.) SALE: \$25.14 ctn. of 6 (\$4.19 ea.) FM FGV3830