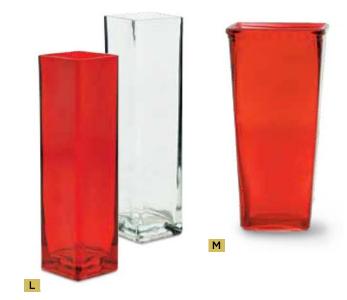

- J. 35% OFF ROUND ENZO BUD VASE 3 each of 4 assorted sayings; BE MINE, KISS ME, XOXO, SWEET TALK 1<sup>3</sup>/<sub>4</sub>" dia. opening x 8"H. REG: \$26.28 ctn. of 12 (\$2.19 ea.) SALE: \$16.68 ctn. of 12 (\$1.39 ea.) FM FTG2015
- K. 25% OFF RED GLASS BUD VASE 1" dia. opening x 8"H.
   REG: \$26.28 ctn. of 12 (\$2.19 ea.)
   SALE: \$19.08 ctn. of 12 (\$1.59 ea.)
   FM FTG647
- L. 20% OFF SQUARE GLASS BUD VASES Available in 2 colors.

1<sup>3</sup>/<sub>4</sub>" sq. opening x 8<sup>1</sup>/<sub>4</sub>"H. REG: \$43.08 ctn. of 12 (\$3.59 ea.) SALE: \$33.48 ctn. of 12 (\$2.79 ea.) FM FTG1357 *Red* 

REG: \$41.88 ctn. of 12 (\$3.49 ea.) SALE: \$32.28 ctn. of 12 (\$2.69 ea.) FM FTG1356 *Clear* 

M. 30% OFF SQUARE TAPERED RED GLASS VASE

3<sup>3</sup>/<sub>4</sub>" sq. opening x 9"H. REG: \$43.12 ctn. of 8 (\$5.39 ea.) SALE: \$29.52 ctn. of 8 (\$3.69 ea.) FM FTG030RD

N. 20% OFF RED RIBBED GLASS BUD VASE