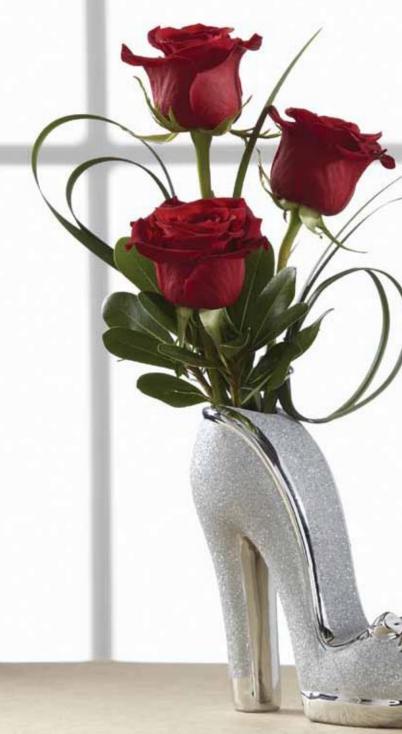

#### **SALE ENDS** 12/27/13

- C. 20% OFF GLITTER CERAMIC SHOES 1" dia. opening x  $6^{3}/_{4}$ "H. REG: \$38.34 ctn. of 6 (\$6.39 ea.) SALE: \$29.94 ctn. of 6 (\$4.99 ea.) FM FT7391 Silver FM FT7393 Red & Silver
- D. 20% OFF SILVER GLITTER CERAMIC PURSE 6"W x 3"D x 4½"H. REG: \$34.36 ctn. of 4 (\$8.59 ea.) SALE: \$27.16 ctn. of 4 (\$6.79 ea.) FM FT7400