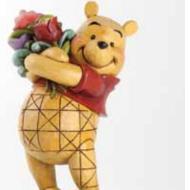

\$46.98 ctn. of 2 (\$23.49 ea.) FM 4031479
- D. EEYORE WITH HEART 5<sup>1</sup>/<sub>2</sub>"W x 5<sup>1</sup>/<sub>2</sub>"D x 6<sup>1</sup>/<sub>2</sub>"H. \$46.98 ctn. of 2 (\$23.49 ea.) FM 4026088
- E. TINKER BELL AS CUPID 4<sup>1</sup>/<sub>2</sub>"W x 3<sup>1</sup>/<sub>2</sub>"D x 6"H. \$39.98 ctn. of 2 (\$19.99 ea.) FM 4026086
- F. BLACK AND WHITE MICKEY AND MINNIE MOUSE  $7^{1}/_{2}$ "W x  $2^{3}/_{4}$ "D x 6"H. \$46.98 ctn. of 2 (\$23.49 ea.) FM 4009260 Shipping middle of December
- G. VALENTINE ANGEL 3<sup>1</sup>/<sub>2</sub>"W x 2<sup>3</sup>/<sub>4</sub>"D x 7<sup>1</sup>/<sub>4</sub>"H. \$19.99 ea. FM 4026438
- H. HEARTWOOD CREEK LOVE CAT 3<sup>1</sup>/<sub>2</sub>"W x 3<sup>3</sup>/<sub>8</sub>"D x 5<sup>3</sup>/<sub>4</sub>"H. \$50.97 ctn. of 3 (\$16.99 ea.) FM 4031207











MINIMUM ORDER page 21 Sorry, not available in Canada J Available n 2 sizes 0 0 Gotta Getta

\$125





#### PLUSH







- J. 12" CHOCOLATE PHILBIN WITH **RED HEART** \$51.16 ctn. of 4 (\$12.79 ea.) FM 4037883
- K. 10<sup>1</sup>/<sub>2</sub>" LOVE PATCH PUPPY \$35.96 ctn. of 4 (\$8.99 ea.) FM 4037582
- L. SERENDIPITY WHITE BEARS Available in 2 sizes. \$28.47 ctn. of 3 (\$9.49 ea.) FM 4037572 12" Medium \$35.58 ctn. of 2 (\$17.79 ea.) FM 4037573 18" Large
- M. 28" FELICITY WHITE BEAR \$31.99 ea. FM 4031664

#### N. 7<sup>1</sup>/<sub>2</sub>" TWEETHEART OWL

Recites 7 phrases (phrases play at random): 1. "Guess whoooo loves you." 2. "You're so cute I could hoot." 3. "I was wise to fall for you." 4. "I don't give a hoot for anyone but you." 5. "Whoo loves ya?" 6. "I only have eyes f