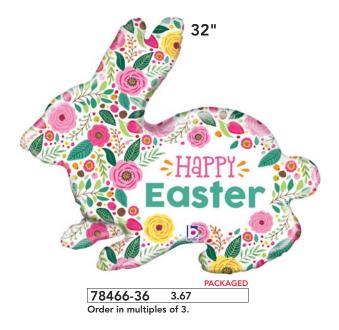

## St. Patrick's Way 2021

## 800-241-2094



For our full line of balloons, visit us at: ftd.burtonandburton.com

**Username:** 

C3857\_2020

ftd+your FTD Member number

**Password**:

bb+your FTD Member number \*\* Per Carton

2-Day Freight Charge Expedited Next Day Ground Total Order Value Freight Charge Freight Charge Freight (Within Cont. U.S.)\*\* (Within Cont. U.S.)\*\* \$50.01-\$100 \$10.95 Add \$15 Add \$20 Add \$75 \$100.01-\$199.99 \$14.95 Add \$15 Add \$20 Add \$75 FREE Add \$15 Add \$75 \$200 and up Add \$20

Prices are subject to change without prior notice.





800-241-2094





|                          | MAX Float™   |  |  |  |
|--------------------------|--------------|--|--|--|
|                          | NON-PACKAGED |  |  |  |
| 78467-18                 | 1.14         |  |  |  |
| Order in multiples of 6. |              |  |  |  |





XtraLife<sup>®</sup> NON-PACKAGED 49752-26 1.46 Order in multiples of 5.

For our full line of balloons, visit us at:

ftd.burtonandburton.com

**Username:** 

C3857\_2020

ftd+your FTD Member number

Password:

bb+your FTD Member number \*\* Per Carton

| Total Order Value | Ground<br>Freight | 2-Day<br>Freight Charge<br>(Within Cont. U.S.)** | Next Day<br>Freight Charge<br>(Within Cont. U.S.)** | Expedited<br>Freight Charge<br>(Within Cont. U.S.)** |
|-------------------|-------------------|----------------------------