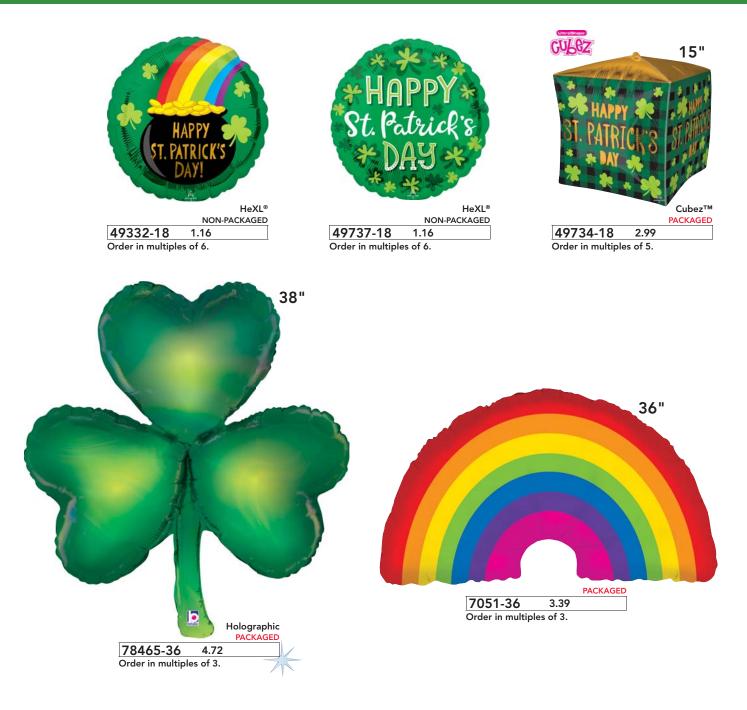

## St. Patrick's Way 2021

## 800-241-2094



For our full line of balloons, visit us at: ftd.burtonandburton.com

**Username:** 

C3857\_2020

ftd+your FTD Member number

**Password**:

bb+your FTD Member number \*\* Per Carton

2-Day Freight Charge Expedited Next Day Ground Total Order Value Freight Charge Freight Charge Freight (Within Cont. U.S.)\*\* (Within Cont. U.S.)\*\* \$50.01-\$100 \$10.95 Add \$15 Add \$20 Add \$75 \$100.01-\$199.99 \$14.95 Add \$15 Add \$20 Add \$75 FREE Add \$15 Add \$75 \$200 and up Add \$20

Prices are subject to change without prior notice.





800-241-2094





|                          | MAX Float™   |  |  |  |
|--------------------------|--------------|--|--|--|
|                          | NON-PACKAGED |  |  |  |
| 78467-18                 | 1.14         |  |  |  |
| Order in multiples of 6. |