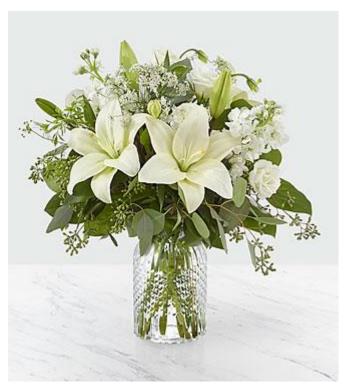

## SUBSTITUTION GUIDANCE FOR D16 (The FTD® ALLURING ELEGANCE BOUQUET)

This popular design has a nice blend of white flowers. It is extremely important that you have the flowers on hand to fill and create this design as expected by the consumer to meet their expectations.

D16

| Item                       | Variety used       | Good Color/Flower Choice   |                      |                     | Poor Col        | Poor Color/Flower Choice |  |
|----------------------------|--------------------|----------------------------|----------------------|---------------------|-----------------|--------------------------|--|
| White Asiatic Lily         | White Asiatic Lily | Similar White Asiatic Lily | White LA Hybrid Lily | White Oriental Lily | Orange Lily     | Yellow Fuji Disbud Mum   |  |
| White Double<br>Lisianthus | White Lisianthus   | Similar White Lisianthus   | White Spray Rose     | Star of Bethlehem   | Pink Lisianthus | Blue Iris                |  |
| Queen Anne's Lace          | Queen Anne's Lace  | Limonium                   | White Statice        | Baby's Breath       | Purple Statice  | Yellow Mini Carnation    |  |
| White Stock                | White Stock        | White Snapdragon           | White Larkspur       | White Campanula     | Purple Stock    | Yellow Rose              |  |
| White Veronica             | White Veronica     | White Snapdragon           | White Larkspur       | White Stock         | Heather         | Yellow Button Pom        |  |